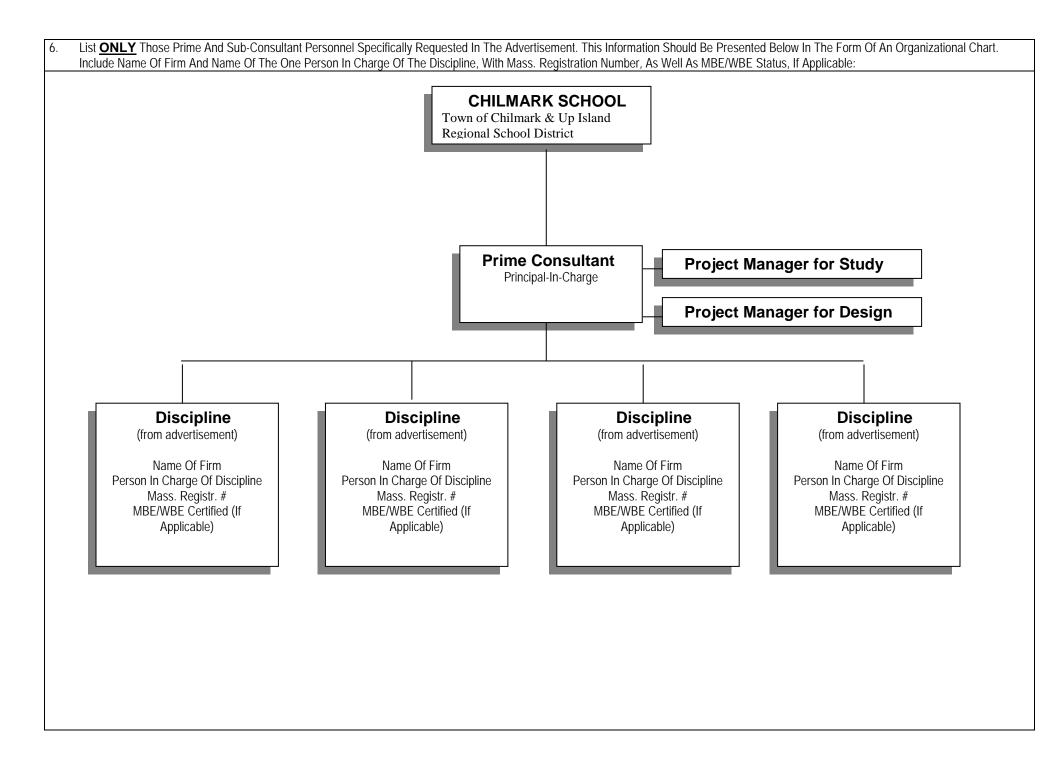

| 7. | Brief Resume of ONLY those Prime Applicant and Sub-Consultant personnel requested in the persons listed on the Organizational Chart in Question # 6. Additional sheets should be provid in the format provided. By including a Firm as a Sub-Consultant, the Prime Applicant certifies | led o       | only | as required for the number of Key Personnel requested in the Advertisement and they must be                                   |
|----|----------------------------------------------------------------------------------------------------------------------------------------------------------------------------------------------------------------------------------------------------------------------------------------|-------------|------|-------------------------------------------------------------------------------------------------------------------------------|
| a. | Name and Title Within Firm:                                                                                                                                                                                                                                                            |             | a.   | Name and Title Within Firm:                                                                                                   |
| b. | Project Assignment:                                                                                                                                                                                                                                                                    |             | b.   | Project Assignment:                                                                                                           |
| C. | Name and Address Of Office In Which Individual Identified In 7a Resides:  MBE WBE SDVOBE VBE                                                                                                                                                                                           | ]<br>]<br>] | C.   | Name and Address Of Office In Which Individual Identified In 7a Resides:  MBE WBE SDVOBE VBE                                  |
| d. | Years Experience: With This Firm: With Other Firms:                                                                                                                                                                                                                                    | (           | d.   | Years Experience: With This Firm: With Other Firms:                                                                           |
| e. | Education: Degree(s) /Year/Specialization                                                                                                                                                                                                                                              | •           | e.   | Education: Degree(s) /Year/Specialization                                                                                     |
| f. | Active Registration: Year First Registered/Discipline/Mass Registration Number                                                                                                                                                                                                         | 1           | f.   | Active Registration: Year First Registered/Discipline/Mass Registration Number                                                |
| g. | Current Work Assignments and Availability For This Project:                                                                                                                                                                                                                            | •           | g.   | Current Work Assignments and Availability For This Project:                                                                   |
| h. | Other Experience and Qualifications Relevant To The Proposed Project: (Identify Firm By Which Employed, If Not Current Firm):                                                                                                                                                          |             | h.   | Other Experience and Qualifications Relevant To The Proposed Project: (Identify Firm By Which Employed, If Not Current Firm): |