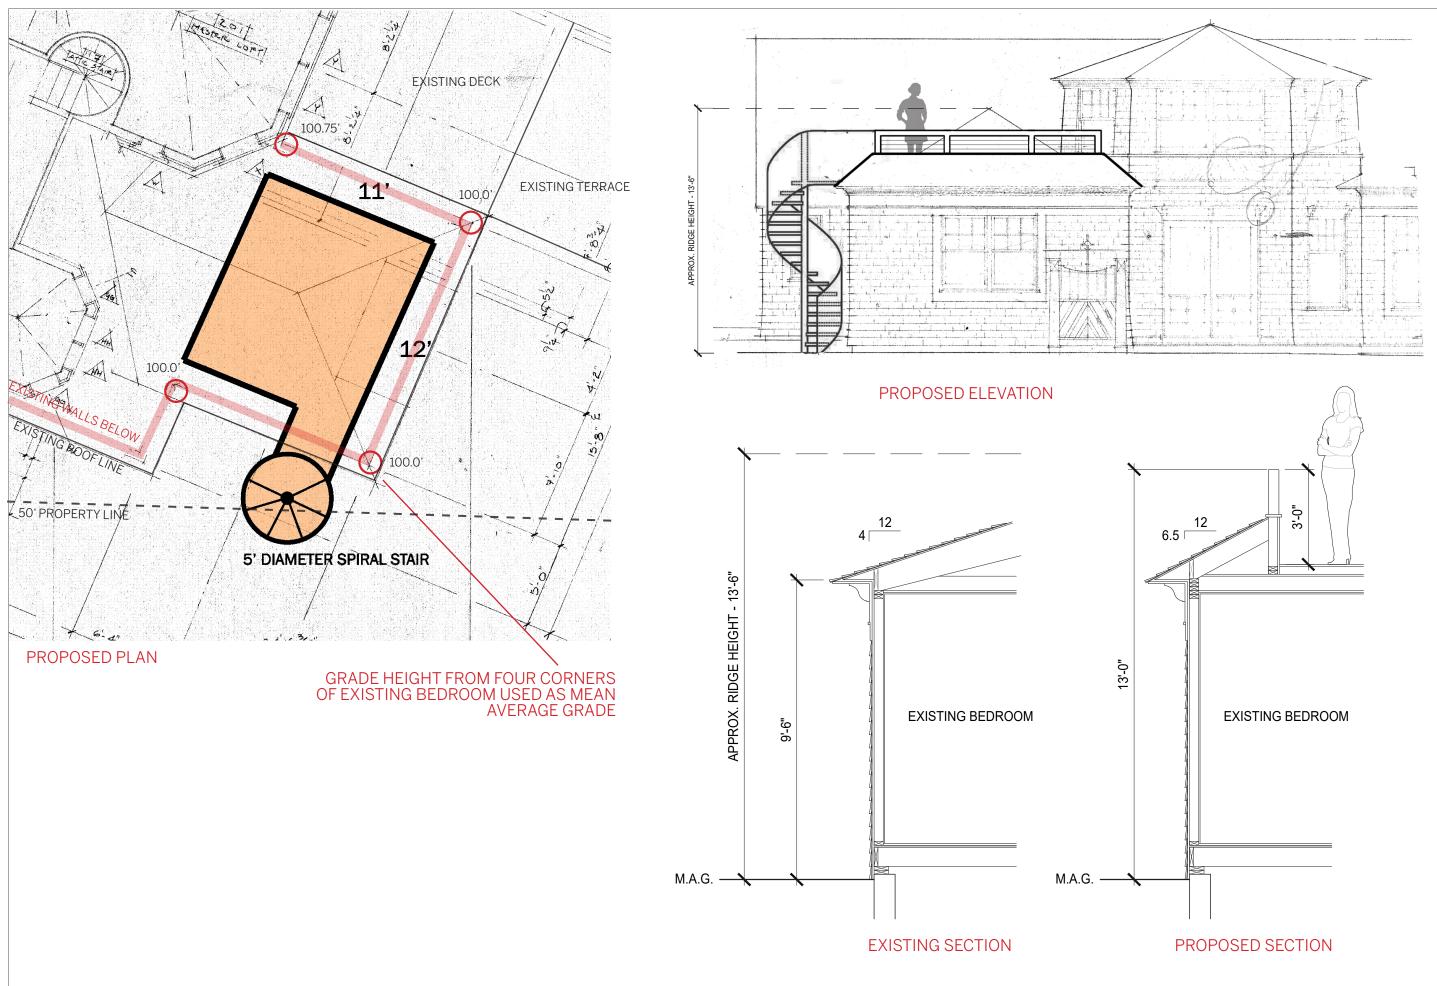

# ARCHITECTS

**PROJECT DESCRIPTION:** THE OWNER WOULD LIKE TO BUILD A ROOF DECK ABOVE AN EXISTING BEDROOM ON THE SOUTH SIDE OF THE HOUSE. THE WORK WOULD BE ENTIRELY OVER THE EXISTING FOOTPRINT OF THE HOUSE WITH THE EXCEPTION OF A PORTION OF THE NEW SPIRAL STAIR AT THE SOUTHWEST CORNER. SEE LETTER OF SUPPORT (SECTION 6.6) FROM THE ABUTTING NEIGHBOR TO THE WEST.

### PROPOSED ROOF DECK