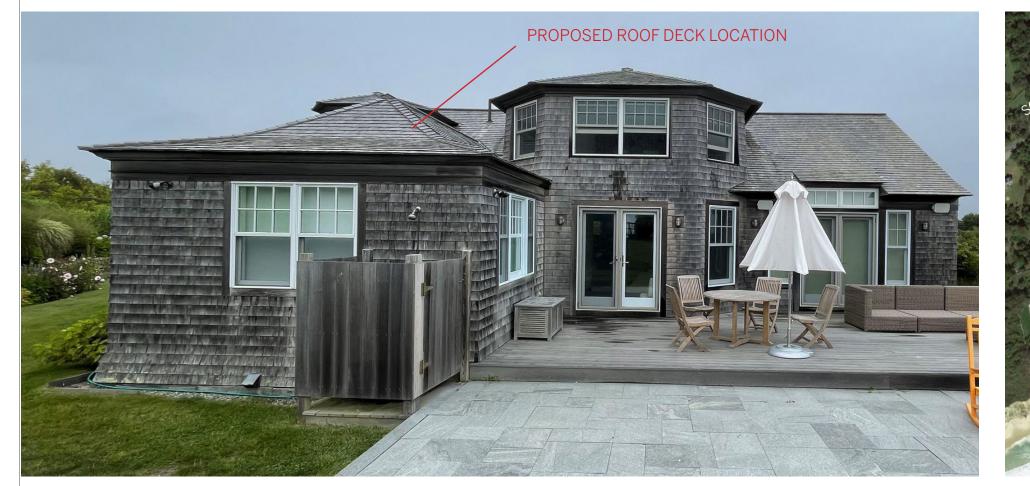

# ARCHITECTS

**PROJECT DESCRIPTION:** THE OWNER WOULD LIKE TO BUILD A ROOF DECK ABOVE AN EXISTING BEDROOM ON THE SOUTH SIDE OF THE HOUSE. THE WORK WOULD BE ENTIRELY OVER THE EXISTING FOOTPRINT OF THE HOUSE WITH THE EXCEPTION OF A PORTION OF THE NEW SPIRAL STAIR AT THE SOUTHWEST CORNER. SEE LETTER OF SUPPORT (SECTION 6.6) FROM THE ABUTTING NEIGHBOR TO THE WEST.

### PROPOSED ROOF DECK