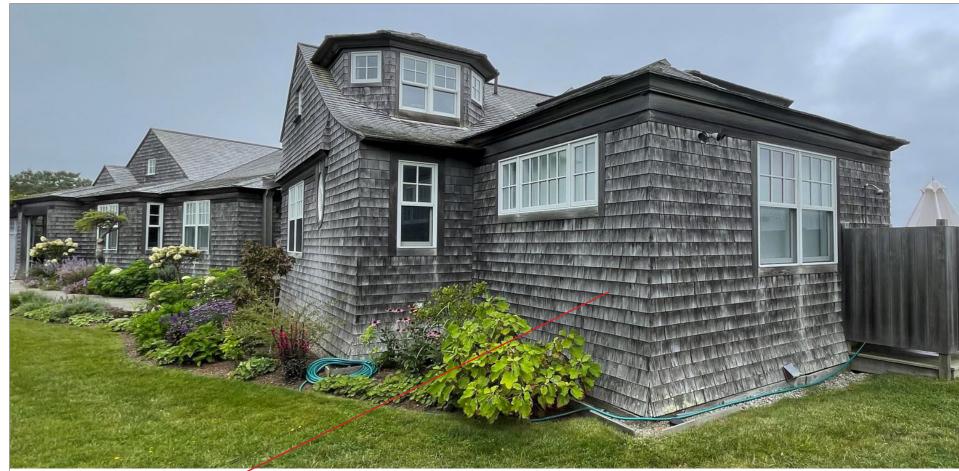

### **11 AZALEA LANE, CHILMARK, MA** DESIGN PACKAGE FOR ZBA REVIEW

3/29/2022

# ARCHITECTS



**PROJECT DESCRIPTION:** THE OWNER WOULD LIKE TO BUILD A ROOF DECK ABOVE AN EXISTING BEDROOM ON THE SOUTH SIDE OF THE HOUSE. THE WORK WOULD BE ENTIRELY OVER THE EXISTING FOOTPRINT OF THE HOUSE WITH THE EXCEPTION OF A PORTION OF THE NEW SPIRAL STAIR AT THE SOUTHWEST CORNER. SEE LETTER OF SUPPORT (SECTION 6.6) FROM THE ABUTTING NEIGHBOR TO THE WEST.

| PROJECT DETAI<br>OWNERS: | <u>LS</u><br>W |
|--------------------------|----------------|
| ADDRESS:                 | 11             |
| CIVIL ENGINEER:          | S              |

PROPOSED STAIR LOCATION



SCHARGEL-POWELL RESIDENCE CHILMARK, MA

## WILLIAM POWELL AND GAIL SCHARGEL

11 AZALEA LANE, CHILMARK, MA

### SCHOFIELD, BARBINI AND HOEHN INC.



## M υ Ш ARCHI

### **EXISTING SITE PHOTOS**



## M TECTS Т ARCHI T



SCHARGEL-POWELL