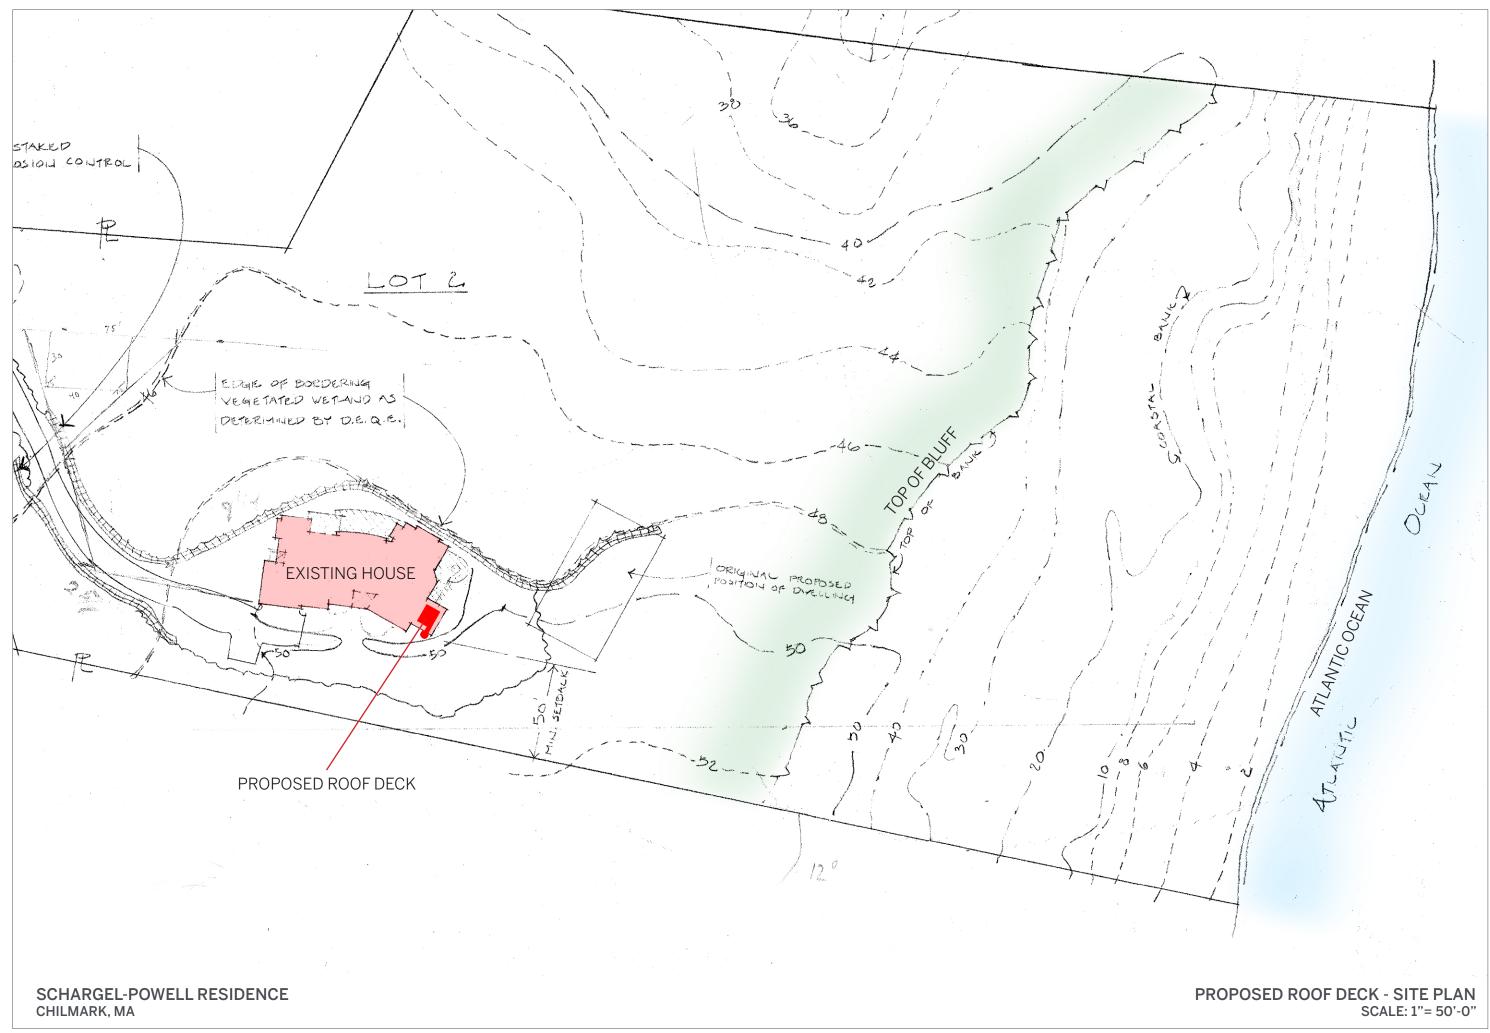

# ARCHITECTS

**PROJECT DESCRIPTION:** THE OWNER WOULD LIKE TO BUILD A ROOF DECK ABOVE AN EXISTING BEDROOM ON THE SOUTH SIDE OF THE HOUSE. THE WORK WOULD BE ENTIRELY OVER THE EXISTING FOOTPRINT OF THE HOUSE WITH THE EXCEPTION OF A PORTION OF THE NEW SPIRAL STAIR AT THE SOUTHWEST CORNER. SEE LETTER OF SUPPORT (SECTION 6.6) FROM THE ABUTTING NEIGHBOR TO THE WEST.

SCHARGEL-POWELL RESIDENCE CHILMARK, MA