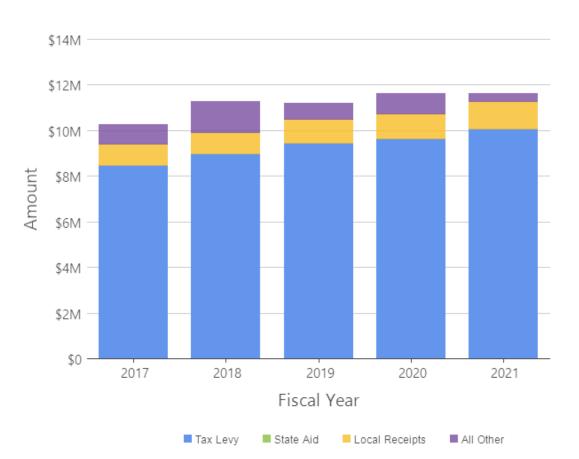

## Data Analytics and Resources Bureau

Revenue by Source Without Enterprise and CPA Funds
Data current as of 02/19/2021

## Town of Chilmark

| Revenue Source | 2017       | 2018       | 2019       | 2020       | 2021       |
|----------------|------------|------------|------------|------------|------------|
| Tax Levy       | 8,467,350  | 8,966,144  | 9,435,672  | 9,643,980  | 10,070,814 |
| State Aid      | 8,257      | 7,468      | 8,643      | 8,774      | 8,753      |
| Local Receipts | 935,000    | 960,000    | 1,060,000  | 1,080,500  | 1,213,500  |
| All Other      | 862,874    | 1,336,145  | 706,022    | 887,964    | 337,600    |
| Total Receipts | 10,273,481 | 11,269,757 | 11,210,337 | 11,621,218 | 11,630,667 |