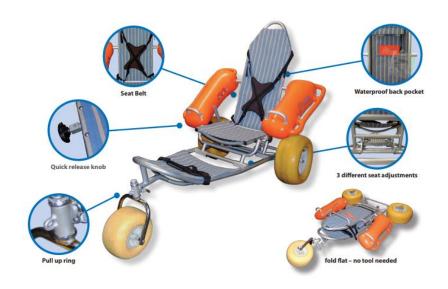

# **Technical specifications**

| Folding frame          | Aluminum frame & stainless fork and hardware, salt water resistant |               |               |                   |
|------------------------|--------------------------------------------------------------------|---------------|---------------|-------------------|
| Mobi-chair dimensions® | Width                                                              | Length        | Height        | Weight            |
|                        | 107 cm<br>42"                                                      | 152 cm<br>60" | 127 cm<br>50" | 30kg<br>66 lbs    |
| Seat dimensions        | Width                                                              | Depth         | Height        | Max load capacity |
|                        | 46 cm<br>18"                                                       | 43 cm<br>17"  | 48 cm<br>19"  | 136 kg<br>300 lbs |
| Adjustable backrest    | 3 positions: relaxation, seated, swimming                          |               |               |                   |
| Seat color             | Blue                                                               |               |               |                   |
| Seat Fabric            | UV Resistant - Water Resistant Ventilated - Non Allergenic         |               |               |                   |
| Detachable Armrest     | PVC Flip up - detachable floating armrest - low pressure           |               |               |                   |
| Front wheel            | 30cm x 16cm   12" x 6-1/2» Rubber Pneumatic Tire*1 w/quick release |               |               |                   |
| Rear wheel             | 40cm x 19cm   16" x 7-1/2» Rubber Pneumatic Tire*2 w/quick release |               |               |                   |

### Adaptable & high quality wheelchair

- Easy mobility through sand and other rough surfaces
- Safety harness

Rubber pneumatic tires absorb the shock and discomfort caused by rugged terrain

- Maximum stability with floating armrests and floating tires
- > Handles integrated into the armrests provide support

### **Q**UICK INSTALLATION

Assembly and disassembly of Mobi-chair™ without material and in 10 minutes maximum.

Completely foldable, Mobi-chair™ is easily transportable and fits perfectly in the trunk of a car.