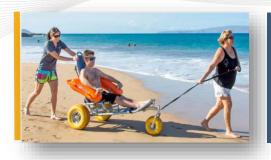

# Mobi-chair™ Floating Beach Wheelchair

Although the Mobi-chair™ floats, it is not a boat. The sitting position is stable and you won't slip out of the Mobi-chair ™ under normal conditions of use.

However, for safety reasons, a life jacket is required for non swimmers (this may also be required by law). Mobi-chair ™ is not intended for areas with current or strong waves.

### Adaptable & high quality wheelchair

- Easy mobility through sand and other rough surfaces
- Safety harness

Rubber pneumatic tires absorb the shock and discomfort caused by rugged terrain

- Maximum stability with floating armrests and floating tires
- > Handles integrated into the armrests provide support

## **Endless applications**

SAND

OCEANS & SEAS

**L**AKES

**S**WIMMING **P**OOLS

info@mobi-mat.com