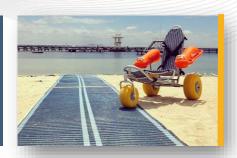

### Adaptable & high quality wheelchair

- Easy mobility through sand and other rough surfaces
- Safety harness

Rubber pneumatic tires absorb the shock and discomfort caused by rugged terrain

- Maximum stability with floating armrests and floating tires
- > Handles integrated into the armrests provide support

## **Endless applications**

SAND

OCEANS & SEAS

**L**AKES

**S**WIMMING **P**OOLS

info@mobi-mat.com