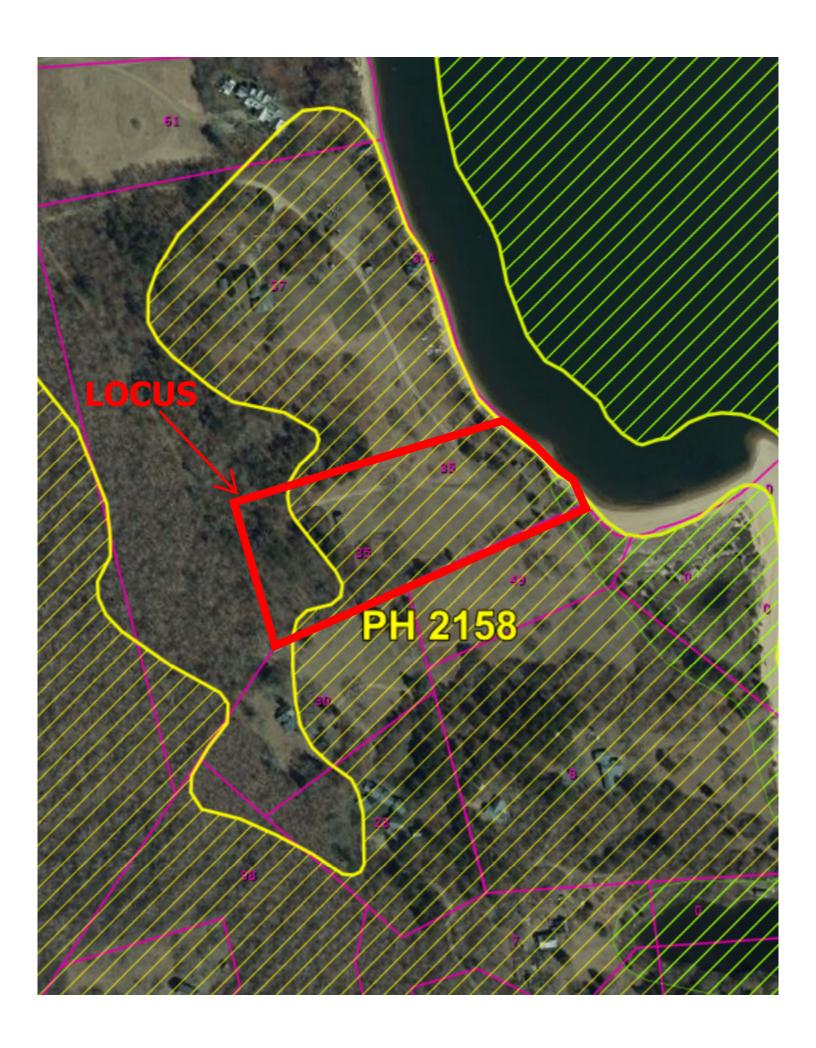

#### **Plans & Materials List**

Susan B. Whiting #35 Old Fields Path, Chilmark Assessor Parcel 16-7-2

- a. Notice of Intent Application
- b. Letter of Agency
- c. Abutter Notification dated October 17, 2023
- d. Abutter Report
- e. Photographs
- f. Chilmark Assessor Map
- g. NHESP Map
- h. USGS Topographic Quadrangle
- i. FEMA Map
- j. Site Plan in Chilmark, Mass.