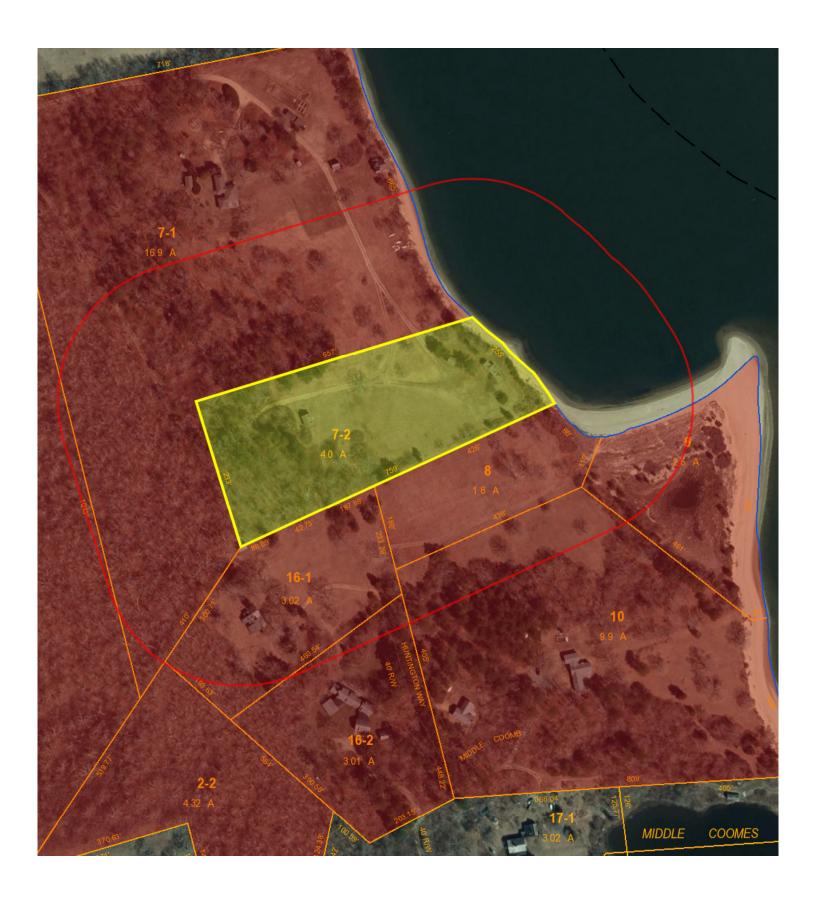

#### **Plans & Materials List**

Susan B. Whiting #35 Old Fields Path, Chilmark Assessor Parcel 16-7-2

- a. Notice of Intent Application
- b. Letter of Agency
- c. Abutter Notification dated October 17, 2023
- d. Abutter Report
- e. Photographs
- f. Chilmark Assessor Map
- g. NHESP Map
- h. USGS Topographic Quadrangle
- i. FEMA Map
- j. Site Plan in Chilmark, Mass.