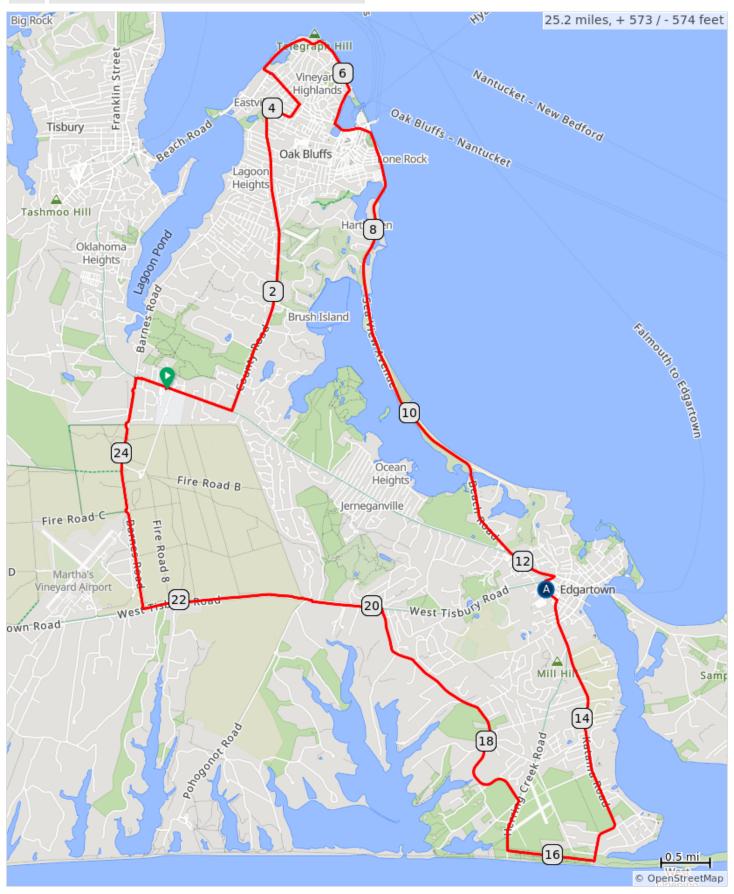

7.9 miles. +199/-137 feet

A. Rest Stop 1- Edgartown School

| Туре | Dist | Note                                                                      |
|------|------|---------------------------------------------------------------------------|
| 0    | 0.0  | Start of route                                                            |
|      | 0.0  | Right onto Edgartown Rd/Edgartown<br>Vineyard Haven Rd                    |
|      | 0.4  | Continue onto Edgartown-Vineyard<br>Haven Rd                              |
|      | 0.7  | Left onto County Rd                                                       |
|      | 3.9  | Right onto Eastville Ave                                                  |
|      | 4.2  | Continue onto Towanticut St                                               |
|      | 4.3  | Left onto New York Ave                                                    |
|      | 4.8  | Right onto E Chop Dr                                                      |
|      | 6.5  | Left onto Lake Ave                                                        |
|      | 6.9  | Slight right onto Seaview Ave                                             |
|      | 10.8 | Keep right to stay on Beach Rd/<br>Edgartown Oak Bluffs Rd/Seaview<br>Ave |
|      | 11.8 | Continue onto Upper Main St                                               |
|      | 12.3 | Right onto Edgartown Rd/Edgartown -<br>West Tisbury Rd                    |
|      | 12.4 | Left onto Roberts Way                                                     |

12.4 miles. +291/-367 feet

| Туре | Dist | Note         |
|------|------|--------------|
|      | 25.2 | End of route |

| Туре | Dist | Note                                                                      |
|------|------|---------------------------------------------------------------------------|
|      | 12.5 | Rest Stop 1- Edgartown School                                             |
|      | 12.7 | Right onto Peases Point Way S                                             |
|      | 13.0 | Continue onto Katama Rd                                                   |
|      | 15.6 | Right onto Atlantic Dr                                                    |
|      | 16.5 | Right onto Herring Creek Rd                                               |
|      | 17.0 | Left onto Slough Cove Rd                                                  |
|      | 17.2 | Slight left to stay on Slough Cove Rd                                     |
|      | 18.1 | Continue straight onto Meeting House Way                                  |
|      | 19.9 | Left onto Edgartown-West Tisbury Rd bike path                             |
|      | 20.6 | *Cross Edgartown-West Tisbury Rd to continue onto bike path*              |
|      | 22.4 | Cross over Barnes Rd to turn right onto Barnes Rd bike path.              |
|      | 24.8 | Use crosswalk to turn right onto bike path on Edgartown-Vineyard Haven Rd |
|      | 25.2 | Finish- Martha's Vineyard Regional High School                            |