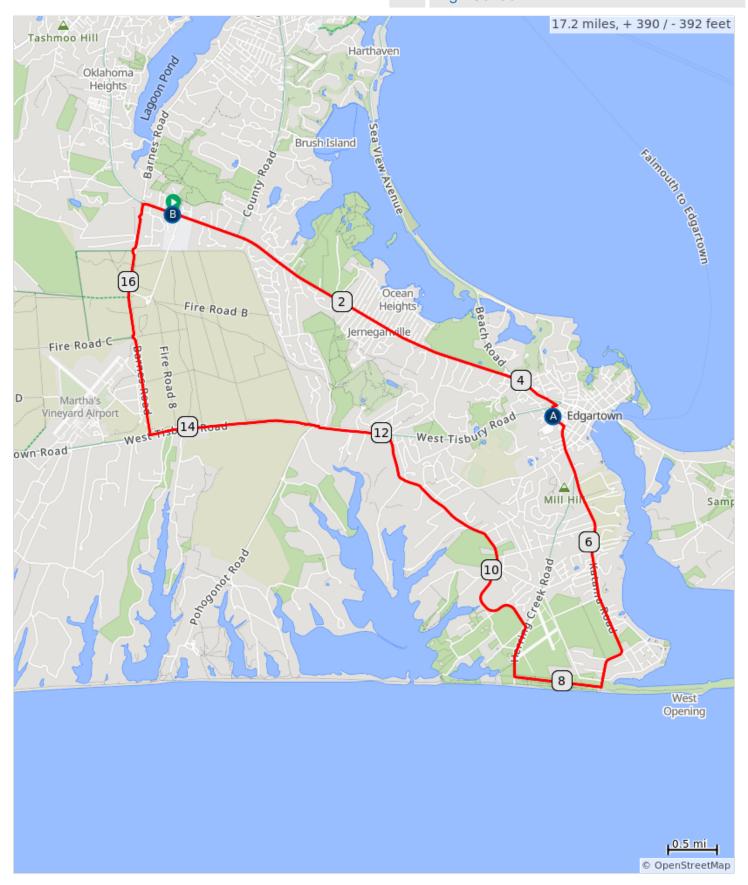

Event Notification Revised.doc

A. Rest Stop 1- Edgartown School

B. Finish- Martha's Vineyard Regional High School

| Туре | Dist | Note                                                   |
|------|------|--------------------------------------------------------|
| 0    | 0.0  | Start of route                                         |
|      | 0.0  | Right onto Edgartown Rd/Edgartown Vineyard Haven Rd    |
|      | 0.4  | Continue onto Edgartown-Vineyard Haven Rd              |
|      | 4.0  | Continue onto Upper Main St                            |
|      | 4.3  | Slight right onto Cooke St                             |
|      | 4.4  | Right onto Edgartown Rd/Edgartown -<br>West Tisbury Rd |
|      | 4.5  | Left onto Roberts Way                                  |
|      | 4.6  | Rest Stop 1- Edgartown School                          |
|      | 4.7  | Right onto Peases Point Way S                          |
|      | 5.0  | Continue onto Katama Rd                                |
|      | 7.6  | Right onto Atlantic Dr                                 |
|      | 8.5  | Right onto Herring Creek Rd                            |
|      | 9.0  | Left onto Slough Cove Rd                               |
|      | 9.3  | Slight left to stay on Slough Cove Rd                  |

| 9.3 miles. | +171/-239 feet |
|------------|----------------|
|            |                |

| Туре | Dist | Note                                                                             |
|------|------|----------------------------------------------------------------------------------|
|      | 10.1 | Continue straight onto Meeting House Way                                         |
|      | 11.9 | Left                                                                             |
|      | 12.7 | Police Detail *Cross over Edgartown-<br>West Tisbury Rd to stay on bike path*    |
|      | 14.4 | Right onto Barnes Rd bike path                                                   |
|      | 16.8 | Use crosswalk at rotary to turn right onto Edgartown-Vineyard Haven Rd bike path |
|      | 17.2 | Finish- Martha's Vineyard Regional<br>High School                                |
|      | 17.2 | End of route                                                                     |