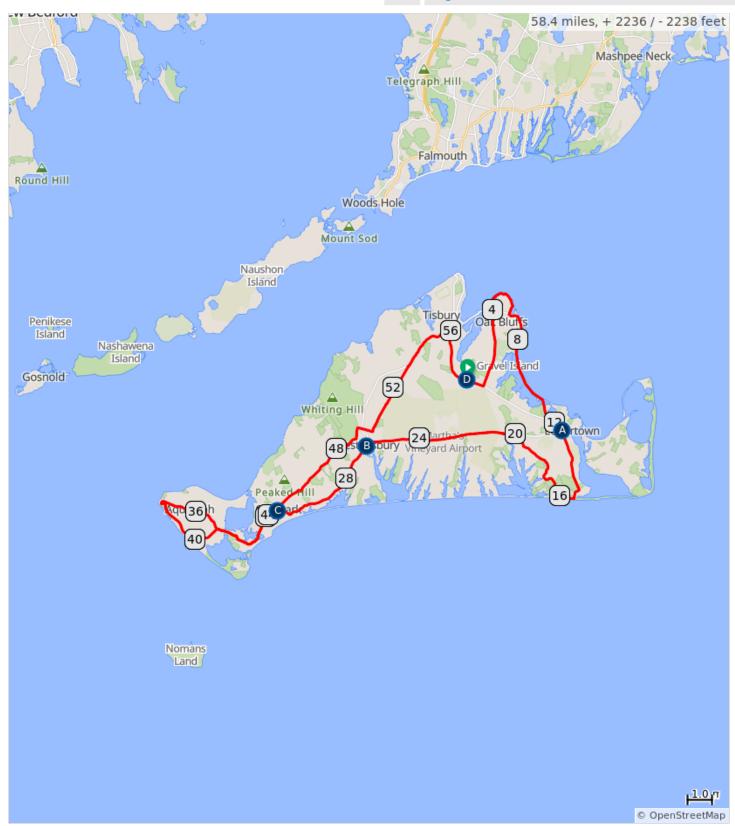

12.7 miles. +287/-213 feet

- A. Rest Stop 1- Edgartown School
- B. Rest Stop 2- Grange Hall

- C. Rest Stop 3/4- Chilmark Elementary School
- D. Finish- Martha's Vineyard Regional High School

| Туре     | Dist | Note                                                                      |
|----------|------|---------------------------------------------------------------------------|
| <b>Q</b> | 0.0  | Start of route                                                            |
|          | 0.0  | Right onto Edgartown Rd/Edgartown<br>Vineyard Haven Rd                    |
|          | 0.4  | Continue onto Edgartown-Vineyard<br>Haven Rd                              |
|          | 0.7  | Left onto County Rd                                                       |
|          | 3.9  | Right onto Eastville Ave                                                  |
|          | 4.2  | Continue onto Towanticut St                                               |
|          | 4.3  | Police Detail- Turn left onto New York<br>Ave                             |
|          | 4.8  | Right onto E Chop Dr                                                      |
|          | 6.5  | Left onto Lake Ave                                                        |
|          | 6.9  | Slight right onto Seaview Ave                                             |
|          | 10.8 | Keep right to stay on Beach Rd/<br>Edgartown Oak Bluffs Rd/Seaview<br>Ave |
|          | 11.8 | Continue onto Upper Main St                                               |
|          | 12.2 | Slight right onto Cooke St                                                |

#### 12.2 miles. +288/-364 feet

| Туре | Dist | Note                                                |
|------|------|-----------------------------------------------------|
|      | 22.8 | Right onto Edgartown Rd/Edgartown - West Tisbury Rd |
|      | 26.2 | Police Detail- Turn left onto State Rd              |
|      | 26.4 | Rest Stop 2- Grange Hall                            |
|      | 26.8 | Continue onto S Rd                                  |
|      | 31.5 | Rest Stop 3/4- Chilmark Elementary<br>School        |
|      | 37.4 | Continue onto Aquinnah Cir                          |
|      | 37.8 | Right onto Moshup Trail                             |
|      | 41.0 | Right onto State Rd                                 |
|      | 44.4 | Rest Stop 3/4- Chilmark Elementary                  |
|      | 44.5 | Continue onto Middle Rd                             |
|      | 48.9 | Left onto Panhandle Rd                              |
|      | 49.4 | Slight right to stay on Panhandle Rd                |
|      | 49.6 | Continue onto Scotchmans Ln                         |
|      | 50.0 | Left onto Old County Rd                             |
|      | 51.3 | Right at Dr Fisher Rd                               |

28.5 miles. +1478/-1460 feet

| _    |      | N. A                                                                                               |
|------|------|----------------------------------------------------------------------------------------------------|
| Type | Dist | Note                                                                                               |
|      | 12.3 | Right onto Edgartown Rd/Edgartown - West Tisbury Rd                                                |
|      | 12.4 | Left onto Roberts Way                                                                              |
|      | 12.5 | Rest Stop 1- Edgartown School                                                                      |
|      | 12.6 | Right onto Peases Point Way S                                                                      |
|      | 12.9 | Continue onto Katama Rd                                                                            |
|      | 15.5 | Right onto Atlantic Dr                                                                             |
|      | 16.4 | Right onto Herring Creek Rd                                                                        |
|      | 16.9 | Left onto Slough Cove Rd                                                                           |
|      | 17.1 | Slight left to stay on Slough Cove Rd                                                              |
|      | 18.0 | Continue straight onto Meeting House Way                                                           |
|      | 19.8 | Left onto Edgartown- West Tisbury Rd bike path on left                                             |
|      | 20.5 | *Police Detail-Use crosswalk to cross<br>Edgartown- West Tisbury Rd to<br>continue onto bike path* |
|      | 22.8 | Left onto Airport Rd                                                                               |

#### Dist Note Type Left 51.3 Left toward Old County Rd 52.2 52.2 Right onto Old County Rd 53.1 Right onto State Rd Right onto Edgartown Rd 55.7 58.0 At the traffic circle, continue straight to stay on Edgartown Rd/Edgartown Vineyard Haven Rd 58.4 Finish- Martha's Vineyard Regional High School