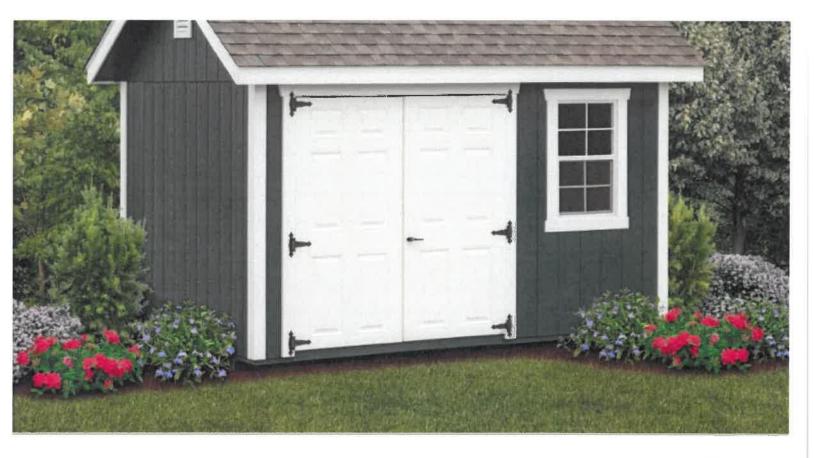

## YardCraft

## 8x12 Fairmont Storage Shed Kit

Visit

\$4,575.00\* · In stock · Brand: YardCraft

Our 8x12 Fairmont Storage Shed is a smaller shed option and perfect for storing yard tools and freeing up garage space.

\* Check website for latest pricing and availability. Images may be subject to copyright. Learn More

## YardCraft

Shed builder in Lancaster County, Pennsylvania