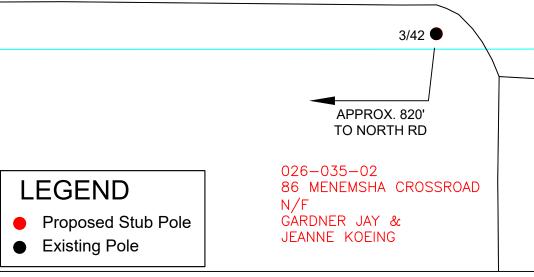

N:\SHARED-mmas-vf02\CIMAGE\BASELINS\CHI\CHI-MEMEMSAA.dwg

Plan to accompany petition of EVERSOURCE ENERGY
To install 1 Stub Pole (3/42-S), 1 Anchor and 1 DownGuy
to provide electric service for customer at 86 MENEMSHA
CROSSROAD.

020-060-00 400 NORTH RD N/F FLANDERS DAVID & FRANCES TRUSTEES

PROPOSED STUB POLE 3/42-S W/ANCHOR & DOWNGUY

## MENEMSHA CROSSROAD

BY YOUR USE OF THE INFORMATION CONTAINED IN THIS MAP, YOU AGREE THAT NO WARRANTY OF ANY IND, EXPRESS OR IMPUED, IS GIVEN WITH RESPECT TO THE INFORMATION. NETITIER INSTAR ELECTRIC COMPANY, NOTAR CAS COMPANY NOR ITS PARENTS, AFFILIATES, OFFICERS, DIRECTORS, SHAREHOLDERS, EMPLOYEES OR AGENTS (COLLECTIVELY THE "INSTAR ENTITIES") SHALL BE LUABLE FOR ANY LOSS OR INJURY CAUSED IN WHOLE OR IN PART BY USE OF THIS INFORMATION ON IN RELIANCE UPON IT. TO THE MAXIMUM EXTENT ALLOWED BY LAW, YOU AGREE BY YOUR ACCEPTANCE OF THE INFORMATION TO RELEASE, INDENNIFY AND HOLD THE NITSE RETITIES HAVINESS FROM ANY SUCH LOSS OR INJURY.