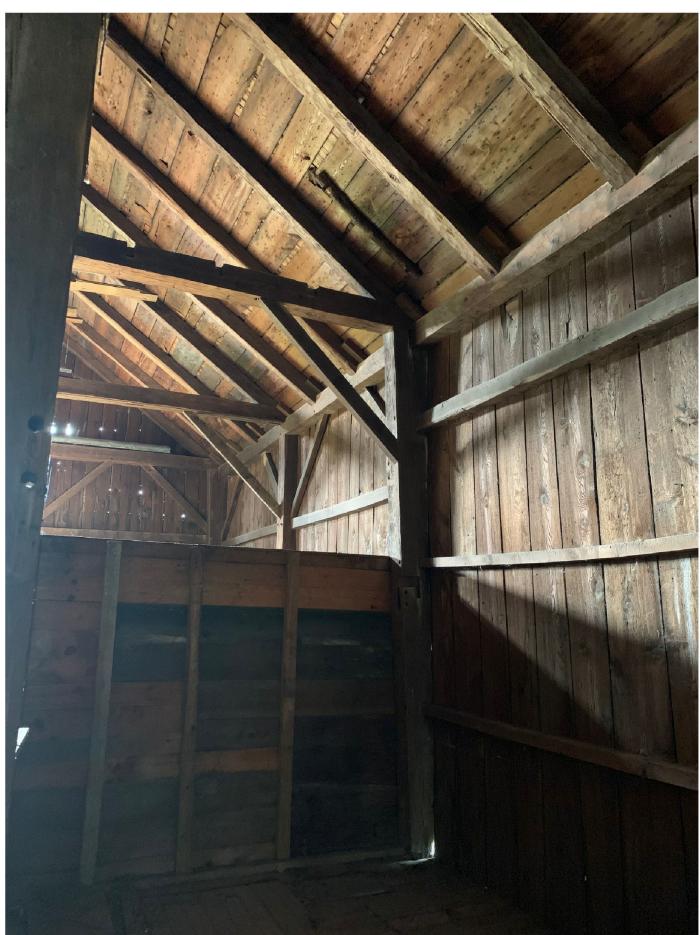

**BD DESIGN GROUP** 

barn from Walpole, NH, dismantled and re-erected on Beetlebung Farm property.

Photos of the original ca. 1860

BD DESIGN GROUP P.O. BOX 1355, GREENWICH, CT 06836 • THE GLOAMING, BOX 447, FISHERS ISLAND, NY 06390 CT> P: 203.983.6083 | F: 203.983.6084 • NY> P: 631.788.5648 | F: 631.788.5647 • www.bddesigng