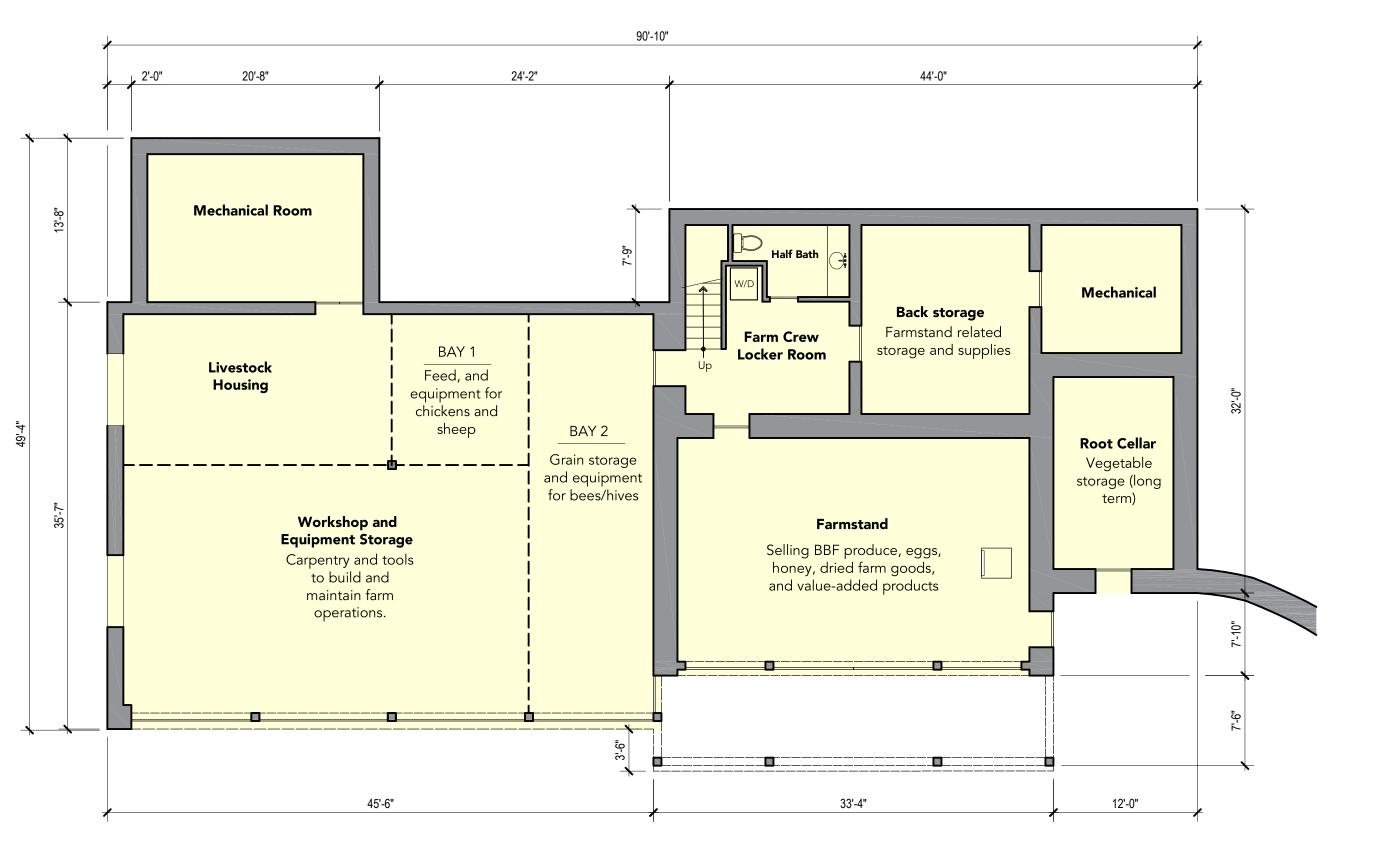

ARCHITECT OF RECORD: SAM FITZGERALD ARCHITECT, PC

LOWER LEVEL PLAN

SCALE: 1/8"=1'-0"

**Barn** - Please note we have lowered the ridge height of our proposed barn to 30 feet above mean natural grade. Also, we have detailed the various anticipated uses for each section of our barn. It is our hope that the Committee will be satisfied that this repurposed historic barn will be put to good agricultural use and as such is exempt from the 50-foot side yard setback. At the moment, the barn is sited 30 feet from the side property line and sits nicely in the existing topography while preserving the surrounding mature trees. In this location, a new beautiful long view of our farm fields from Middle Road will be opened which is currently obstructed by our farm stand, Coolbot, wash and packaging area.