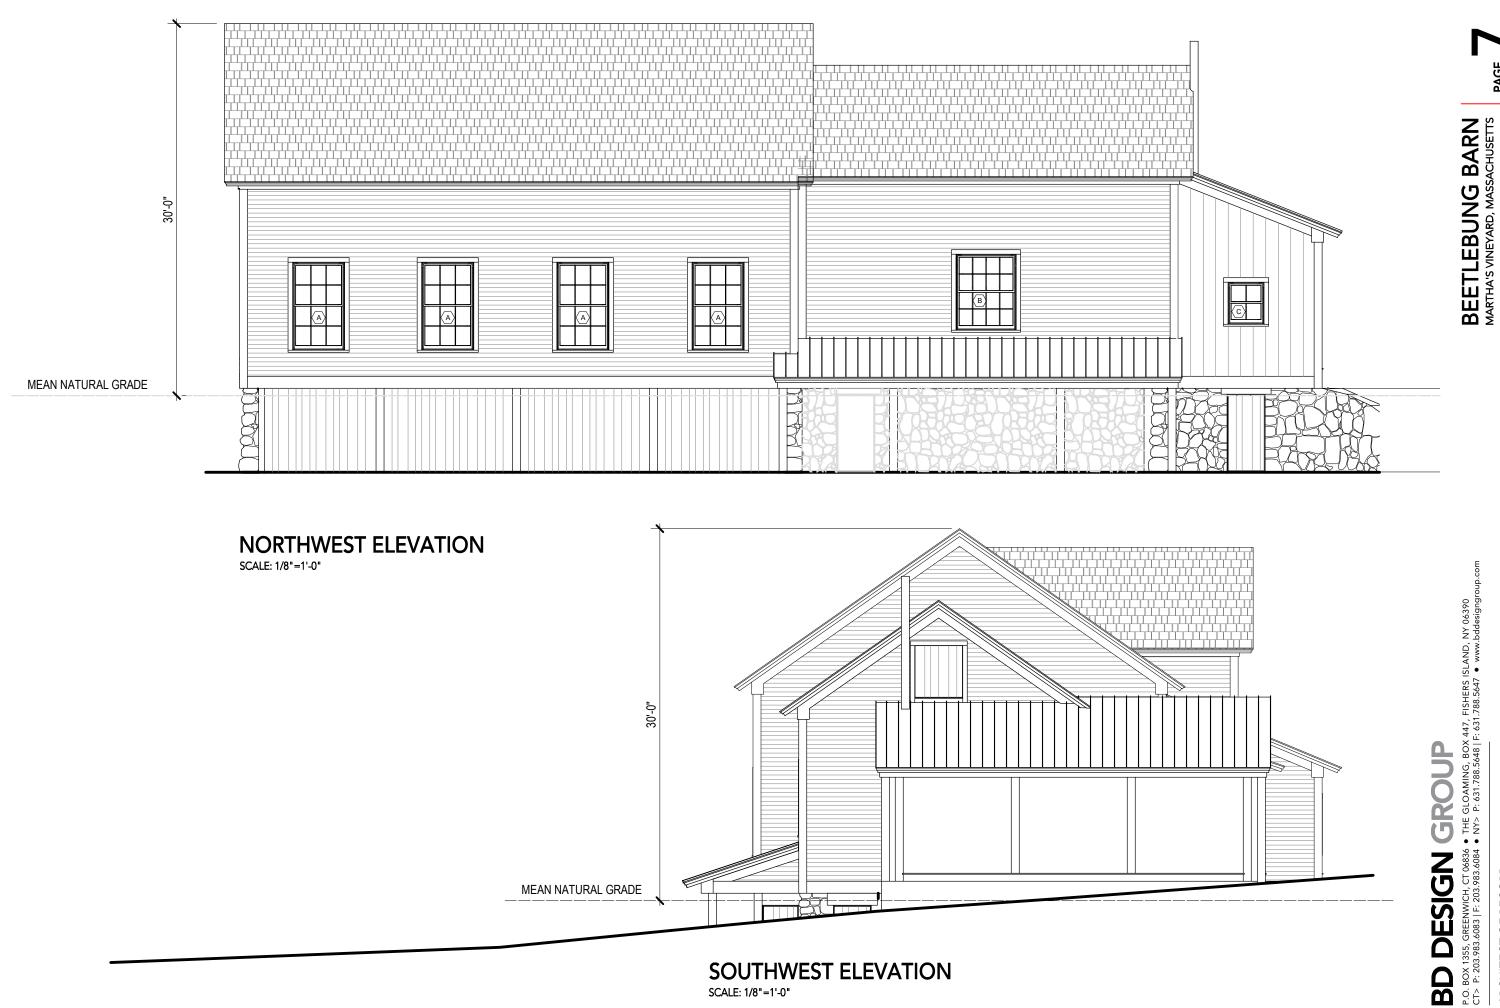

**Barn** - Please note we have lowered the ridge height of our proposed barn to 30 feet above mean natural grade. Also, we have detailed the various anticipated uses for each section of our barn. It is our hope that the Committee will be satisfied that this repurposed historic barn will be put to good agricultural use and as such is exempt from the 50-foot side yard setback. At the moment, the barn is sited 30 feet from the side property line and sits nicely in the existing topography while preserving the surrounding mature trees. In this location, a new beautiful long view of our farm fields from Middle Road will be opened which is currently obstructed by our farm stand, Coolbot, wash and packaging area.

### SOUTHWEST ELEVATION SCALE: 1/8"=1'-0"

## **BD DESIGN GROUP**

ARCHITECT OF RECORD: SAM FITZGERALD ARCHITECT, PC

7 JANUARY 2021

PAGE

SOUTHWEST ELEVATION

SCALE: 1/8"=1'-0"

NORTHEAST ELEVATION SCALE: 1/8"=1'-0"