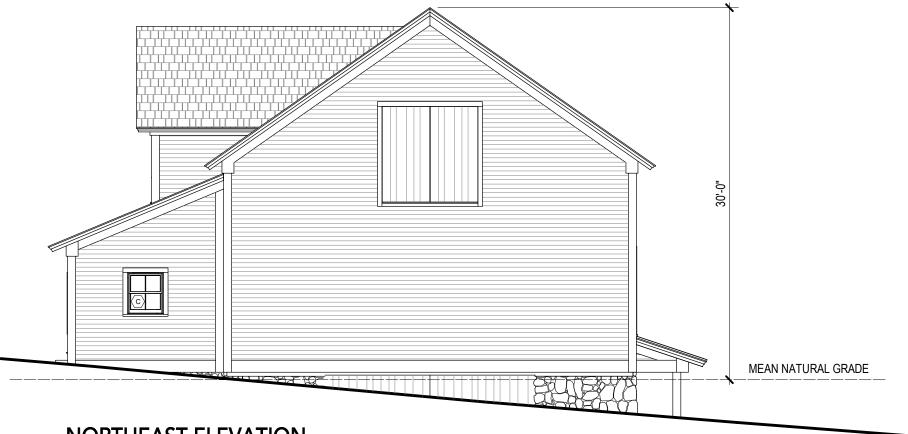

## **BD DESIGN GROUP**

ARCHITECT OF RECORD: SAM FITZGERALD ARCHITECT, PC

7 JANUARY 2021

PAGE

SOUTHWEST ELEVATION

SCALE: 1/8"=1'-0"

NORTHEAST ELEVATION SCALE: 1/8"=1'-0"