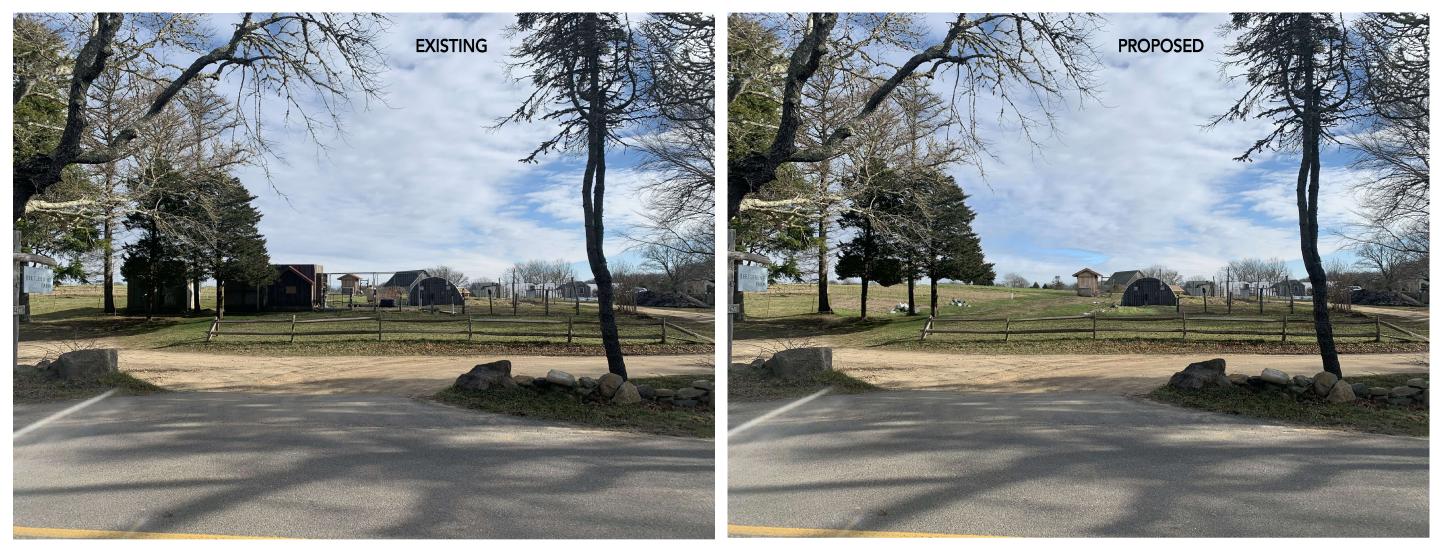

**Screening** - Separately, we have also provided photo-shopped images of screen planting approaches to mitigate the view of our high tunnels from Middle and South Roads. Prior to getting a permit to build our high tunnels, we had already begun discussions with the neighboring homeowners regarding screening plans for a spring installation which address their individual concerns.

### VIEW FROM FARM ENTRANCE