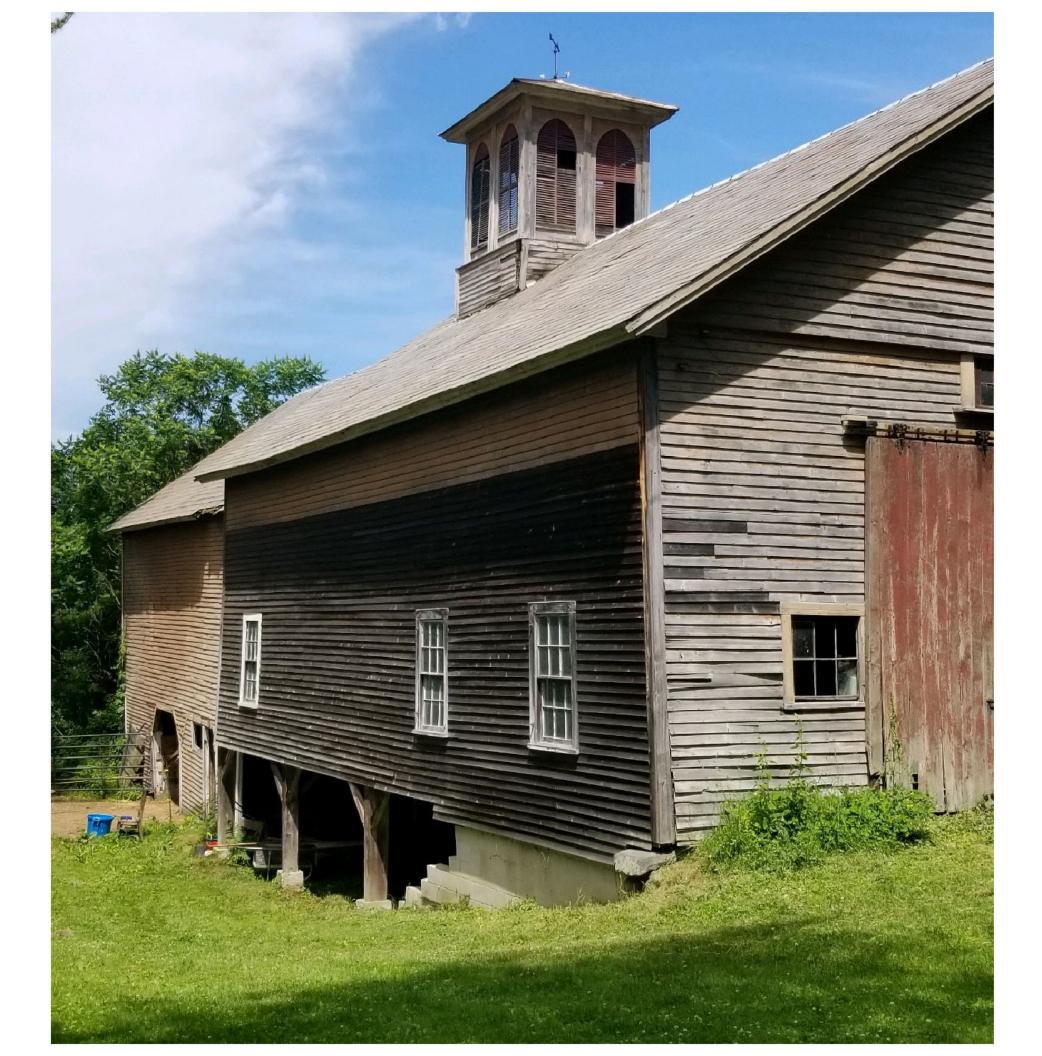

**BD DESIGN GROUP** 

barn from Walpole, NH, dismantled and re-erected on Beetlebung Farm property.

Photos of the original ca. 1860

BD DESIGN GROUP P.O. BOX 1355, GREENWICH, CT 06836 • THE GLOAMING, BOX 447, FISHERS ISLAND, NY 06390 CT> P: 203.983.6083 | F: 203.983.6084 • NY> P: 631.788.5648 | F: 631.788.5647 • www.bddesigng