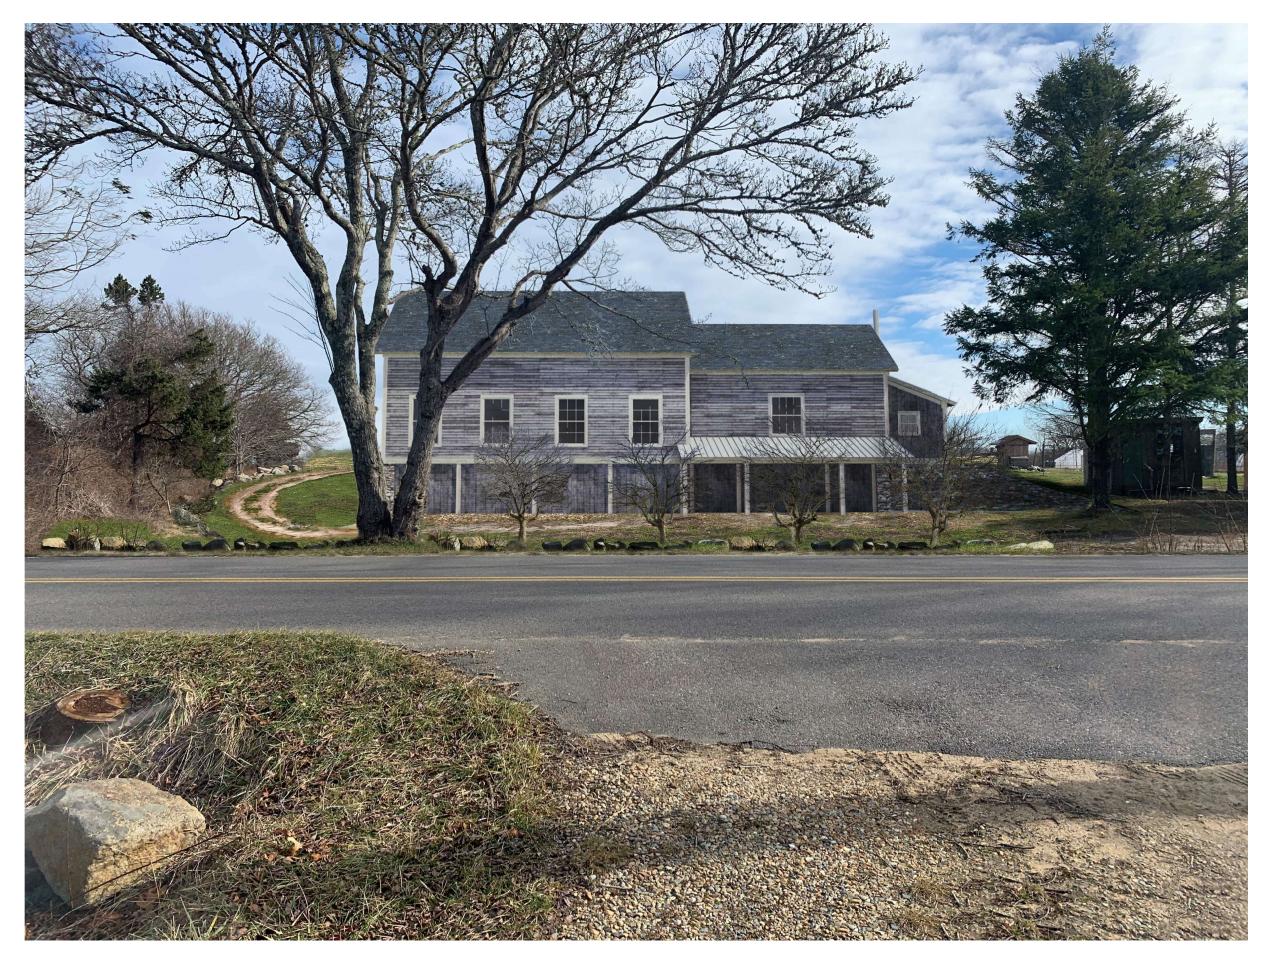

**Barn** - Please note we have lowered the ridge height of our proposed barn to 30 feet above mean natural grade. Also, we have detailed the various anticipated uses for each section of our barn. It is our hope that the Committee will be satisfied that this repurposed historic barn will be put to good agricultural use and as such is exempt from the 50-foot side yard setback. At the moment, the barn is sited 30 feet from the side property line and sits nicely in the existing topography while preserving the surrounding mature trees. In this location, a new beautiful long view of our farm fields from Middle Road will be opened which is currently obstructed by our farm stand, Coolbot, wash and packaging area.

7 JANUARY 2021

**BARN - VIEW FROM MIDDLE ROAD** 