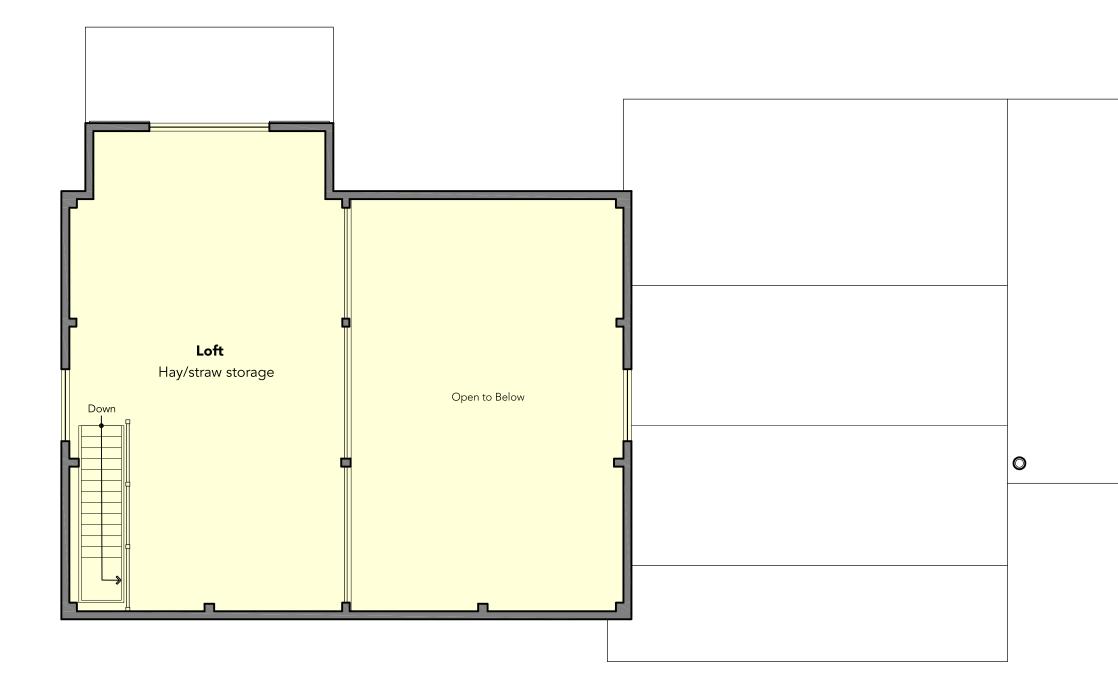

ARCHITECT OF RECORD: SAM FITZGERALD ARCHITECT, PC

LOFT LEVEL PLAN SCALE: 1/8"=1'-0"