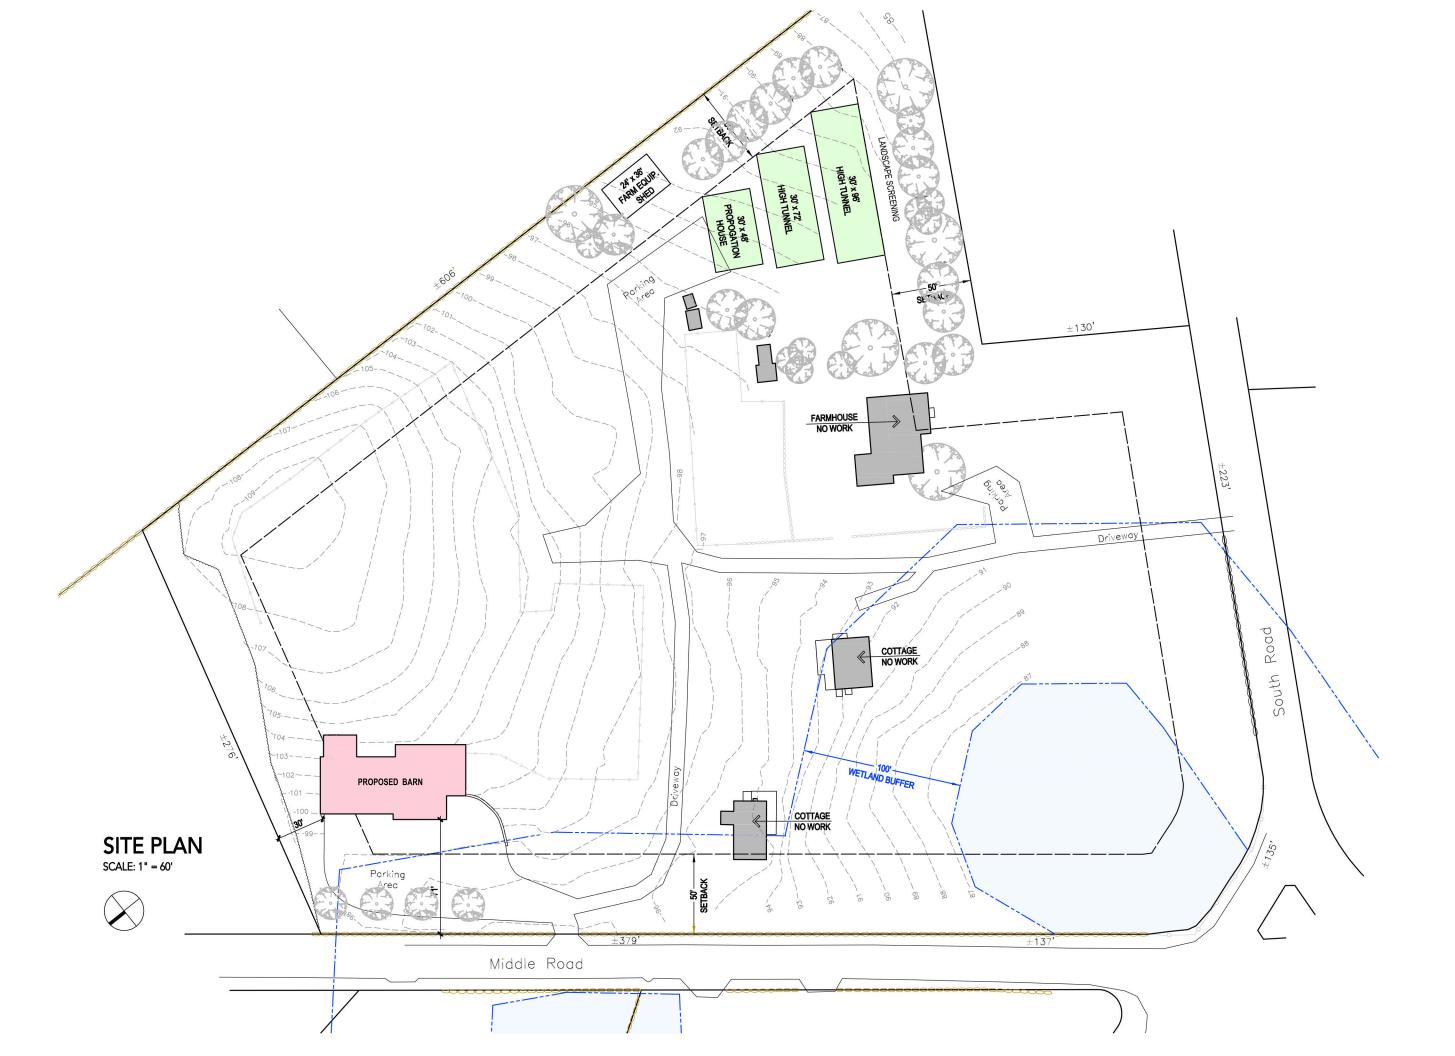

### Beetlebung Farm Barn Submission/High Tunnel Screening

Enclosed please find our revised barn submittal as well as some photoshopped images of proposed screening of our high tunnels from Middle and South Roads.

**Barn** - Please note we have lowered the ridge height of our proposed barn to 30 feet above mean natural grade. Also, we have detailed the various anticipated uses for each section of our barn. It is our hope that the Committee will be satisfied that this repurposed historic barn will be put to good agricultural use and as such is exempt from the 50-foot side yard setback. At the moment, the barn is sited 30 feet from the side property line and sits nicely in the existing topography while preserving the surrounding mature trees. In this location, a new beautiful long view of our farm fields from Middle Road will be opened which is currently obstructed by our farm stand, Coolbot, wash and packaging area.

**Screening** - Separately, we have also provided photo-shopped images of screen planting approaches to mitigate the view of our high tunnels from Middle and South Roads. Prior to getting a permit to build our high tunnels, we had already begun discussions with the neighboring homeowners regarding screening plans for a spring installation which address their individual concerns.