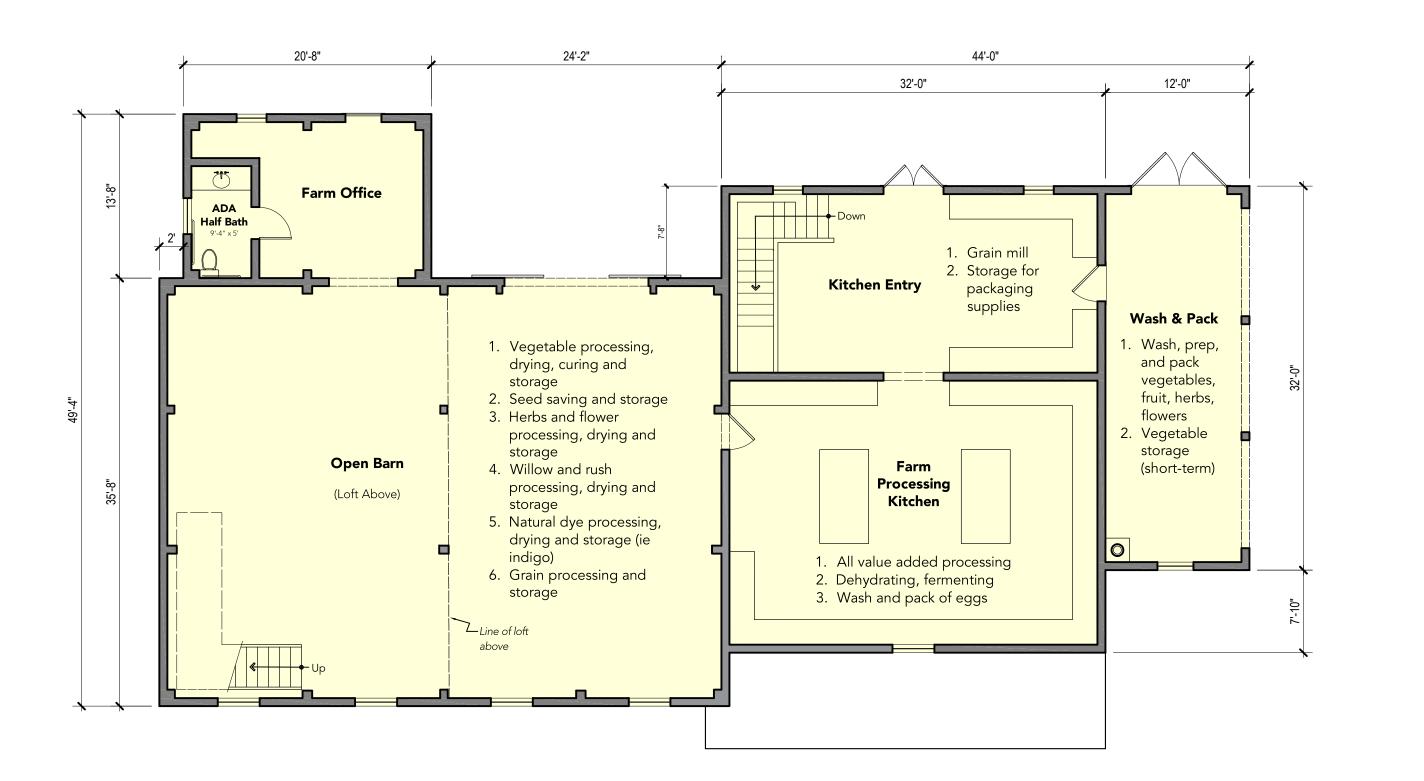

ARCHITECT OF RECORD: SAM FITZGERALD ARCHITECT, PC

7 JANUARY 2021

MAIN LEVEL PLAN SCALE: 1/8"=1'-0"

**Barn** - Please note we have lowered the ridge height of our proposed barn to 30 feet above mean natural grade. Also, we have detailed the various anticipated uses for each section of our barn. It is our hope that the Committee will be satisfied that this repurposed historic barn will be put to good agricultural use and as such is exempt from the 50-foot side yard setback. At the moment, the barn is sited 30 feet from the side property line and sits nicely in the existing topography while preserving the surrounding mature trees. In this location, a new beautiful long view of our farm fields from Middle Road will be opened which is currently obstructed by our farm stand, Coolbot, wash and packaging area.