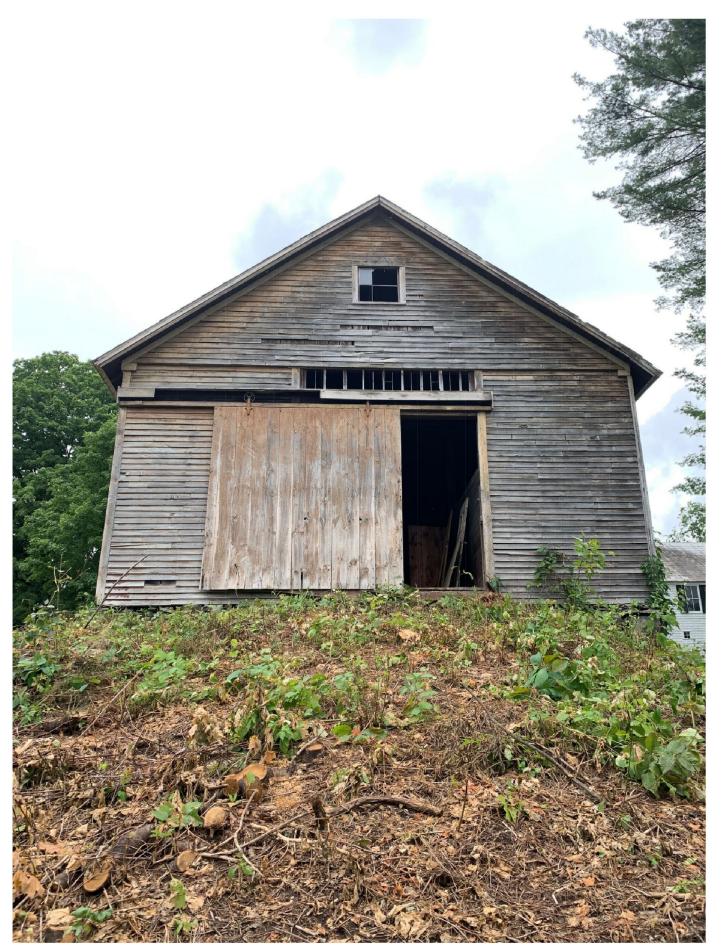

**BD DESIGN GROUP** 

barn from Walpole, NH, dismantled and re-erected on Beetlebung Farm property.

Photos of the original ca. 1860

BD DESIGN GROUP P.O. BOX 1355, GREENWICH, CT 06836 • THE GLOAMING, BOX 447, FISHERS ISLAND, NY 06390 CT> P: 203.983.6083 | F: 203.983.6084 • NY> P: 631.788.5648 | F: 631.788.5647 • www.bddesigng