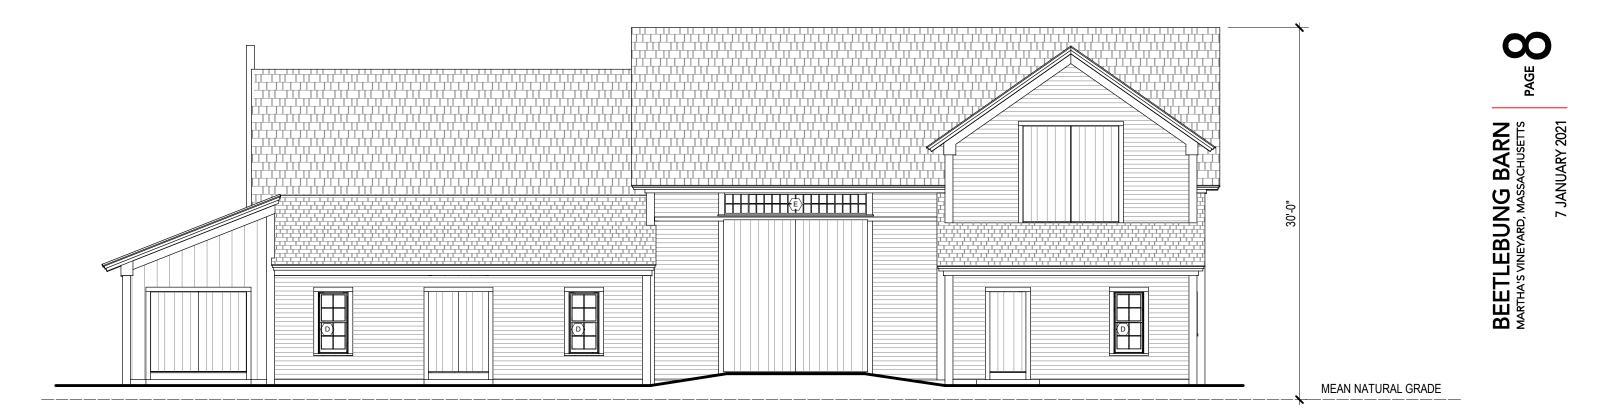

## **BD DESIGN GROUP**

ARCHITECT OF RECORD: SAM FITZGERALD ARCHITECT, PC

7 JANUARY 2021

PAGE

SOUTHWEST ELEVATION

SCALE: 1/8"=1'-0"

NORTHEAST ELEVATION SCALE: 1/8"=1'-0"