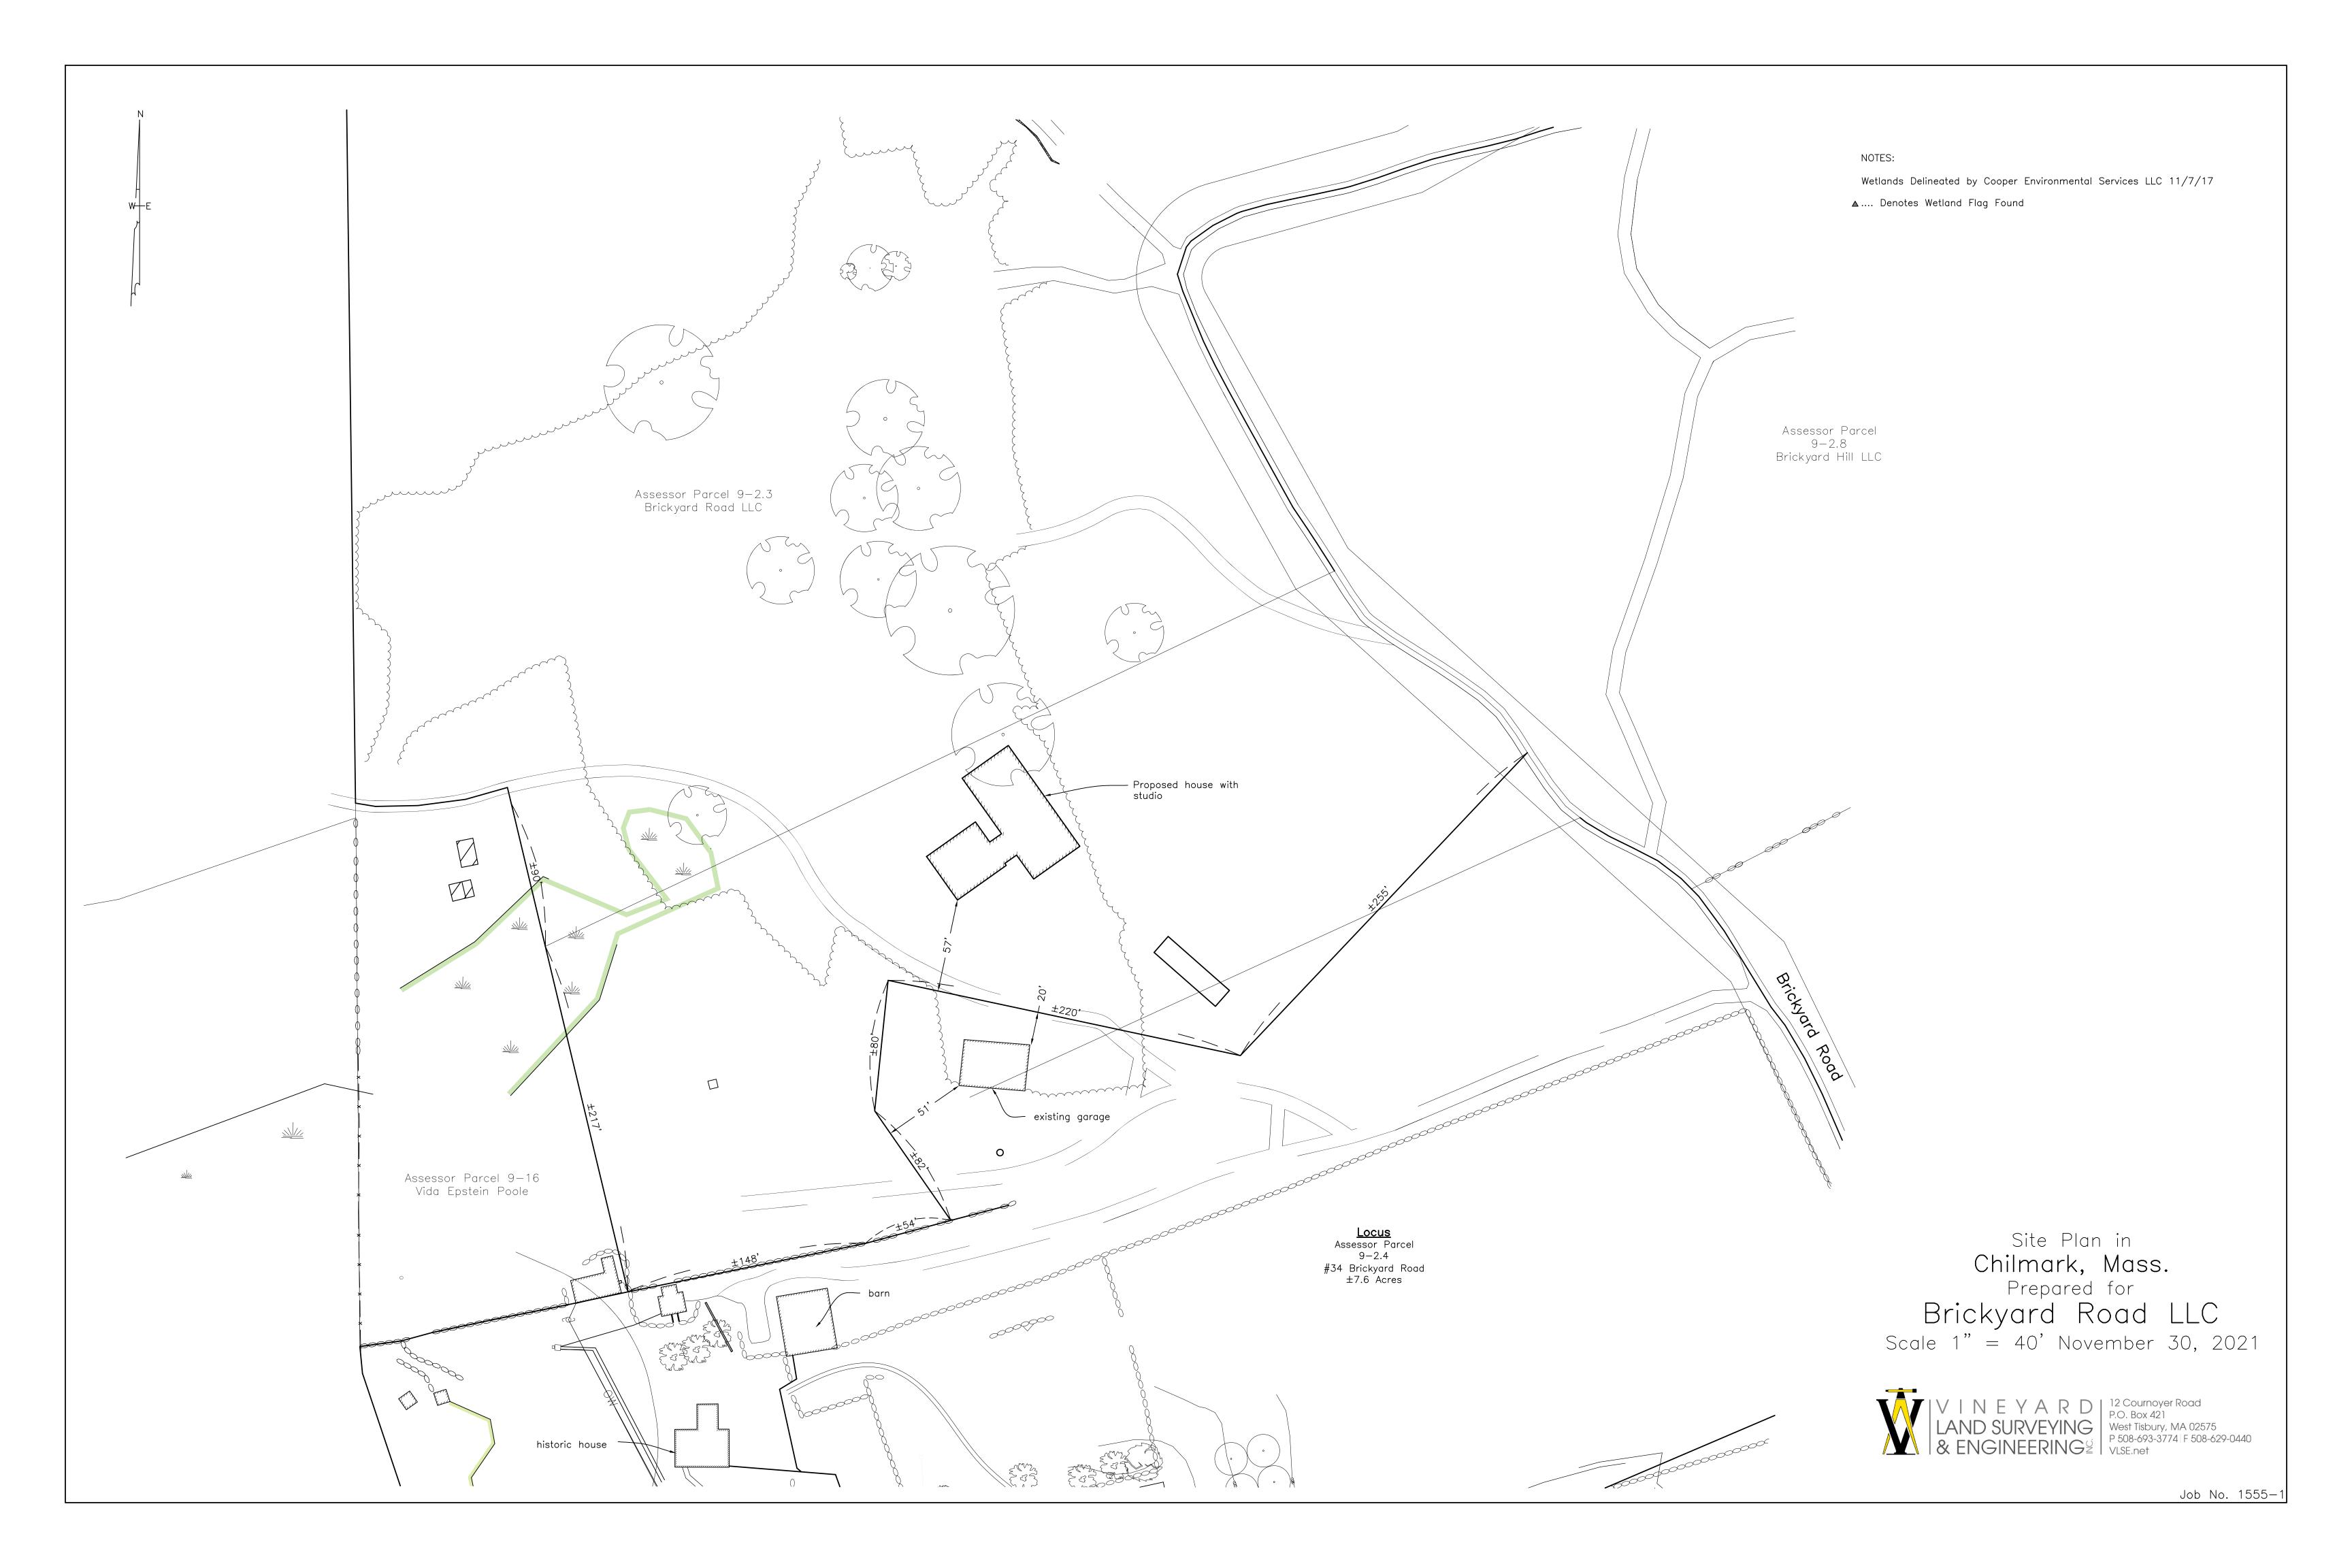

## To The Board of Appeals, TOWN of CHILMARK

**December 1, 2021** 

| unde,<br>Artic   | r ine ierms o                 | signed hereby I f the Zoning By tion <b>6.6</b>          | petitions the Bo<br>-laws of the To | oard of Appe<br>own of Chiln | eals to issue a<br>nark:           | Special Permi                   | ît                        |
|------------------|-------------------------------|----------------------------------------------------------|-------------------------------------|------------------------------|------------------------------------|---------------------------------|---------------------------|
| at the           | e premises ov                 | vned by (Owner                                           | r of Record)                        | 34 Brickya                   | ard Road, LLC                      |                                 |                           |
| at               | 34 Brickyard                  | Road                                                     |                                     |                              |                                    | (street address),               |                           |
| Asses            | sor's parcel                  | MAP 9                                                    | LOT_                                | 2-11                         |                                    |                                 |                           |
| In the<br>use, o | following re<br>r method of t | spect or any livuse as may at h                          | mitation, exten.<br>earing appear   | sion, change<br>as necessar  | e, alteration of<br>y or proper in | r modification<br>the premises. | of                        |
|                  |                               | State Br                                                 | riefly Reasons                      | for Special .                | Permit                             |                                 |                           |
| The structi      | ure currently n               | e 6, Section 6.6<br>neets setbacks, l<br>accommodate a l | however the pro                     | perty owner                  | owns the adjac                     |                                 |                           |
|                  |                               | ge is proposed to                                        |                                     | jacent proper                | ity.                               |                                 |                           |
|                  |                               |                                                          |                                     |                              |                                    |                                 |                           |
|                  |                               |                                                          |                                     |                              |                                    |                                 |                           |
|                  |                               |                                                          |                                     | Petitioner                   | River                              | Arta<br>Reid G. S               | ilva                      |
|                  |                               |                                                          |                                     |                              |                                    | Surveying & I                   | Engineering, Inc<br>02575 |
|                  |                               |                                                          |                                     | Telephone Nu                 | mber <b>508-693</b>                | -3774                           | <del></del>               |