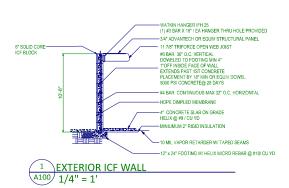

G100 GENERAL INFORMATION A100 BASEMENT PLAN A101 FIRST FLOOR PLAN A500 ELEVATION PLAN

S100 STRUCTURAL

**GROUND SNOW LOAD: 25 LBS EXPOSURE B** WIND LOAD: 140MPH/ 3 SECOND GUST ASCE 7-10 OPTIONAL DESIGN

| OPENING SCHEDULE |                 |                        |     |
|------------------|-----------------|------------------------|-----|
| UNIT             | MODEL           | R.O.                   | QTY |
| Α                | TW3052          | 3'-2 1/8" x 5'-4 7/8"  | 3   |
| AA               | TW3052 (mulled) | 6'-4 1/8" x 5'-4 7/8"  | 2   |
| В                | CW125           | 2'-4 7/8" x 2'-4" 7/8" | 4   |
| С                | P6045           | 6'-0 3/8" x 4'-5 3/8"  | 1   |
| D                | TW3046          | 3'-2 1/8" x 4'-8 7/8"  | 2   |

BY: MBR

BASEMENT SCALE: 1/4" = 1'