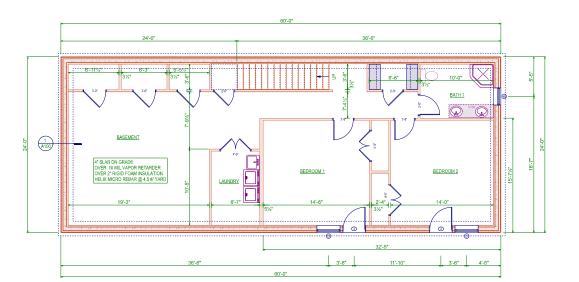

## RESIDENCE HILL ROAD **EUERSTEIN NORTH ABEL'S**

PERMIT

DATE: 10.3.23 DRAWN

MBR

G100

PERMIT

FEUERSTEIN RESIDENCE 7 NORTH ABEL'S HILL ROAD CHILMARK MA

DATE: 10.3.23 DRAWN

BY: MBR

BASEMENT SCALE: 1/4" = 1'