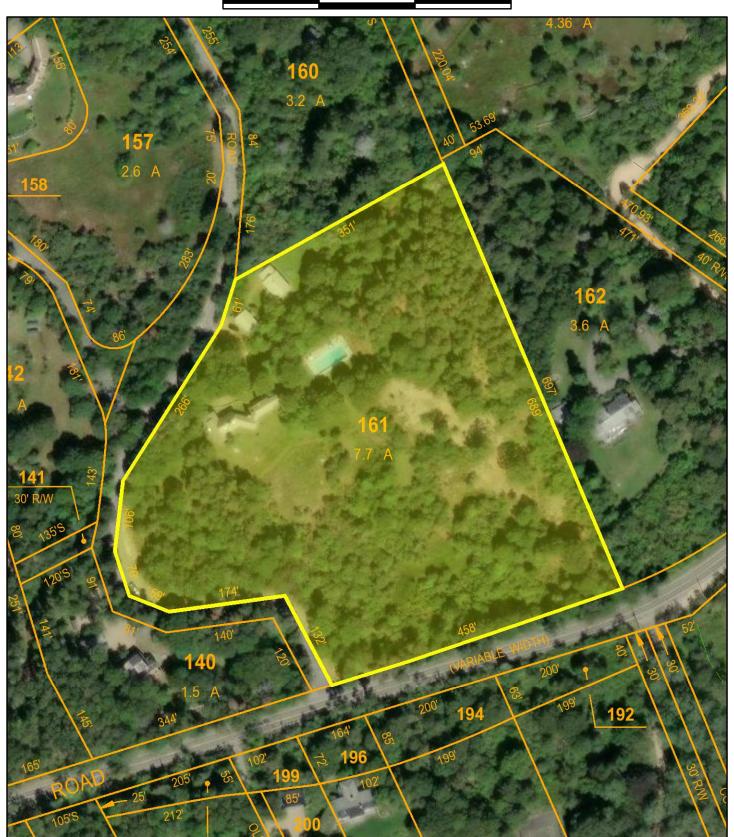

## 5 & 7 N Abels Hill Road

Chilmark, MA

1 inch = 141 Feet

141 282 423

www.cai-tech.com

Data shown on this map is provided for planning and informational purposes only. The municipality and CAI Technologies are not responsible for any use for other purposes or misuse or misrepresentation of this map.