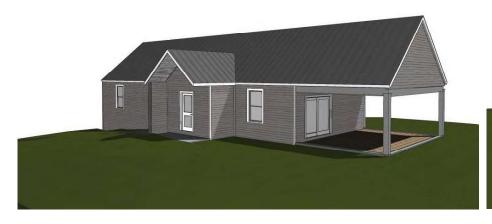

## RESIDENCE HILL ROAD **EUERSTEIN NORTH ABEL'S**

PERMIT

DATE: 10.3.23 DRAWN

MBR

G100

PERMIT

FEUERSTEIN RESIDENCE 7 NORTH ABEL'S HILL ROAD CHILMARK MA

DATE: 10.3.23 DRAWN

BY: MBR

BASEMENT SCALE: 1/4" = 1'