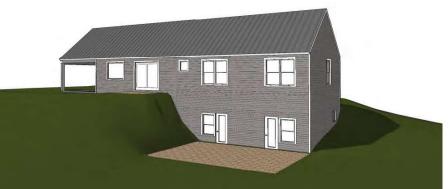

## RESIDENCE HILL ROAD **EUERSTEIN NORTH ABEL'S**

PERMIT

DATE: 10.3.23 DRAWN

MBR

G100

PERMIT

FEUERSTEIN RESIDENCE 7 NORTH ABEL'S HILL ROAD CHILMARK MA

DATE: 10.3.23 DRAWN

BY: MBR

BASEMENT SCALE: 1/4" = 1'