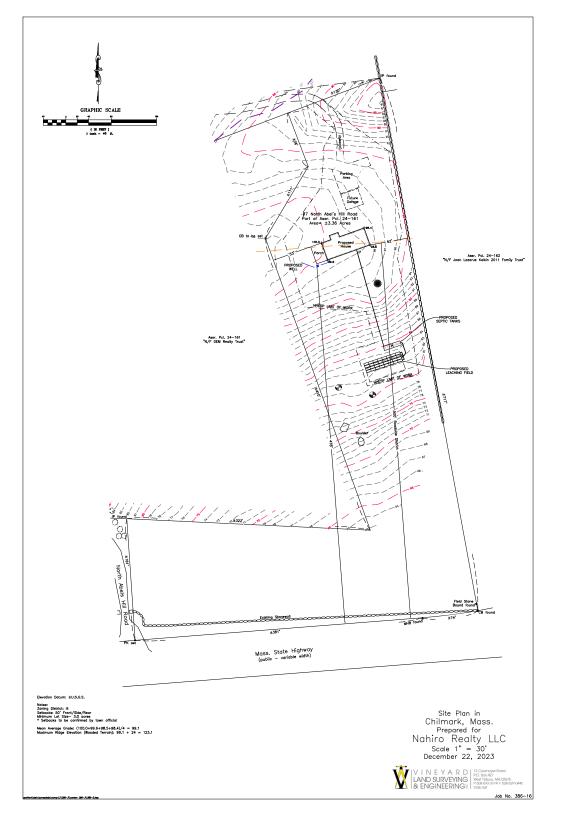

## 5 & 7 N Abels Hill Road

Chilmark, MA

1 inch = 141 Feet

141 282 423

www.cai-tech.com

Data shown on this map is provided for planning and informational purposes only. The municipality and CAI Technologies are not responsible for any use for other purposes or misuse or misrepresentation of this map.