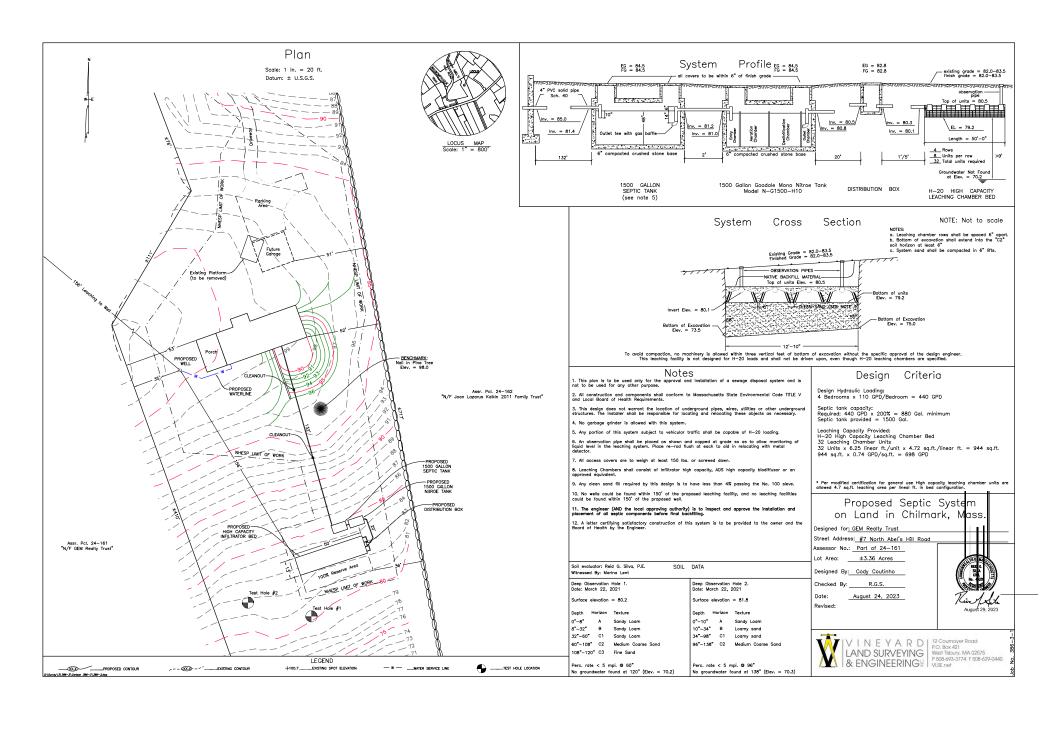

G100 GENERAL INFORMATION A100 BASEMENT PLAN A101 FIRST FLOOR PLAN A500 ELEVATION PLAN

S100 STRUCTURAL

**GROUND SNOW LOAD: 25 LBS EXPOSURE B** WIND LOAD: 140MPH/ 3 SECOND GUST ASCE 7-10 OPTIONAL DESIGN

| OPENING SCHEDULE |                 |                        |     |
|------------------|-----------------|------------------------|-----|
| UNIT             | MODEL           | R.O.                   | QTY |
| Α                | TW3052          | 3'-2 1/8" x 5'-4 7/8"  | 3   |
| AA               | TW3052 (mulled) | 6'-4 1/8" x 5'-4 7/8"  | 2   |
| В                | CW125           | 2'-4 7/8" x 2'-4" 7/8" | 4   |
| С                | P6045           | 6'-0 3/8" x 4'-5 3/8"  | 1   |
| D                | TW3046          | 3'-2 1/8" x 4'-8 7/8"  | 2   |