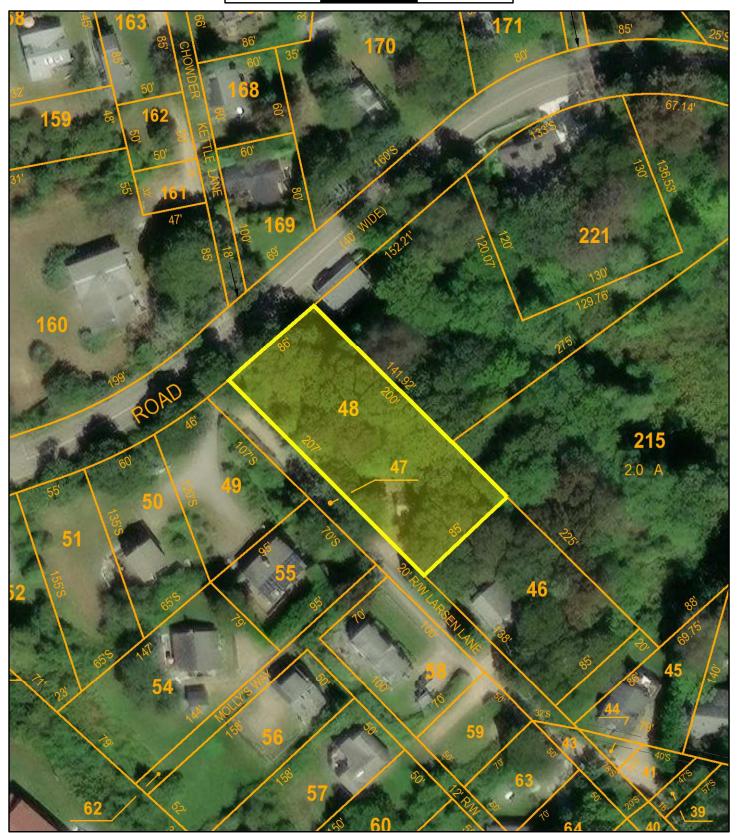

## 6 Larsen Lane

Chilmark, MA

1 inch = 70 Feet

0 70 141 212

www.cai-tech.com

Data shown on this map is provided for planning and informational purposes only. The municipality and CAI Technologies are not responsible for any use for other purposes or misuse or misrepresentation of this map.