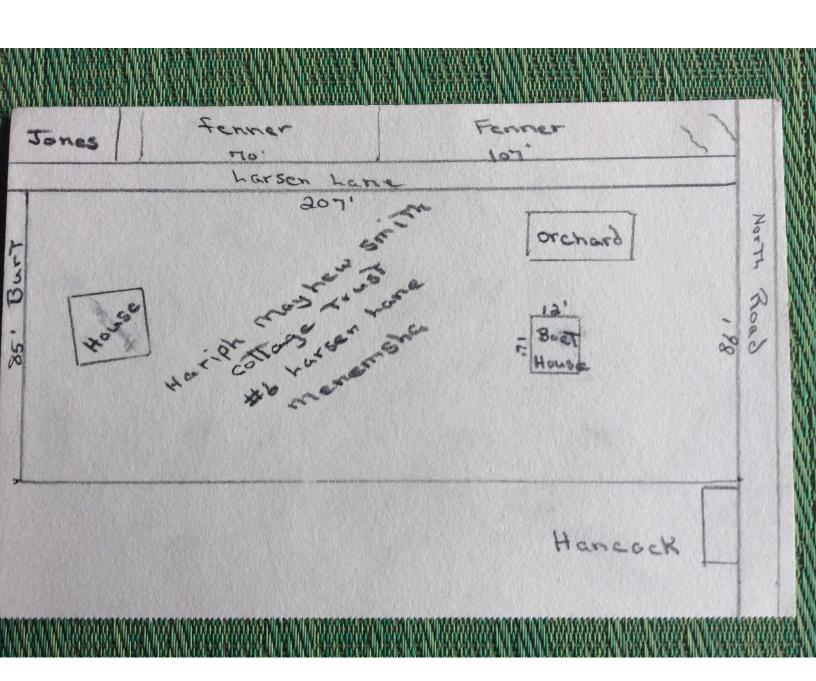

## **Alison Kisselgof**

From: Vineyard <mvmb@vineyard.net>
Sent: Friday, July 14, 2023 7:34 PM
To: akisselgof@chilmarkma.gov
Subject: Boat House replacement

Re #6 Larsen lane Menemsha. Hariph Mayhew Smith Cottage trust. Boathouse

I am sending these items digitally as I am currently in Alaska.

I am generally on Island in the Fall only.

If these will suffice please let me know.

The boat house is 12 ft long 16 ft deep 10 ft high on the Larsen lane side 8 ft high at the back

I am not Apposed to shingled walls for architectural consistency with the neighborhood but it will also be more complicated due to proximity of wetlands.

The current boathouse is beyond repair.

Phil Smith # 6 Larsen Lane Menemsha And 34370 Lake rd. Browns Lake Soldotna Alaska 99669 907-252-7587