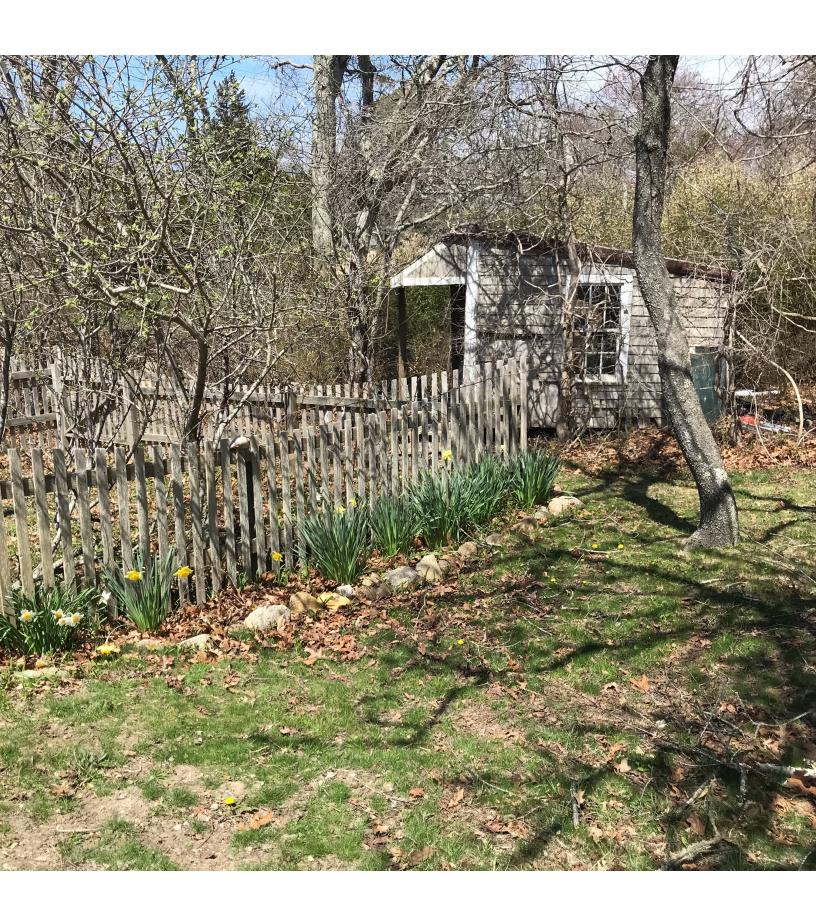

I am sending these items digitally as I am currently in Alaska.

I am generally on Island in the Fall only.

If these will suffice please let me know.

The boat house is 12 ft long 16 ft deep 10 ft high on the Larsen lane side 8 ft high at the back

I propose the same footprint with a peaked roof of 14 ft high instead of the current shed roof which has contributed the the degradation of the building because it does not shed leaves.

I am proposing dark green metal building as it won't burn, won't rot, and will be discreet.