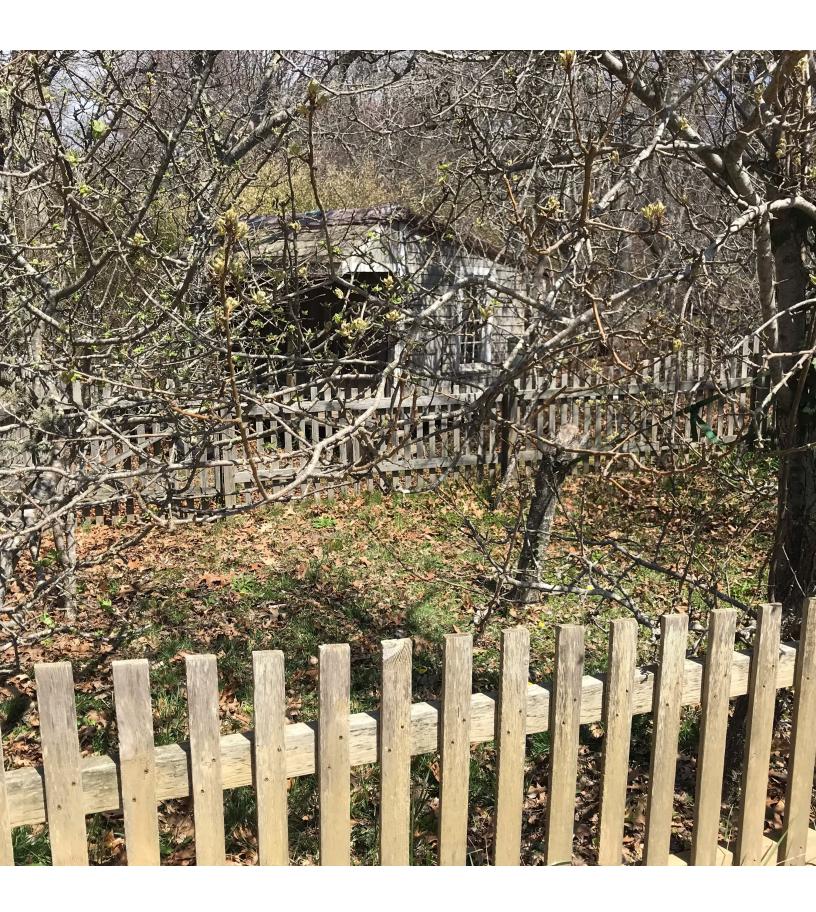

I am sending these items digitally as I am currently in Alaska.

I am generally on Island in the Fall only.

If these will suffice please let me know.

The boat house is 12 ft long 16 ft deep 10 ft high on the Larsen lane side 8 ft high at the back

I propose the same footprint with a peaked roof of 14 ft high instead of the current shed roof which has contributed the the degradation of the building because it does not shed leaves.

I am proposing dark green metal building as it won't burn, won't rot, and will be discreet.