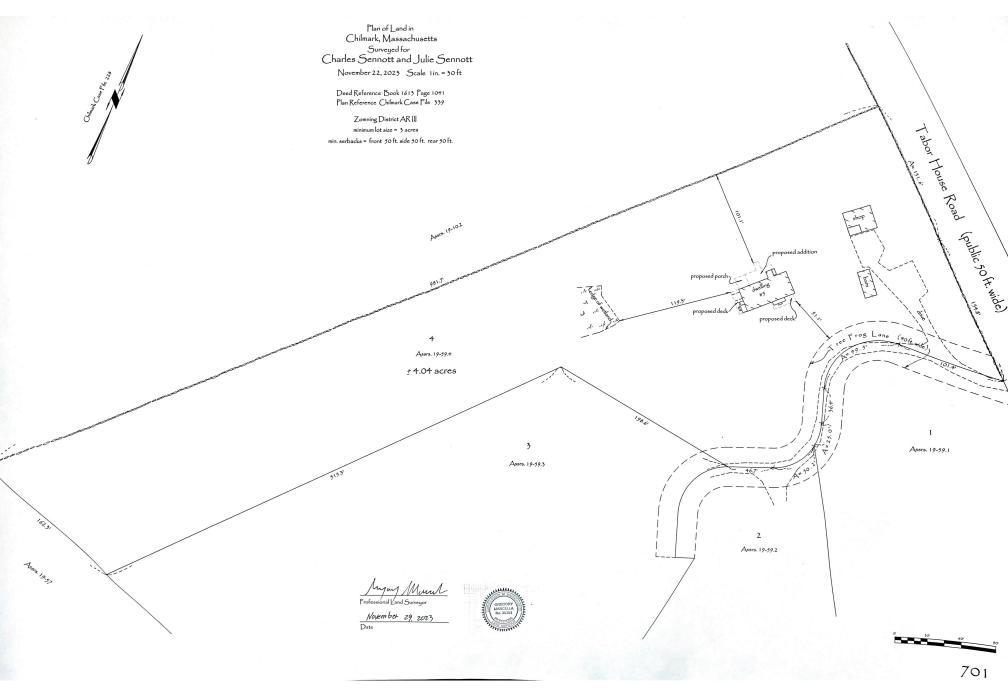

## 5 Tree Frog Lane

Chilmark, MA

1 inch = 141 Feet





www.cai-tech.com



Data shown on this map is provided for planning and informational purposes only. The municipality and CAI Technologies are not responsible for any use for other purposes or misuse or misrepresentation of this map.



## 5 Tree Frog Lane Job Description 12-05-23

## Phase #1: This off-season

- Main roof asphalt shingles and old roof trim removed, new NW dormer, New skylight on SE roof, 2" foil-faced ridged foam added to roof, new sheathing, all new yellow cedar roof trim including closed soffit, and new asphalt shingles.
- Chimney cleaned, stuccoed, capped, and flashed to new roof plane.
- All SE and NE windows replaced with Anderson 400 series, including new primary bedroom
  exterior door Anderson A series, exterior out-swing double door (Anderson/Simpson) from
  kitchen to proposed screen porch, and kitchen bay window.
- All new yellow cedar exterior trim and painted poplar interior trim.
- Interior finish of dormer including blue board and plaster.
- Interior closet build and finish (blue board,