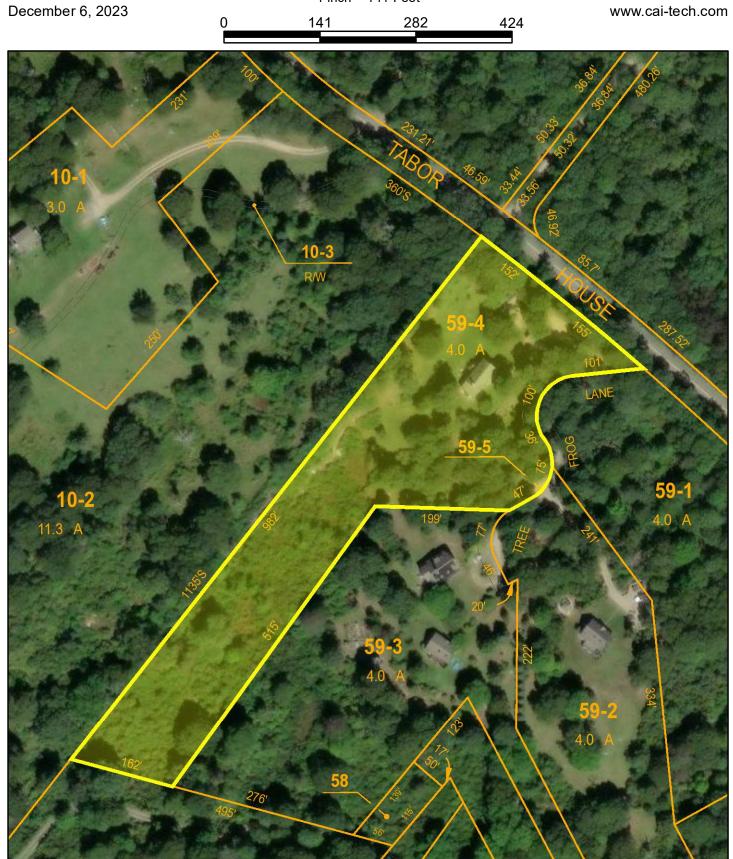

## 5 Tree Frog Lane

Chilmark, MA

1 inch = 141 Feet

www.cai-tech.com

Data shown on this map is provided for planning and informational purposes only. The municipality and CAI Technologies are not responsible for any use for other purposes or misuse or misrepresentation of this map.