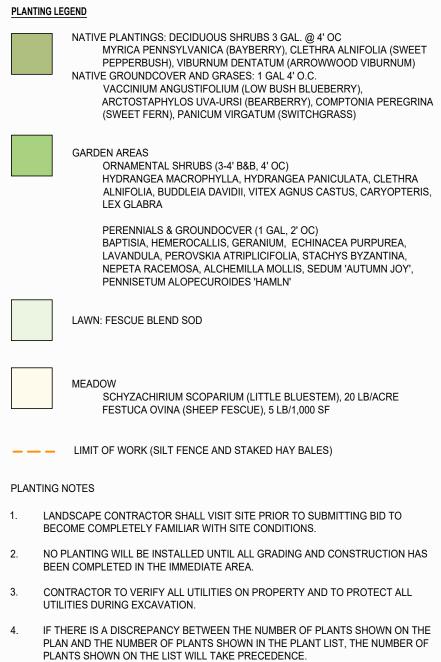

- 5. ALL CONTAINER MATERIAL TO BE GROWN IN CONTAINER A MINIMUM OF SIX MONTHS.
- ALL MATERIAL SHALL COMPLY WITH THE LATEST EDITION OF THE AMERICAN STANDARD FOR NURSERY STOCK, ACCORDING TO THE AMERICAN ASSOCIATION OF NURSERYMEN.
- 7. ALL NEW PLANTING SHALL BE IRRIGATED.
- 8. CONTRACTOR SHALL REPAIR ALL DAMAGE TO PROPERTY FROM PLANTING OPERATIONS AT NO COST TO THE OWNER.
- 9. CONTRACTOR SHALL GUARANTEE NEW PLANT MATERIAL THROUGH ONE CALENDAR YEAR FROM TIME OF PROVISIONAL ACCEPTANCE.
- 10. ALL PROPOSED PLANTS SHALL BE LOCATED CAREFULLY AS SHOWN ON THE PLANS AND THE PLACEMENT SHALL BE APPROVED BY THE LANDSCAPE ARCHITECT BEFORE THE INSTALLATION.
- 11. ALL DISTURBED AREAS NOT TO BE PAVED OR PLANTED SHALL BE LOAMED AND SEEDED AS SHOWN. SEE SPECIFICATIONS FOR SOIL PREPARATION AND SEED MIX.
- 12. TWO INCH (2") DEEP, FINELY SHREDDED BARK MULCH WILL BE INSTALLED AROUND ALL TREES AND SHRUBS THAT ARE ISOLATED FROM GROUNDCOVER AREAS AND GENERAL SHRUB MASSES.
- 3. ALL PLANT MATERIAL SHALL BE INSPECTED BY THE LANDSCAPE ARCHITECT ON SITE PRIOR TO INSTALLATION. THE LANDSCAPE ARCHITECT WILL TAG ALL TREES AT THE NURSERY AND INSPECT THEM AFTER DELIVERY TO THE SITE. SEE SPECIFICATIONS FOR TAGGING, INSPECTION, AND ACCEPTANCE OF PLANT MATERIAL.
- LANDSCAPE ARCHITECT SHALL CONFIRM PLANT LIST AND APPROVE SUBSTITUTIONS OF PLANT VARIETIES PRIOR TO ORDERING OF MATERIAL.
  SOIL MIX: 1/3 PEAT MOSS, 1/3 SCREENED LOAM, 1/3 DEHYDRATED MANURE.