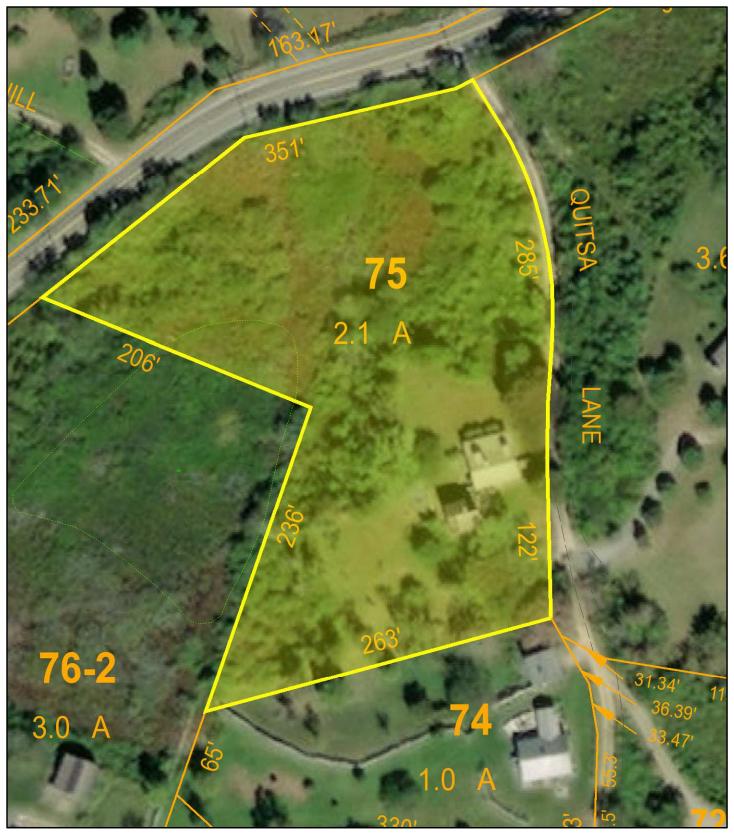

## 1 Quitsa Lane

Chilmark, MA

1 inch = 70 Feet

www.cai-tech.com

Data shown on this map is provided for planning and informational purposes only. The municipality and CAI Technologies are not responsible for any use for other purposes or misuse or misrepresentation of this map.

PLOT PLAN
FOR LOT # 75 Map 33