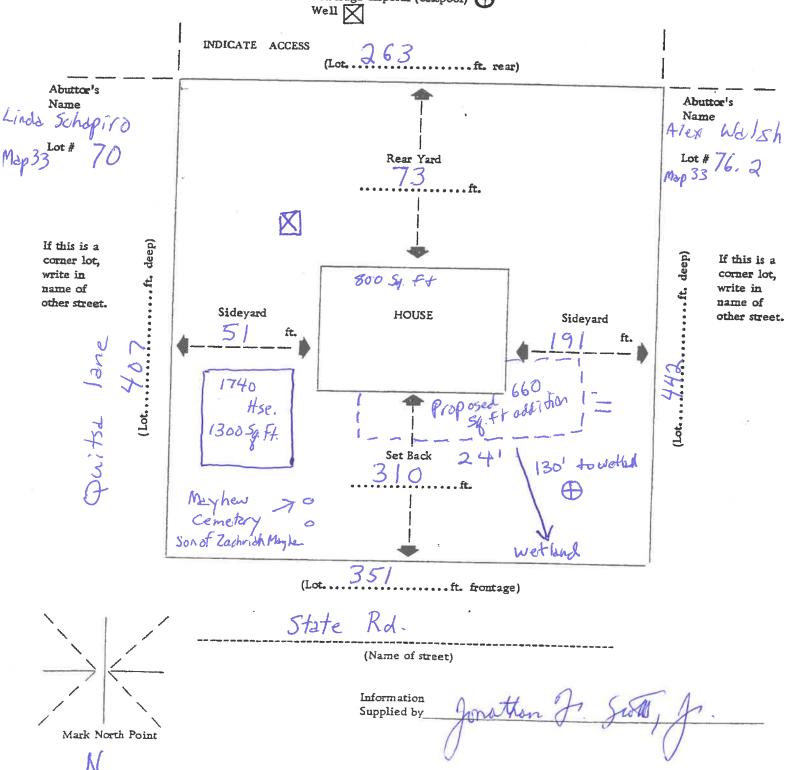

y Pageons for Control                                                                                                                                                   |

State Briefly Reasons for Special Permit

For a special permit to expand a Pre-existing, non-conforming structure. Adding a 11ft x 24ft two bedroom addition.

Petitioner Josephon J. Sall J.

Address 208 Edga Asun West Tisbury Pd
VH, Ma. 02568

Telephone Number 508 693-7283 (Home)

1-508-274-9189 (Cell)





## 1 Quitsa Lane

Chilmark, MA

1 inch = 70 Feet



www.cai-tech.com





Data shown on this map is provided for planning and informational purposes only. The municipality and CAI Technologies are not responsible for any use for other purposes or misuse or misrepresentation of this map.

PLOT PLAN
FOR LOT # 75 Map 33