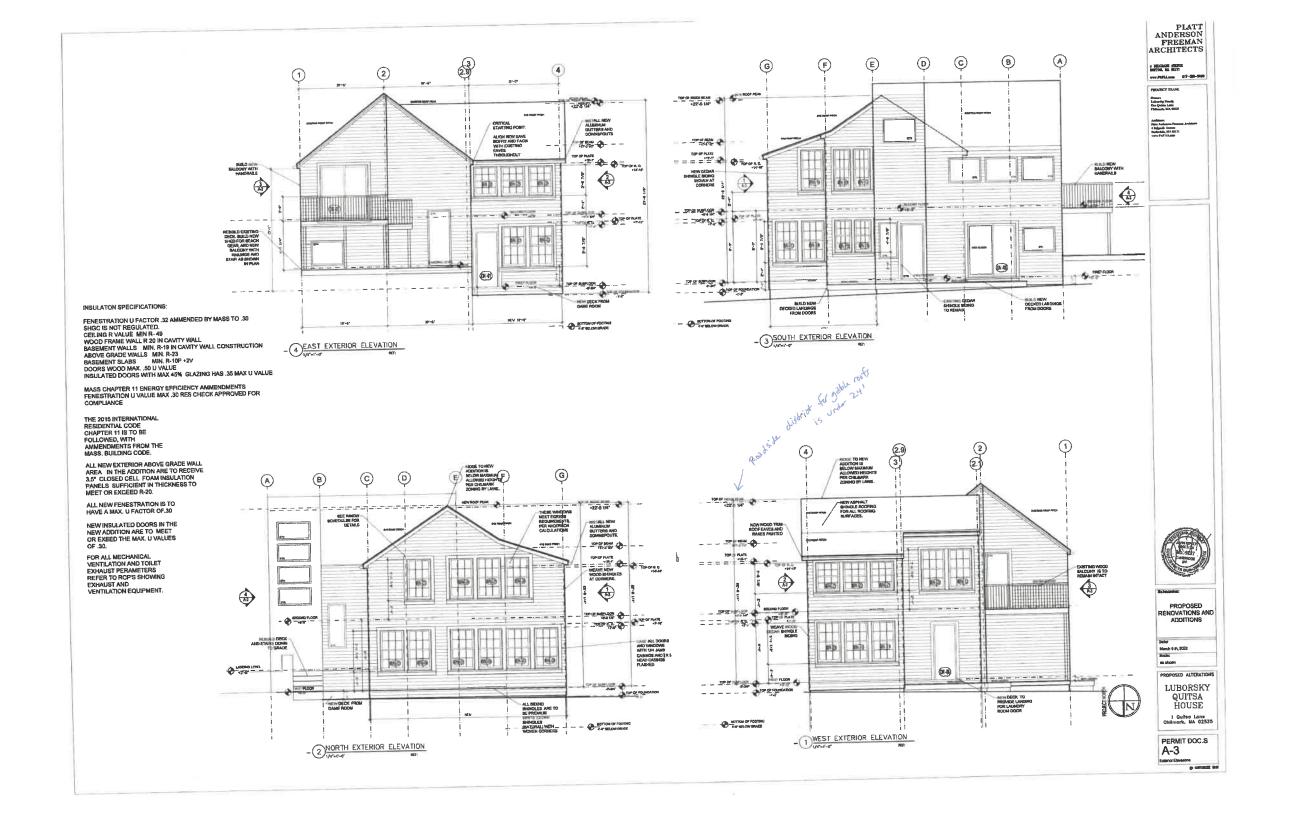

State Briefly Reasons for Special Permit

For a special permit to expand a Pre-existing, non-conforming structure. Adding a 11ft x 24ft two bedroom addition.

Petitioner Josephon J. Sall J.

Address 208 Edga Asun West Tisbury Pd
VH, Ma. 02568