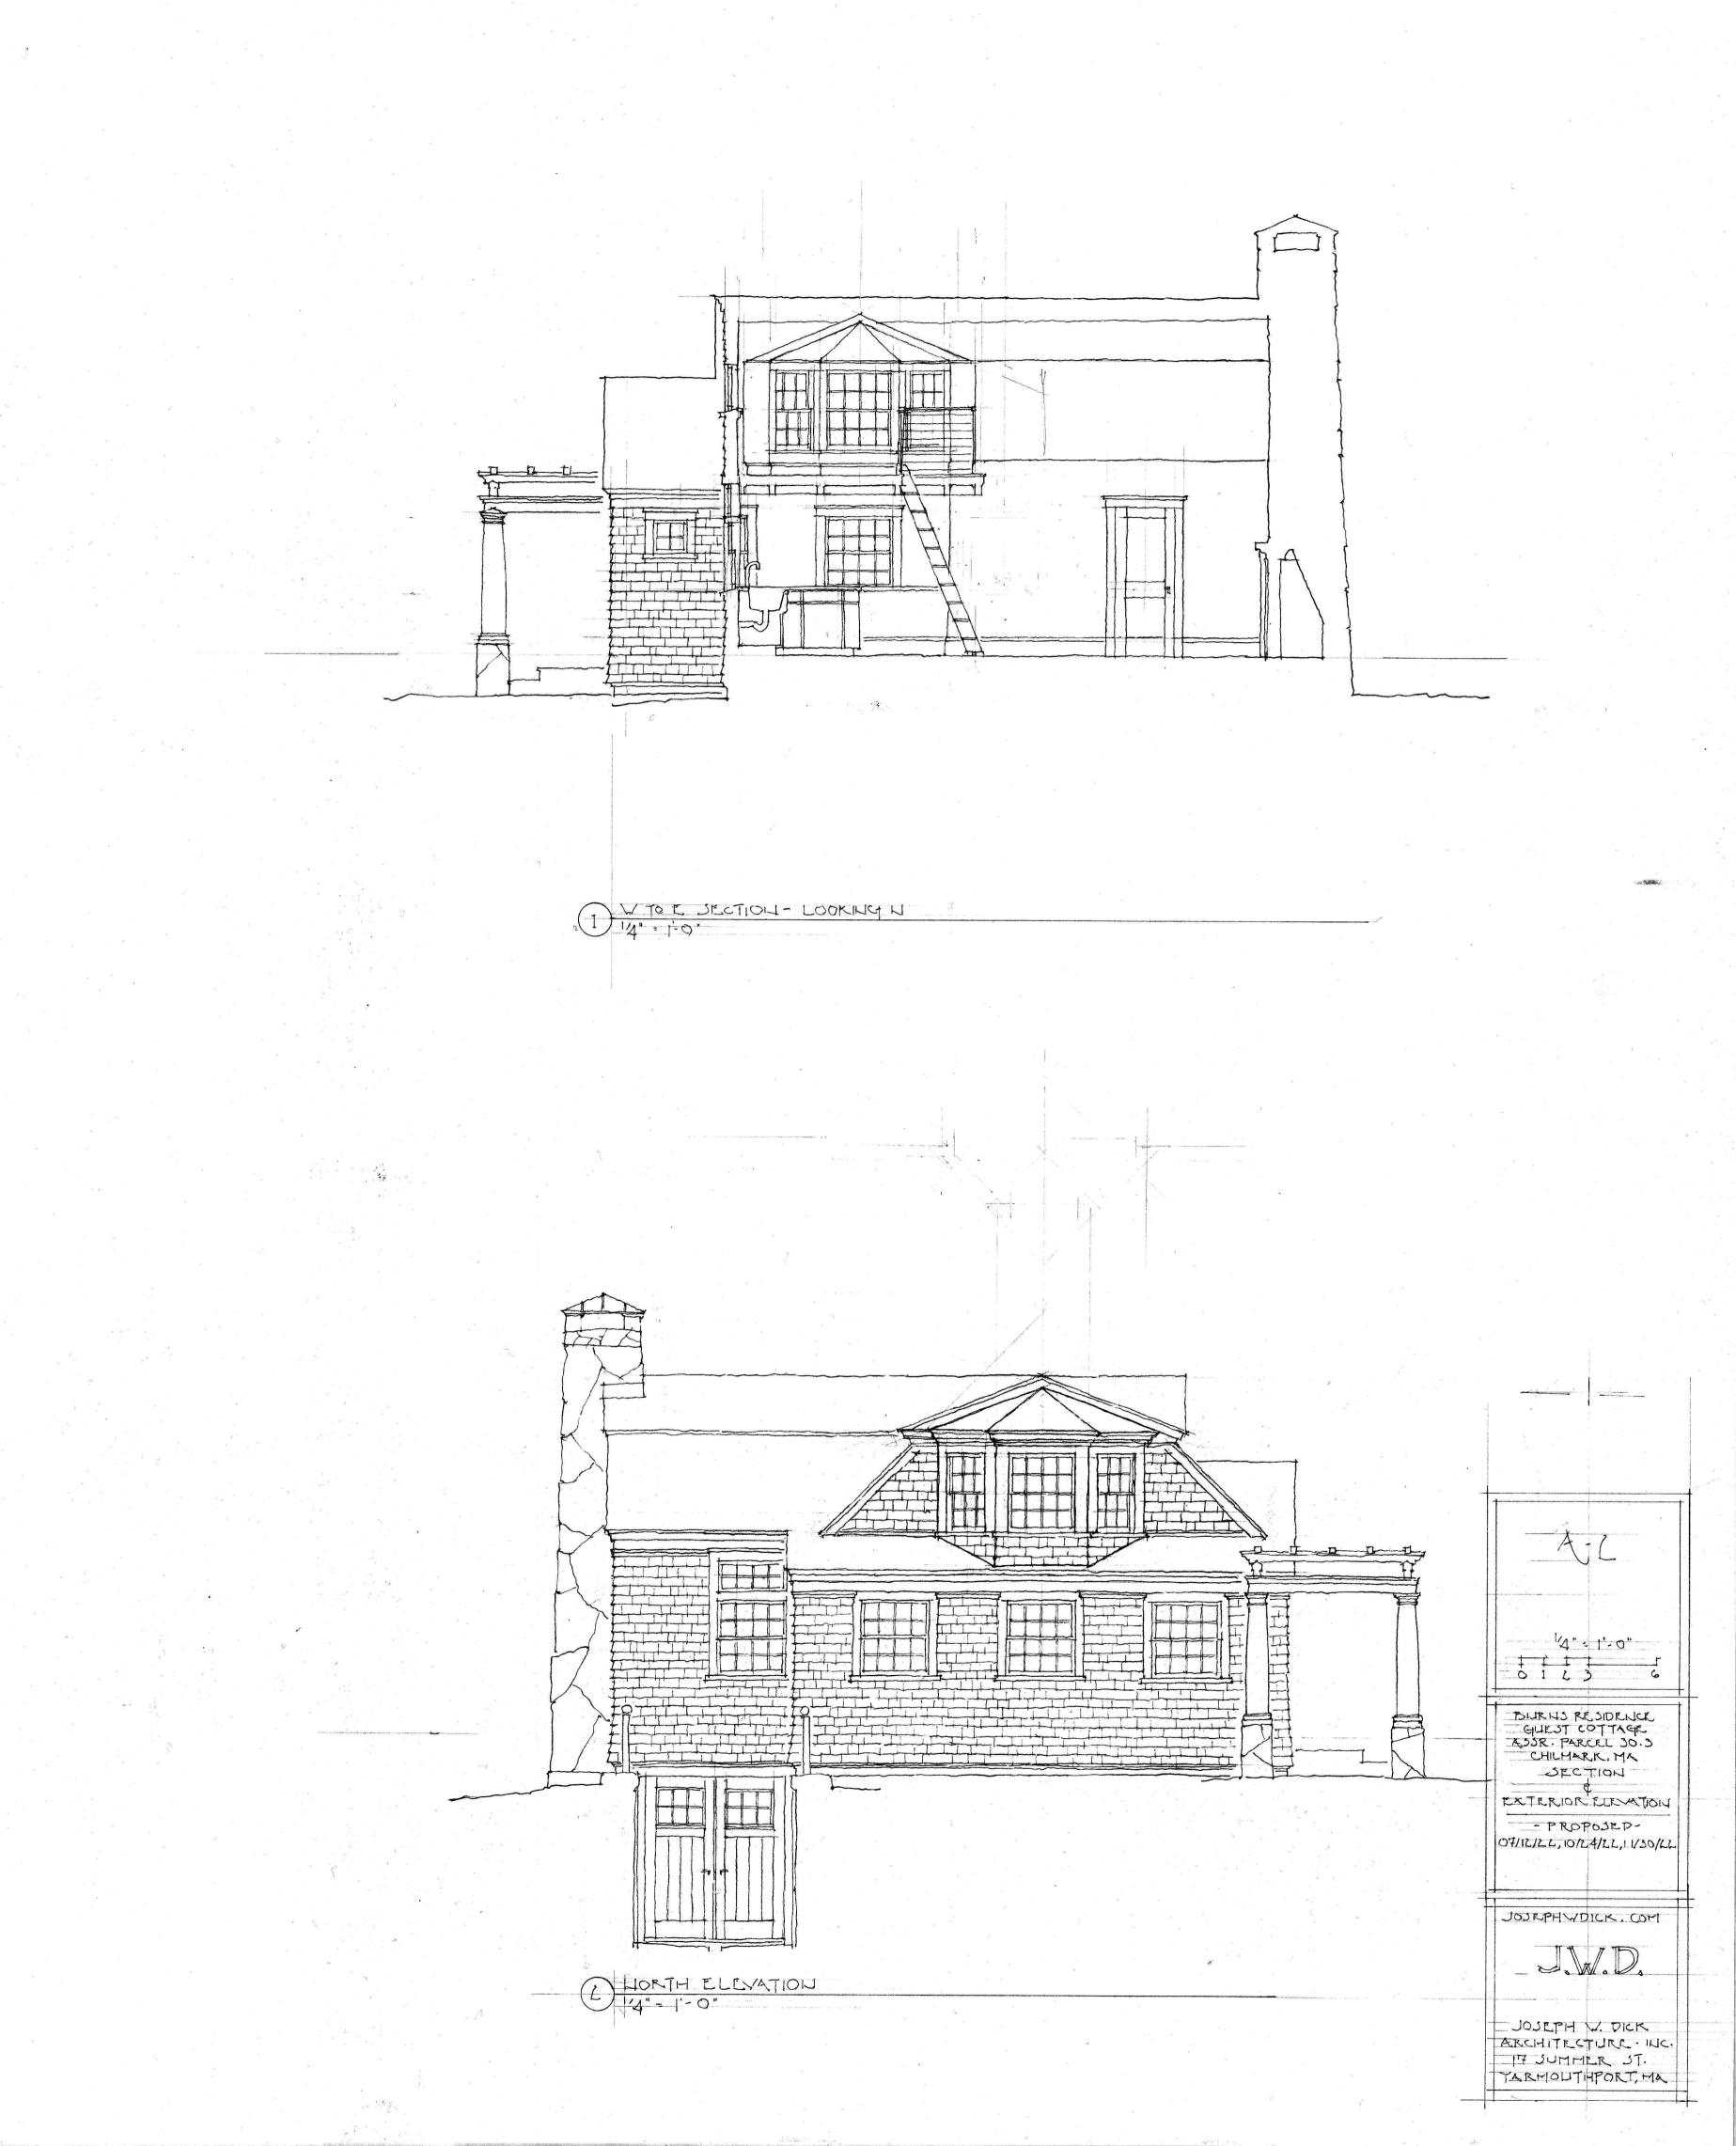

## Work Description:

The project plan is to add a loft into the existing Artist Studio building already constructed on the property and add a small kitchen .

The structural is simple without any modifications to the existing beam and post structure

We intend to add in one main beam to be able to support the new floor joist for the loft. We will then slightly change the roof line of the dormer to accommodate more headroom and change out the windows for new sizes. This is all being done on the Non Road Side of the building.