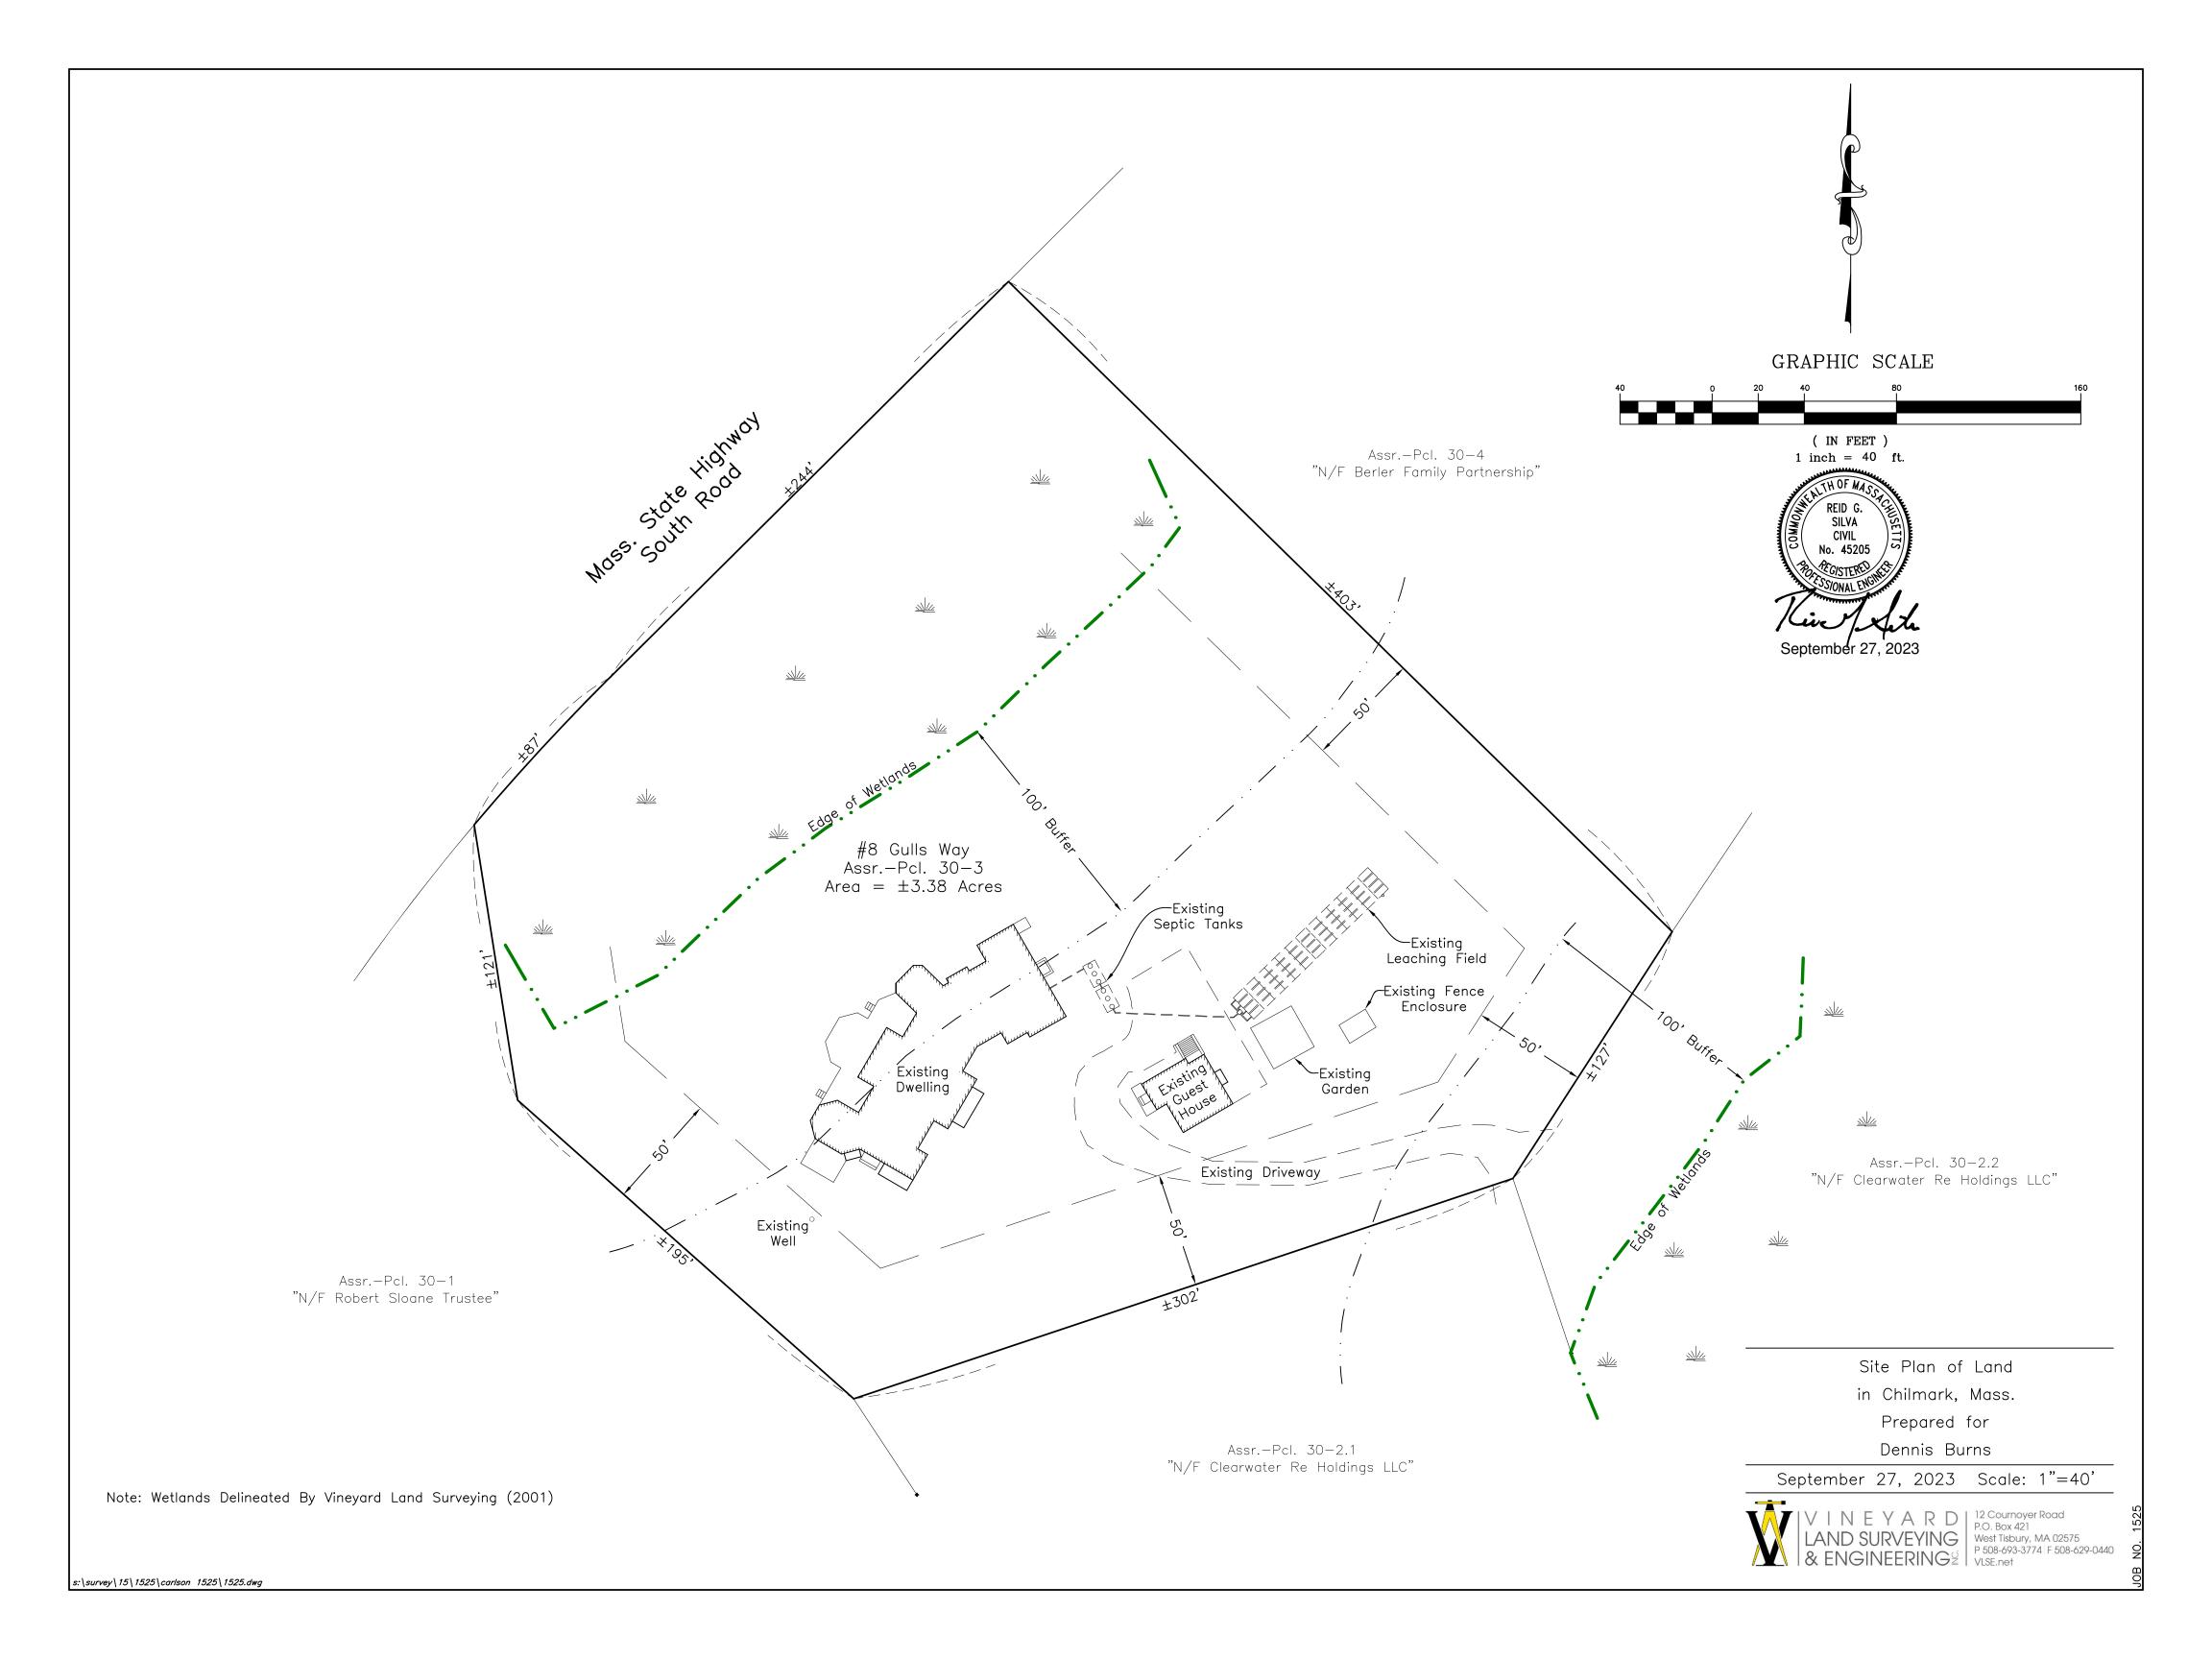

## THE COMMONWEALTH OF MASSACHUSETTS

| 10 The Board of Appeals, TOWN OF CH                                                                                                                                                                                                                                                                 | ILMARK .                                    |
|-----------------------------------------------------------------------------------------------------------------------------------------------------------------------------------------------------------------------------------------------------------------------------------------------------|---------------------------------------------|
| OCT 3 0 2023                                                                                                                                                                                                                                                                                        | 10/24, 20Z3                                 |
| The undersigned hereby petitions the Board of Appear                                                                                                                                                                                                                                                | Town of Chilmark:                           |
| CHILMARK TOWN CLERK  Article 4, Section                                                                                                                                                                                                                                                             | 2 a 1 & C. 12                               |
| at the premises owned by (Owner of Record) Den                                                                                                                                                                                                                                                      | is & Kimberly Burns                         |
| at # 8 Gull's Way, Chilma                                                                                                                                                                                                                                                                           | k, MA (street address),                     |
| Assessor's parcel MAP 30 LOT 3                                                                                                                                                                                                                                                                      | -                                           |
| In the following respect or limitation, extension, chang<br>method of use as may at hearing appear as necessary of                                                                                                                                                                                  |                                             |
| State Briefly Reasons for Sp                                                                                                                                                                                                                                                                        | pecial Permit                               |
| Kim & Dennis Burns have owned of In 2001-2002 the main house & The lof is 3.38 acros.  Application in to add a lopf & accessory structure. The kitch structure into a a Guest H Lopt = 91 3p + tirst plos.  Total s.f. = 787  Xlote: Entirely within existing postprint.  Below 18'-0" max. height. | a kitchenette to the enette would make tris |