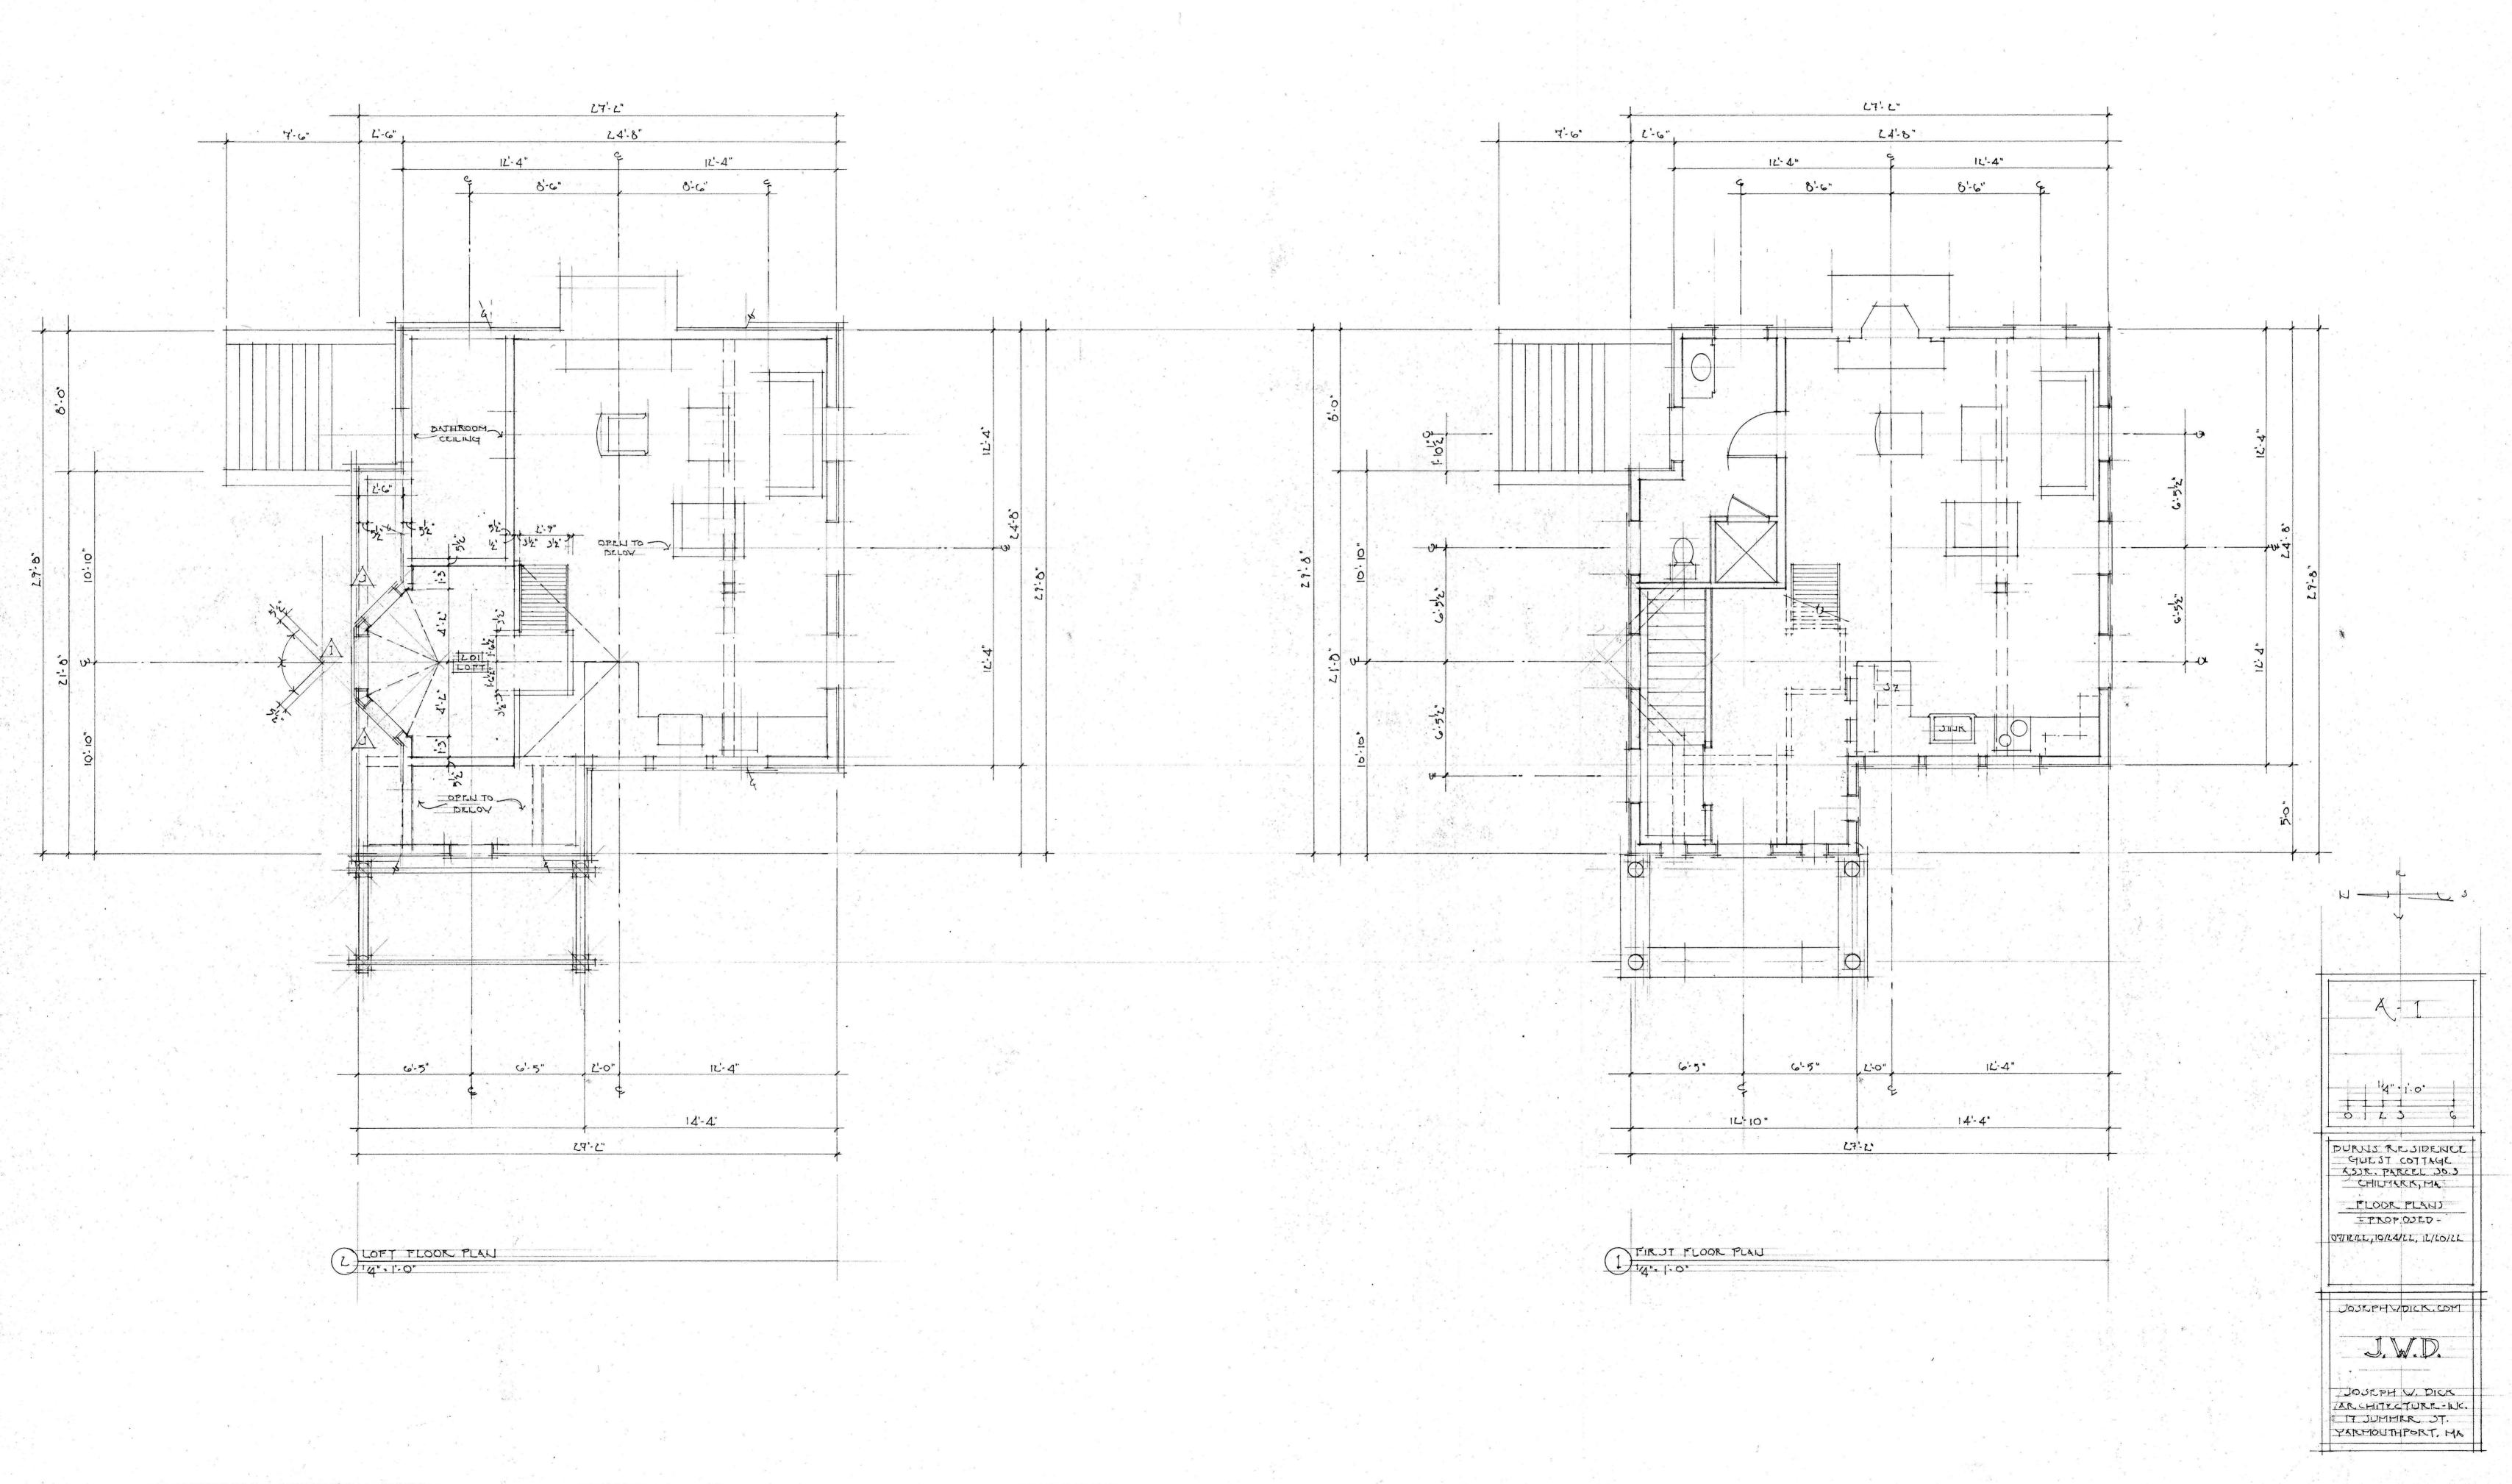

## Work Description:

The project plan is to add a loft into the existing Artist Studio building already constructed on the property and add a small kitchen .

The structural is simple without any modifications to the existing beam and post structure

We intend to add in one main beam to be able to support the new floor joist for the loft. We will then slightly change the roof line of the dormer to accommodate more headroom and change out the windows for new sizes. This is all being done on the Non Road Side of the building.