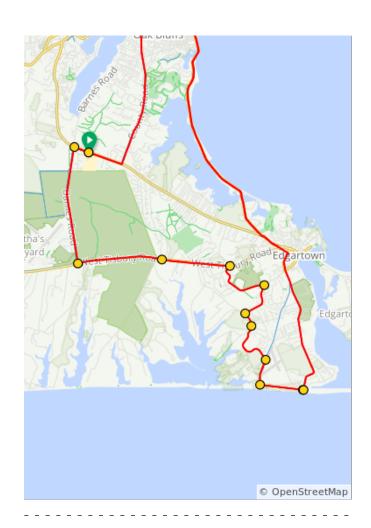

## 25M Ride the Vineyard 2023

| Туре | Dist | Note                                                                                  |
|------|------|---------------------------------------------------------------------------------------|
| •    | 0.0  | Start of route                                                                        |
|      | 0.0  | Police Detail- Left onto Edgartown<br>Vineyard Haven Rd                               |
|      | 0.3  | At the traffic circle, take the 3rd exit onto Barnes Rd (onto bike path on the right) |
|      | 2.7  | Left onto bike path at end of Barnes Rd                                               |
|      | 4.5  | Police Detail-Cross Edgartown-West Tisbury Rd to continue on bike path                |
|      | 5.9  | Right onto Meshacket Rd                                                               |
|      | 7.1  | Right onto Rd to the Plains                                                           |
|      | 7.9  | Police Detail-Turn left onto<br>Meetinghouse Way                                      |
|      | 8.2  | Continue onto Slough Cove Rd                                                          |
|      | 9.3  | Right onto Herring Creek Rd                                                           |
|      | 9.8  | Left onto Atlantic Dr                                                                 |
|      | 10.7 | Rest Stop: South Beach                                                                |
|      | 10.7 | Left onto Katama Rd                                                                   |

10.7 miles. +143/-223 feet

| Type | Dist | Note                                                                                                      |
|------|------|-----------------------------------------------------------------------------------------------------------|
|      | 13.3 | Continue onto Peases Point Way S                                                                          |
|      | 13.7 | Police Detail-Turn left onto Cooke St                                                                     |
|      | 14.0 | Continue onto bike path on left on Upper Main St                                                          |
|      | 14.0 | Rest Stop: Edgartown Bike Shop                                                                            |
|      | 18.7 | Police detail- Cross from where bike path ends on left side of Seaview Ave to right side of road          |
|      | 19.3 | Left onto Oak Bluffs Ave                                                                                  |
|      | 19.4 | Slight right onto Lake Ave                                                                                |
|      | 19.7 | Right onto E Chop Dr                                                                                      |
|      | 21.5 | Police Detail-Turn left onto New York<br>Ave                                                              |
|      | 21.9 | Right onto Towanticut St                                                                                  |
|      | 22.0 | Slight right onto Eastville Ave                                                                           |
|      | 22.3 | Left onto County Rd                                                                                       |
|      | 25.5 | Police Detail-Turn right/Cross over<br>Edgartown-Vineyard Haven Rd onto<br>bike path on left side of road |

14.8 miles. +340/-305 feet

| Туре | Dist | Note                       |
|------|------|----------------------------|
|      | 25.8 | Continue onto Edgartown Rd |
|      | 26.2 | Finish-MVHS                |
| Q    | 26.2 | End of route               |