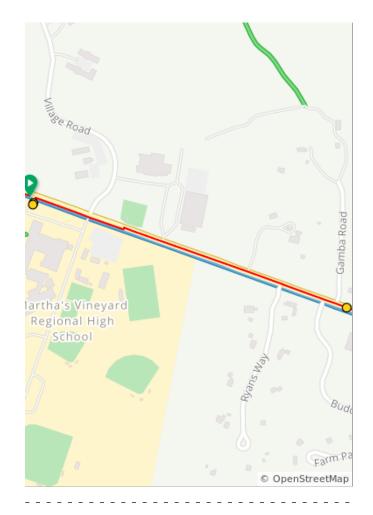

14.8 miles. +340/-305 feet

| Туре | Dist | Note                       |
|------|------|----------------------------|
|      | 25.8 | Continue onto Edgartown Rd |
|      | 26.2 | Finish-MVHS                |
| Q    | 26.2 | End of route               |

0.7 miles. +7/-6 feet