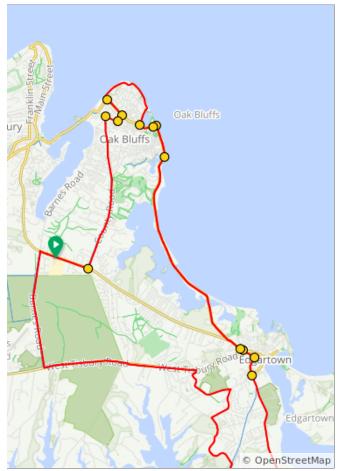

10.7 miles. +143/-223 feet

| Type | Dist | Note                                                                                                      |
|------|------|-----------------------------------------------------------------------------------------------------------|
|      | 13.3 | Continue onto Peases Point Way S                                                                          |
|      | 13.7 | Police Detail-Turn left onto Cooke St                                                                     |
|      | 14.0 | Continue onto bike path on left on Upper Main St                                                          |
|      | 14.0 | Rest Stop: Edgartown Bike Shop                                                                            |
|      | 18.7 | Police detail- Cross from where bike path ends on left side of Seaview Ave to right side of road          |
|      | 19.3 | Left onto Oak Bluffs Ave                                                                                  |
|      | 19.4 | Slight right onto Lake Ave                                                                                |
|      | 19.7 | Right onto E Chop Dr                                                                                      |
|      | 21.5 | Police Detail-Turn left onto New York<br>Ave                                                              |
|      | 21.9 | Right onto Towanticut St                                                                                  |
|      | 22.0 | Slight right onto Eastville Ave                                                                           |
|      | 22.3 | Left onto County Rd                                                                                       |
|      | 25.5 | Police Detail-Turn right/Cross over<br>Edgartown-Vineyard Haven Rd onto<br>bike path on left side of road |

14.8 miles. +340/-305 feet

| Туре | Dist | Note                       |
|------|------|----------------------------|
|      | 25.8 | Continue onto Edgartown Rd |
|      | 26.2 | Finish-MVHS                |
| Q    | 26.2 | End of route               |