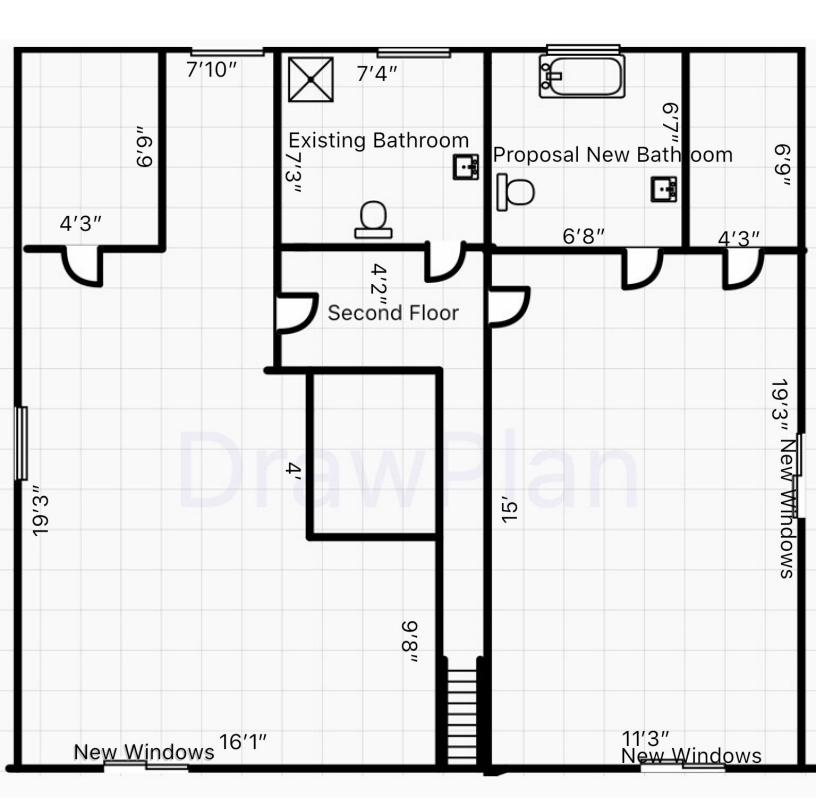

Hope you had a wonderful weekend!

Below is the scope of work at 24 Blacksmith Valley Road in Chilmark. Owner: Doug Liman.

- •We are adding a bathroom on the 2nd floor and replacing the existing bathroom fixture.
- •Replacing 3 windows on 2nd floor
- •Upgraded the amp from 100 to 200
- •Added gas stove

Also, attached are the sketch plans from our contractor Cleidomar Guimaraes.

Cleidomar's contact:

E: guimaraes nj@hotmail.com

C: 508-627-2955

Looking forward to hear from you for what would be the next step!