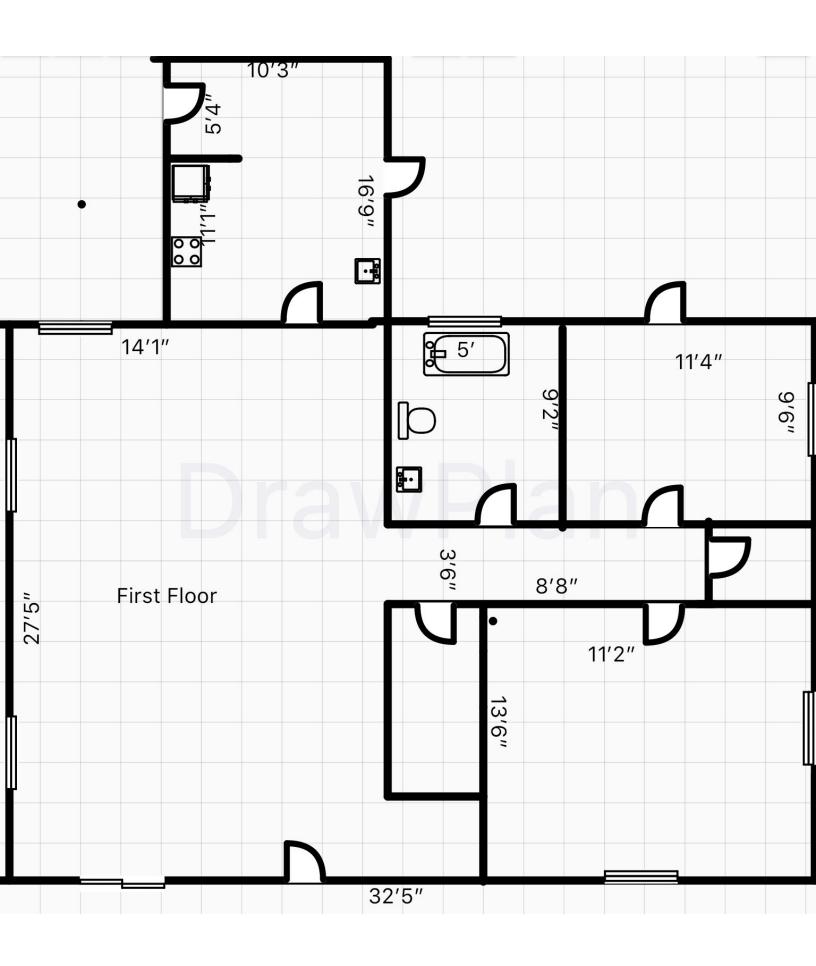

Hope you had a wonderful weekend!

Below is the scope of work at 24 Blacksmith Valley Road in Chilmark. Owner: Doug Liman.

- •We are adding a bathroom on the 2nd floor and replacing the existing bathroom fixture.
- •Replacing 3 windows on 2nd floor
- •Upgraded the amp from 100 to 200
- •Added gas stove

Also, attached are the sketch plans from our contractor Cleidomar Guimaraes.

Cleidomar's contact:

E: guimaraes nj@hotmail.com

C: 508-627-2955

Looking forward to hear from you for what would be the next step!