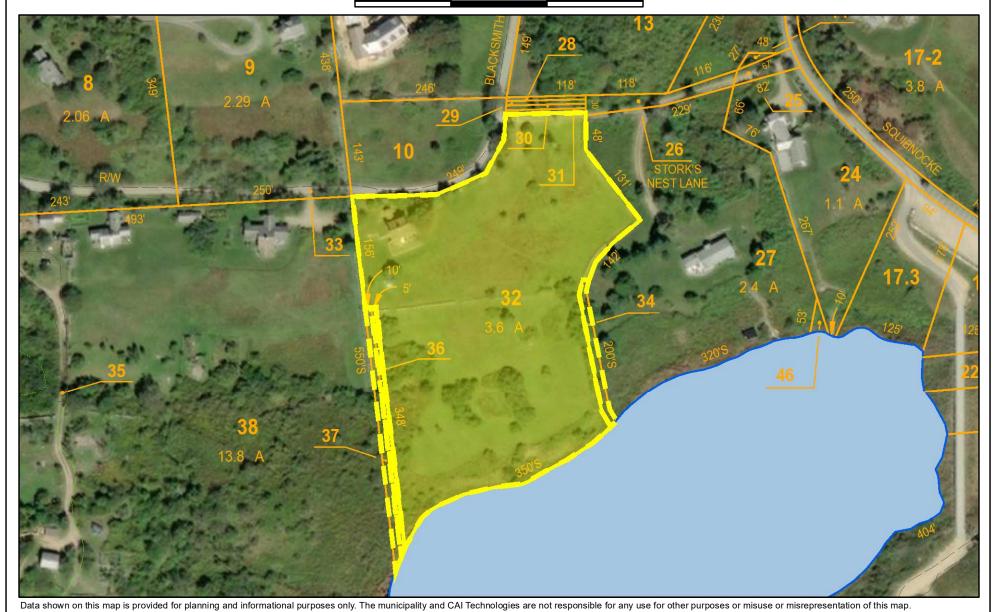

## 24 Blacksmith Valley Road

Chilmark, MA

February 18, 2022

1 inch = 141 Feet 141 282 423

www.cai-tech.com

Hope you had a wonderful weekend!

Below is the scope of work at 24 Blacksmith Valley Road in Chilmark. Owner: Doug Liman.

- •We are adding a bathroom on the 2nd floor and replacing the existing bathroom fixture.
- •Replacing 3 windows on 2nd floor
- •Upgraded the amp from 100 to 200
- •Added gas stove