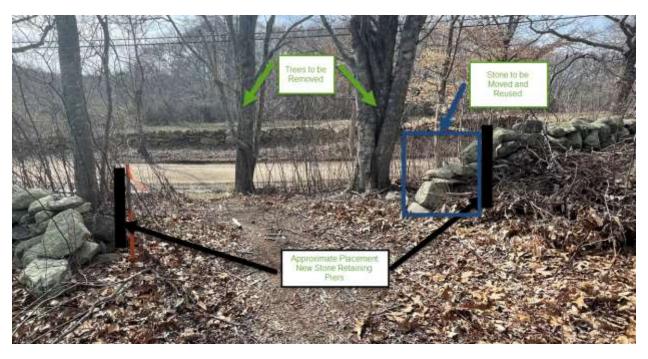

## Hi Alison

I have recently purchased (April 10, 2023) the parcel of land at 21 Tea Lane in Chilmark, I believe my daughter, Maddie Silvia, emailed you about this.

I would like to apply for a permit from the Town to move about 2-3 feet of the existing stone wall to widen the opening to the property off Tea Lane for my driveway. I have attached to this email photos of the existing wall with diagrams of what I am proposing.

I intend to hire a qualified stone wall contractor on the Vineyard to move these stones and perhaps re-use them somewhere on the wall where they might be needed. I am also going to ask the contractor to make sure that the entirety of the wall surrounding the property is all in good repair and replace any fallen stones. Further, I would like to put small vertical stone piers (something to match the existing stone) on either side of the driveway opening for retention of the wall at that location.

## 21 Tea Lane – Driveway widening and Wall Repair Project

21 Tea Lane – Driveway widening and Wall Repair Project