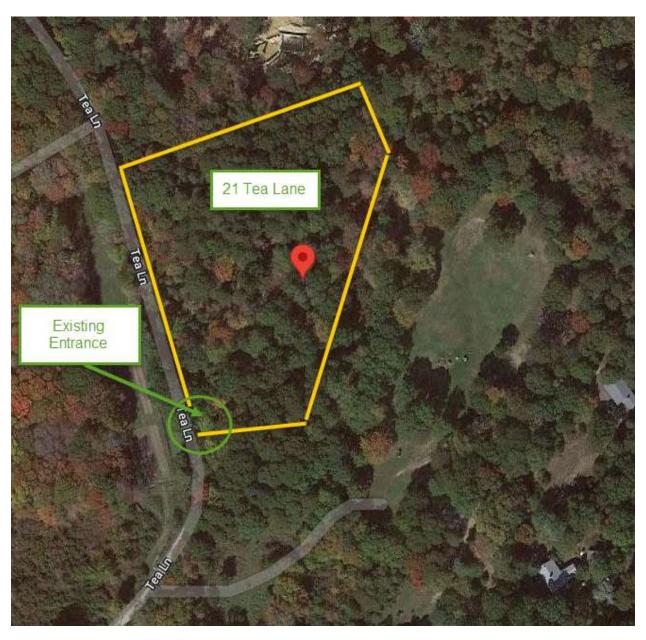

## Hi Alison

I have recently purchased (April 10, 2023) the parcel of land at 21 Tea Lane in Chilmark, I believe my daughter, Maddie Silvia, emailed you about this.

I would like to apply for a permit from the Town to move about 2-3 feet of the existing stone wall to widen the opening to the property off Tea Lane for my driveway. I have attached to this email photos of the existing wall with diagrams of what I am proposing.

## 21 Tea Lane – Driveway widening and Wall Repair Project

21 Tea Lane – Driveway widening and Wall Repair Project