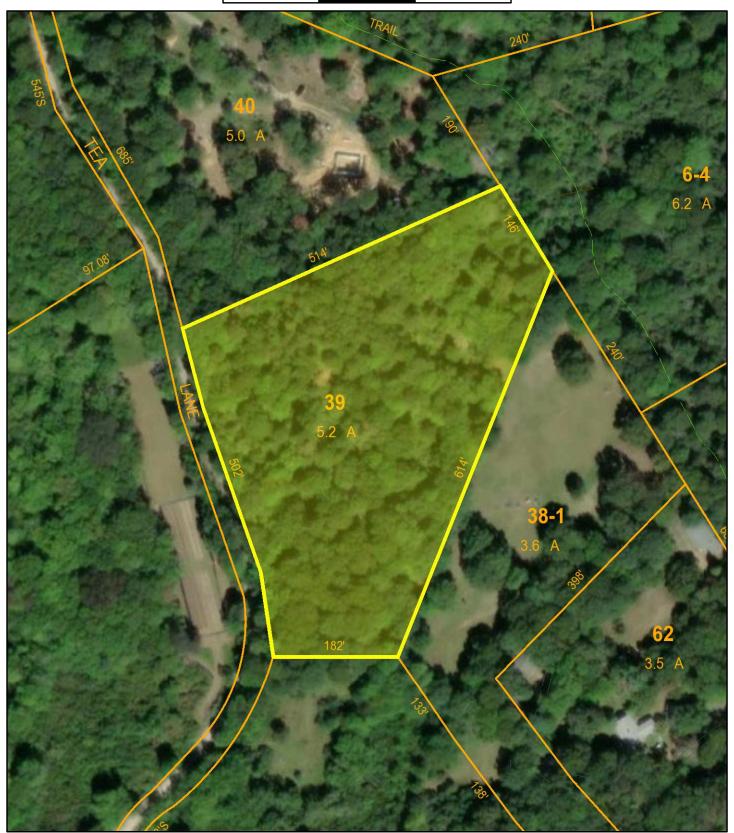

## 21 Tea Lane

Chilmark, MA

1 inch = 141 Feet

41 Feet

0 141 282 423

www.cai-tech.com

Data shown on this map is provided for planning and informational purposes only. The municipality and CAI Technologies are not responsible for any use for other purposes or misuse or misrepresentation of this map.