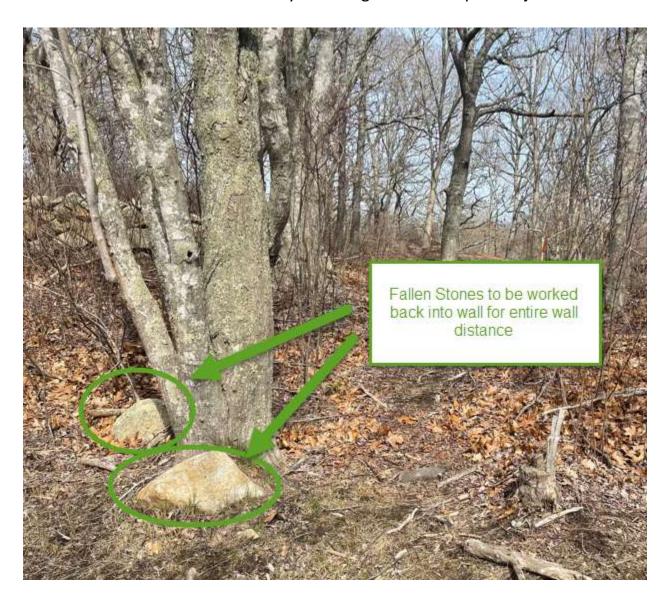

I intend to hire a qualified stone wall contractor on the Vineyard to move these stones and perhaps re-use them somewhere on the wall where they might be needed. I am also going to ask the contractor to make sure that the entirety of the wall surrounding the property is all in good repair and replace any fallen stones. Further, I would like to put small vertical stone piers (something to match the existing stone) on either side of the driveway opening for retention of the wall at that location.