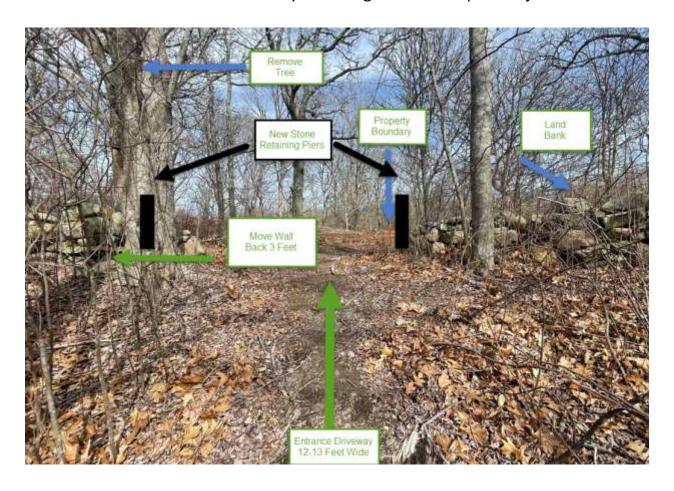

## Hi Alison

I have recently purchased (April 10, 2023) the parcel of land at 21 Tea Lane in Chilmark, I believe my daughter, Maddie Silvia, emailed you about this.

I would like to apply for a permit from the Town to move about 2-3 feet of the existing stone wall to widen the opening to the property off Tea Lane for my driveway. I have attached to this email photos of the existing wall with diagrams of what I am proposing.

I intend to hire a qualified stone wall contractor on the Vineyard to move these stones and perhaps re-use them somewhere on the wall where they might be needed. I am also going to ask the contractor to make sure that the entirety of the wall surrounding the property is all in good repair and replace any fallen stones. Further, I would like to put small vertical stone piers (something to match the existing stone) on either side of the driveway opening for retention of the wall at that location.

## 21 Tea Lane – Driveway widening and Wall Repair Project

21 Tea Lane – Driveway widening and Wall Repair Project