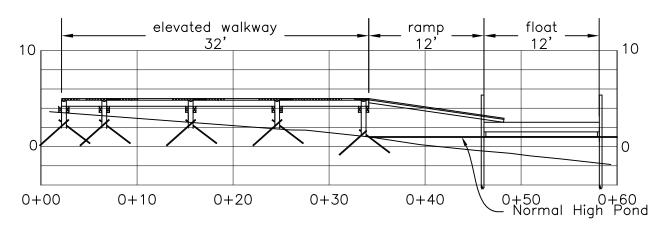

## RAMP & FLOAT PROFILE 1' = 10'

CROSS SECTION 1" = 4'

Purpose Simplified Licensing

Datum NAVD 88

Adjacent Property Owners (1) REGEN FAM STORKS NEST LLC & D STORK

(2) TOWN OF CHILMARK

Job No. 1429-1

PLAN ACCOMPANYING PETITION OF: