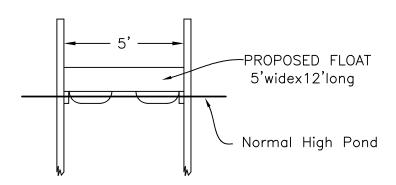

## RAMP & FLOAT PROFILE 1' = 10'

CROSS SECTION 1" = 4'

Purpose Simplified Licensing

Datum NAVD 88

Adjacent Property Owners (1) REGEN FAM STORKS NEST LLC & D STORK

(2) TOWN OF CHILMARK

Job No. 1429-1

PLAN ACCOMPANYING PETITION OF: