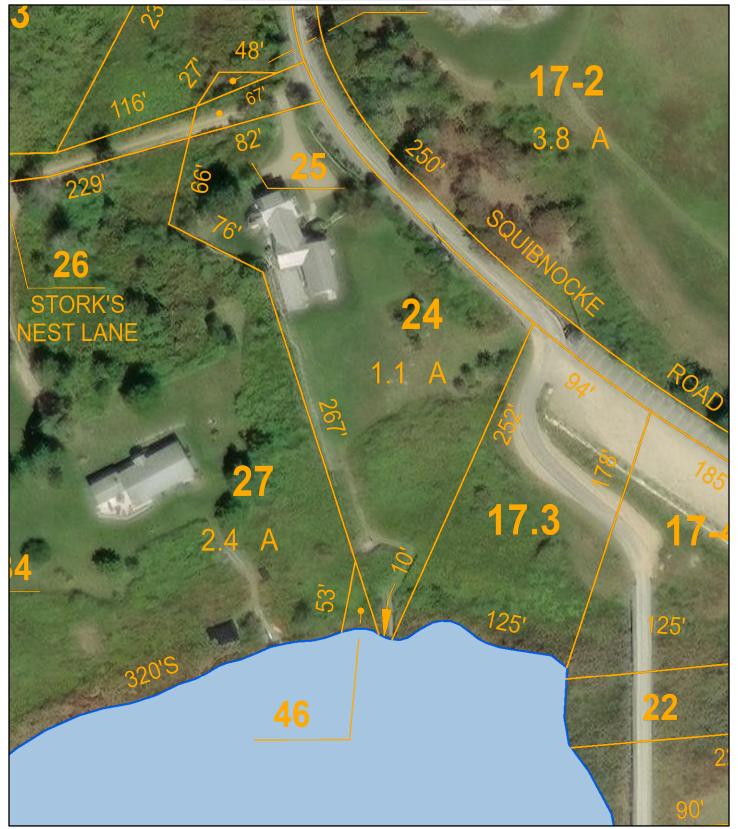

## 21 Squibnocket Road

Chilmark, MA 1 inch = 70 Feet

www.cai-tech.com

February 2, 2024 0 70 141 212

Data shown on this map is provided for planning and informational purposes only. The municipality and CAI Technologies are not responsible for any use for other purposes or misuse or misrepresentation of this map.