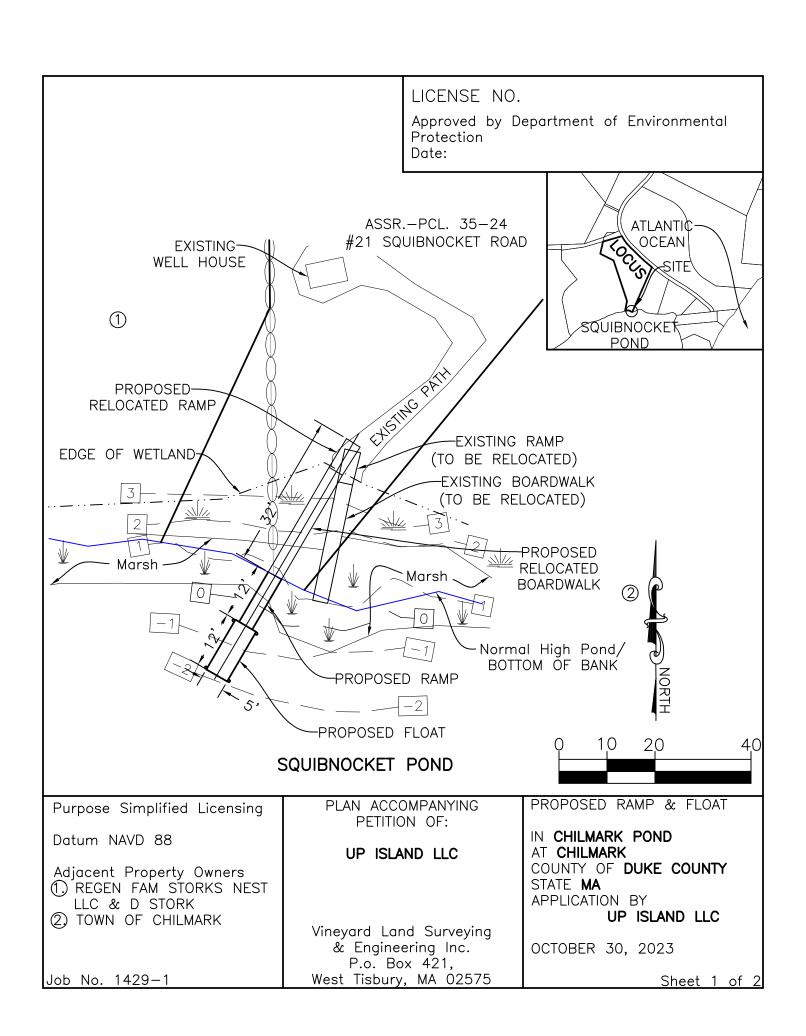

## LICENSE NO.

Approved by Department of Environmental Protection Date:

## RAMP & FLOAT PROFILE 1' = 10'

CROSS SECTION 1" = 4'

Purpose Simplified Licensing

Datum NAVD 88

Adjacent Property Owners (1) REGEN FAM STORKS NEST LLC & D STORK

(2) TOWN OF CHILMARK

Job No. 1429-1

PLAN ACCOMPANYING PETITION OF:

UP ISLAND LLC

Vineyard Land Surveying & Engineering Inc. P.o. Box 421, West Tisbury, MA 02575 PROPOSED RAMP & FLOAT

IN CHILMARK POND AT CHILMARK COUNTY OF DUKE COUNTY STATE MA APPLICATION BY UP ISLAND LLC

OCTOBER 30, 2023

Sheet 2 of 2