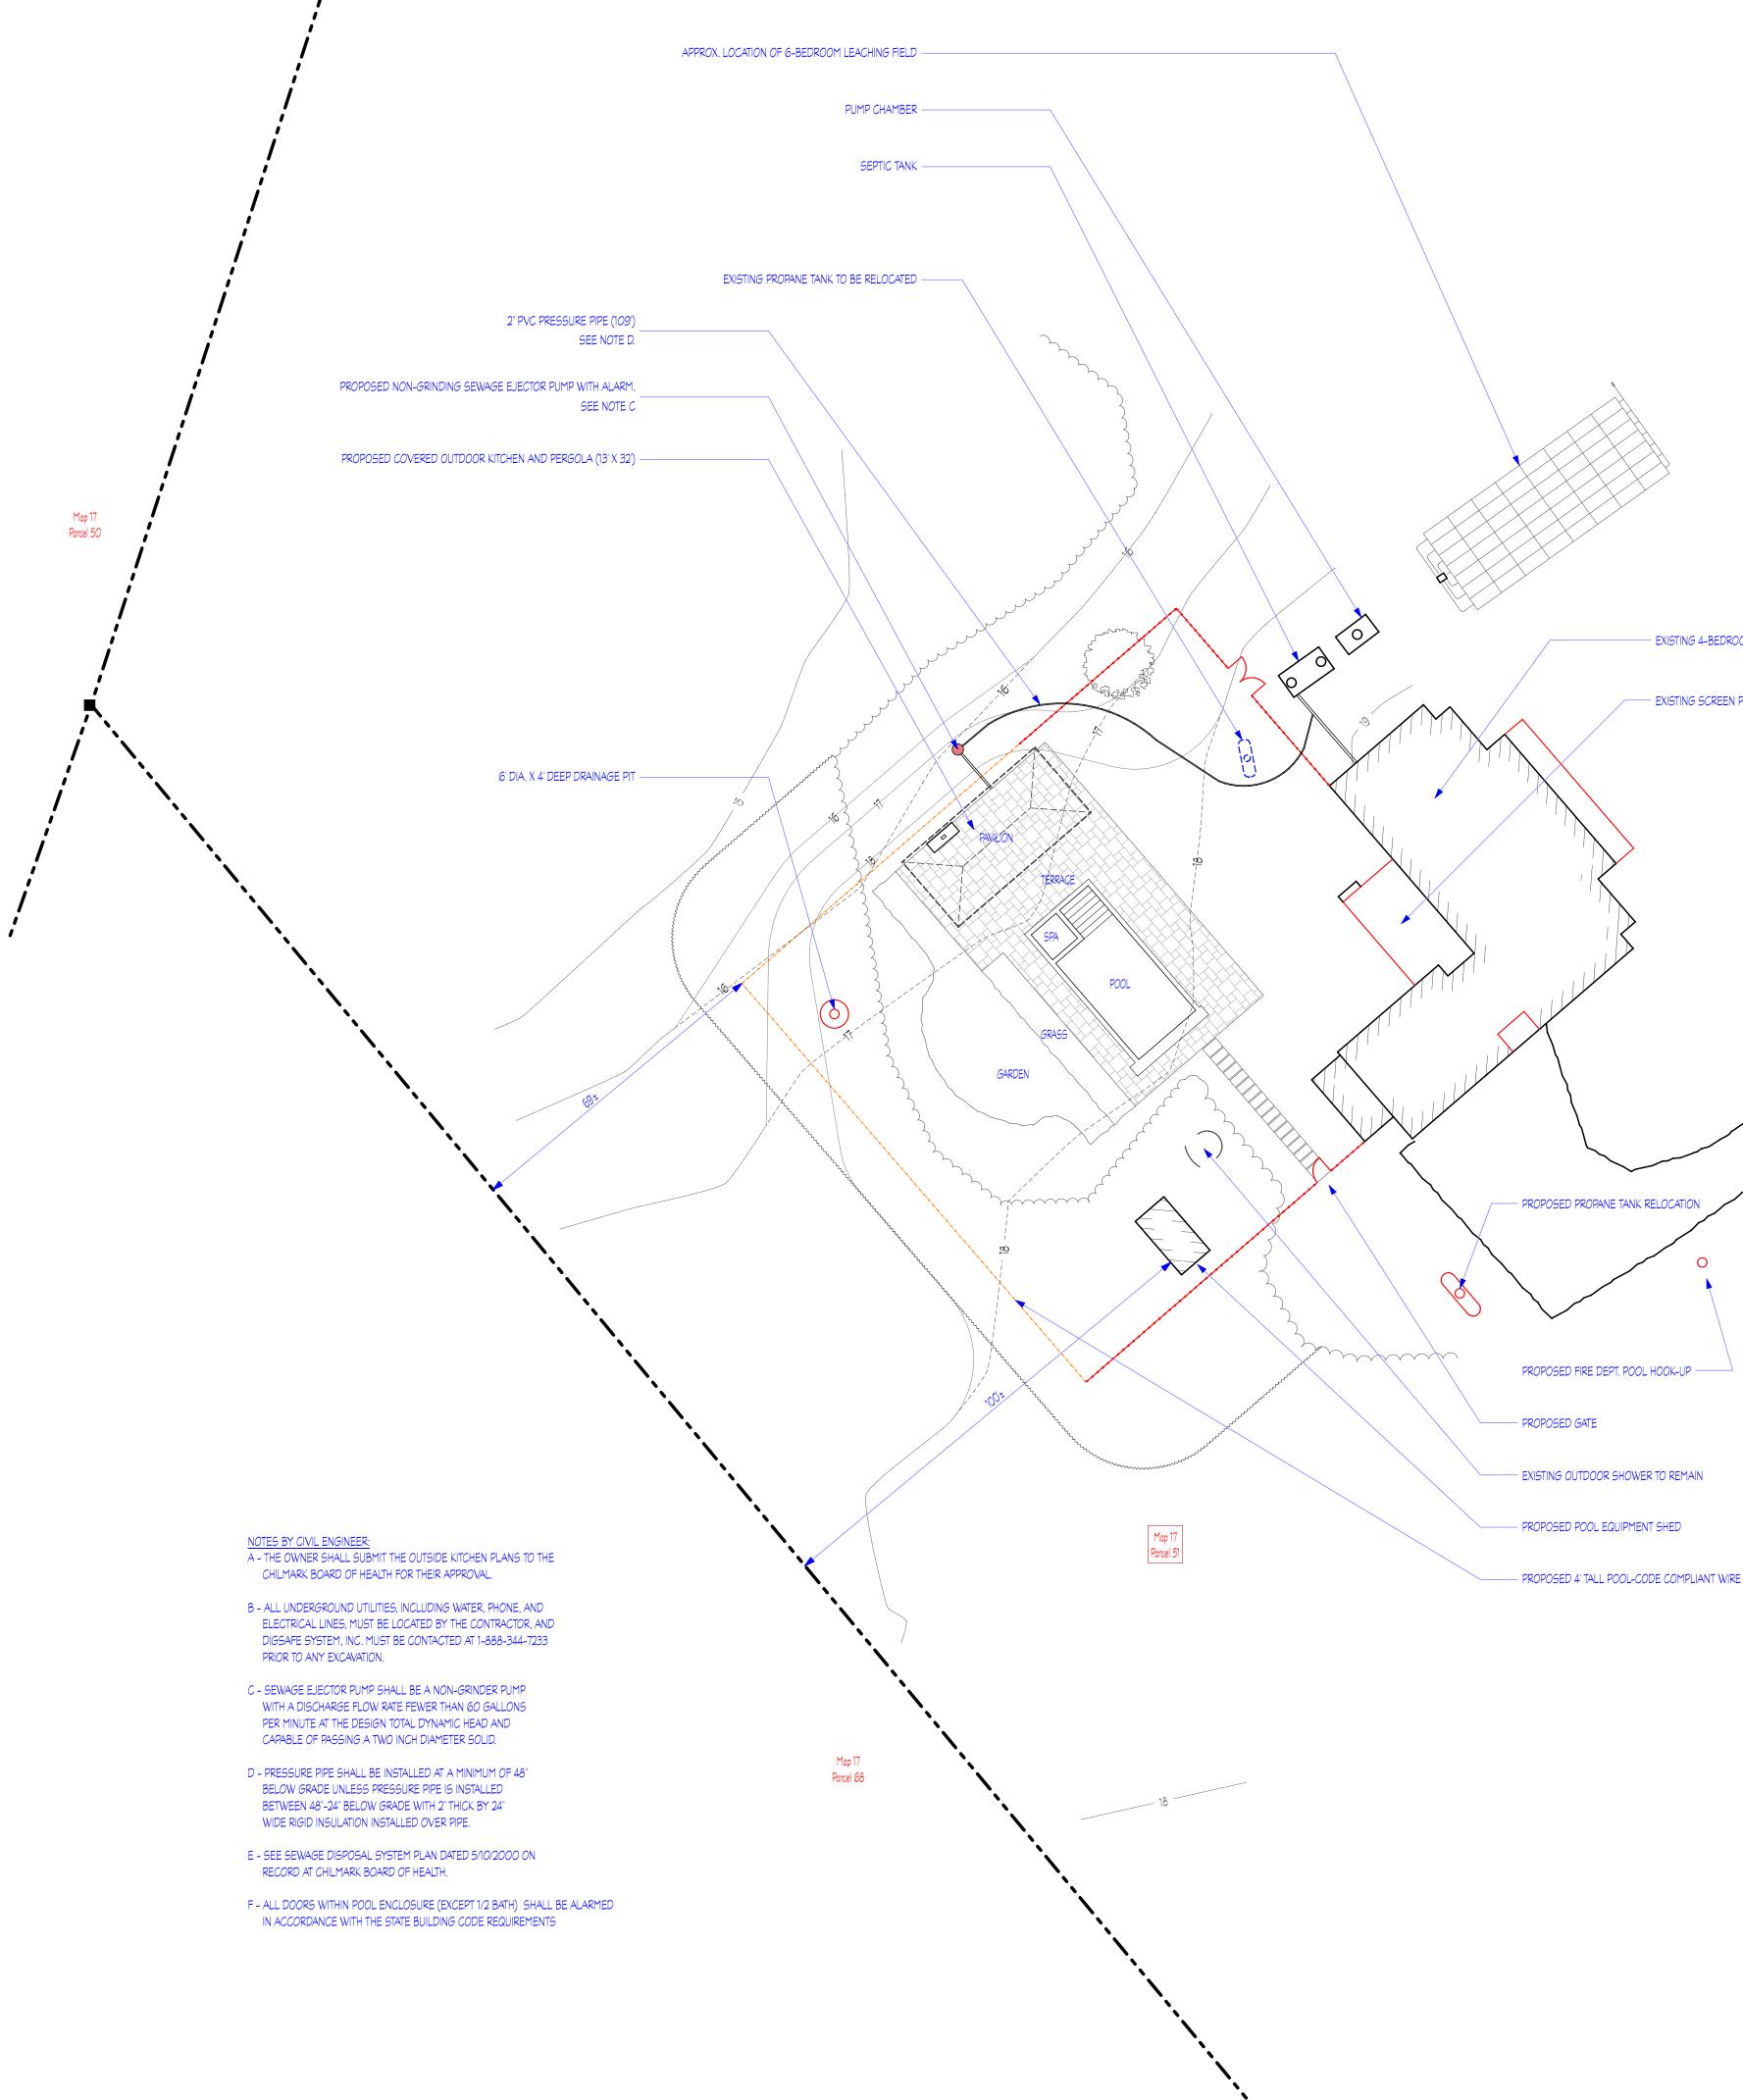

|                            |                                                                                                                                                                                                                                                                                                                                                                                                                                                                                                                               |                                  | <section-header><text><text><text><text></text></text></text></text></section-header> |  |                              |  |
|----------------------------|-------------------------------------------------------------------------------------------------------------------------------------------------------------------------------------------------------------------------------------------------------------------------------------------------------------------------------------------------------------------------------------------------------------------------------------------------------------------------------------------------------------------------------|----------------------------------|---------------------------------------------------------------------------------------|--|------------------------------|--|
| - EXISTING 4-BEDROOM HOUSE |                                                                                                                                                                                                                                                                                                                                                                                                                                                                                                                               | Drawing Set Type and Issue Date: | Schematic Design Work in Progress                                                     |  | MAP 17, LOT 51               |  |
| RELOCATION                 | CVIL ENGINEERING WORK PREPARED BY SOURATI ENGINEERING GROUP THIS<br>DRAWING AMENDED WITH SCOPE REDUCTION BY GREGORY MILNE ARCHITECT,<br>SEE ORIGINAL CIVIL ENGINEERING PLAN IN THIS SET<br>Site Plan<br>in<br>Chilmark, Massachusetts<br>Assessor Parcel 17-51<br>prepared for<br>Makena B. Herget 1983 Trust<br>Scale 1"=40' December 22, 2021<br>Revision Date February 25, 2022<br>Revision Date April 6, 2022<br>Revision Date April 6, 2022<br>Revision Date May 24, 2022<br>$i_{e_{e_{e_{e_{e_{e_{e_{e_{e_{e_{e_{e_{e_$ |                                  |                                                                                       |  | 73 QUENAMES ROAD CHILMARK MA |  |