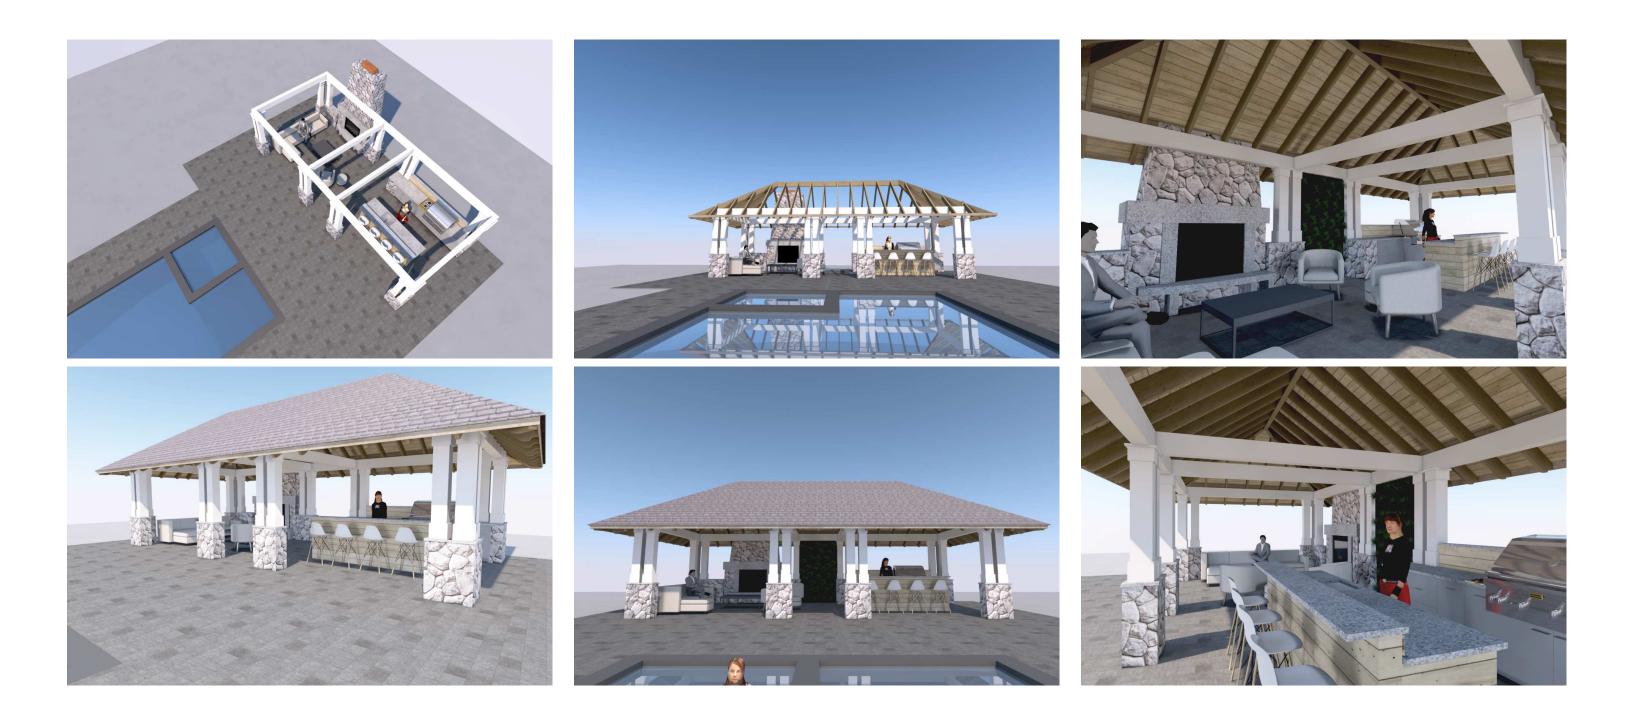

SCHEME A PLAN

PROPOSAL FOR POOL PAVILION AT THE HERGET HOUSE

73 QUENAMES ROAD, CHILMARK, MASS

SCHEME A PLAN

PROPOSAL FOR POOL PAVILION AT THE HERGET HOUSE

73 QUENAMES ROAD, CHILMARK, MASS