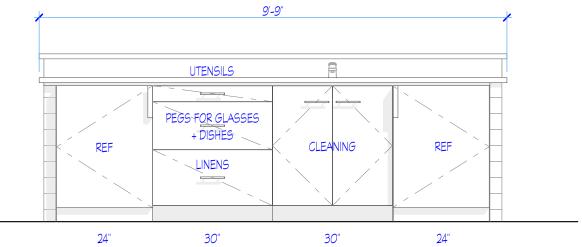

Phone (508) 693-9933 Fax (508) 693-4933

C002

GRILL SIDE ELEVATION

SINK SIDE ELEVATION

PROPOSAL FOR POOL PAVILION AT THE HERGET HOUSE 73 QUENAMES ROAD, CHILMARK, MASS

PROPOSAL FOR POOL PAVILION AT THE <u>HERGET HOUSE</u> 73 QUENAMES ROAD, CHILMARK, MASS