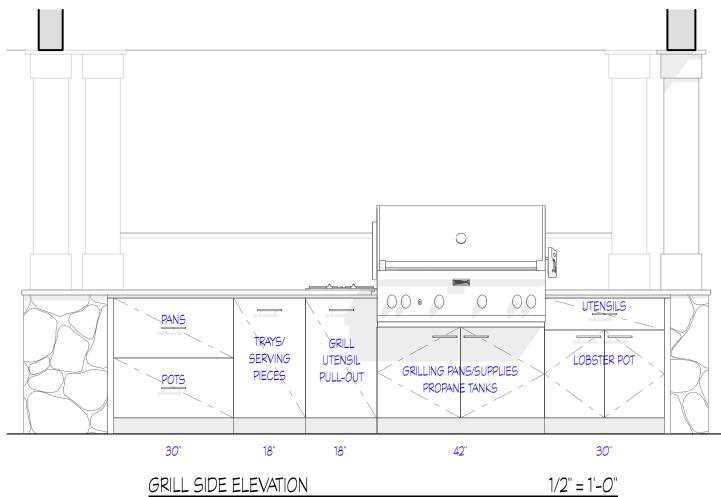

Phone (508) 693-9933 Fax (508) 693-4933

C002

GRILL SIDE ELEVATION

SINK SIDE ELEVATION

PROPOSAL FOR POOL PAVILION AT THE HERGET HOUSE 73 QUENAMES ROAD, CHILMARK, MASS

PROPOSAL FOR POOL PAVILION AT THE <u>HERGET HOUSE</u> 73 QUENAMES ROAD, CHILMARK, MASS