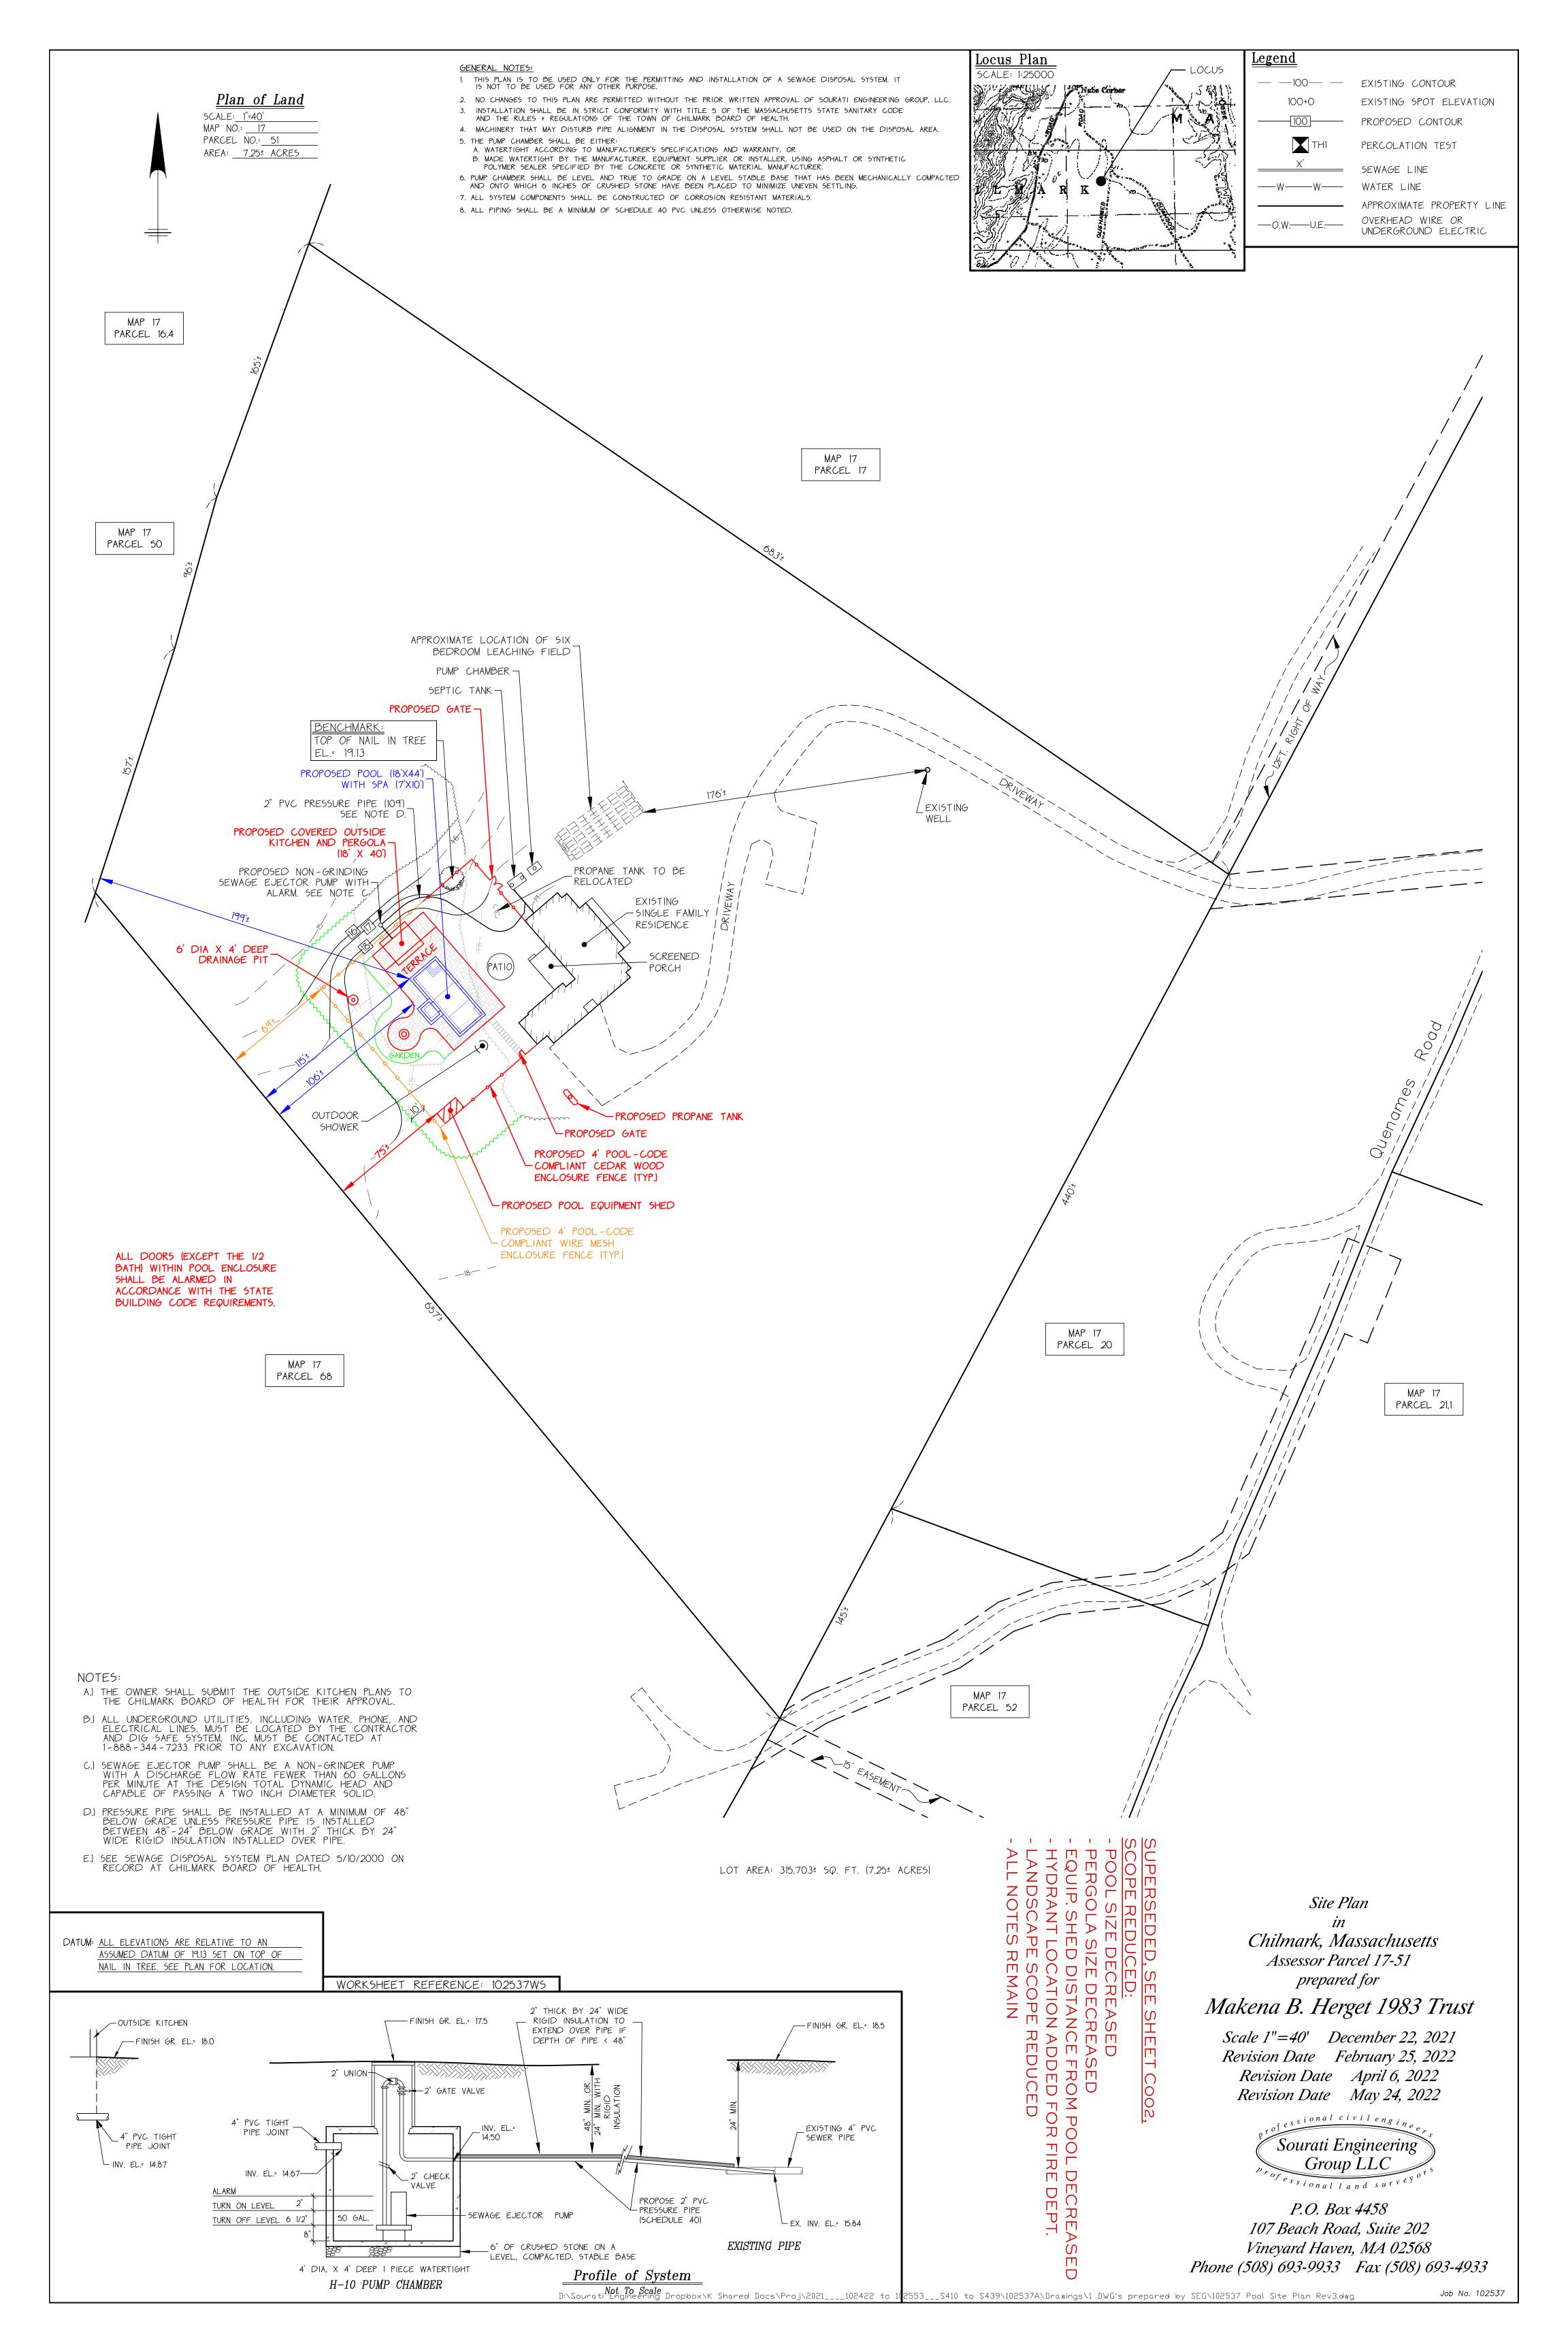

|                            |                                                                                                                                                                                                                                                                                                                                                                                                                                                                                                                               |                                  | <section-header><text><text><text><text></text></text></text></text></section-header> |  |                              |  |
|----------------------------|-------------------------------------------------------------------------------------------------------------------------------------------------------------------------------------------------------------------------------------------------------------------------------------------------------------------------------------------------------------------------------------------------------------------------------------------------------------------------------------------------------------------------------|----------------------------------|---------------------------------------------------------------------------------------|--|------------------------------|--|
| - EXISTING 4-BEDROOM HOUSE |                                                                                                                                                                                                                                                                                                                                                                                                                                                                                                                               | Drawing Set Type and Issue Date: | Schematic Design Work in Progress                                                     |  | MAP 17, LOT 51               |  |
| RELOCATION                 | CVIL ENGINEERING WORK PREPARED BY SOURATI ENGINEERING GROUP THIS<br>DRAWING AMENDED WITH SCOPE REDUCTION BY GREGORY MILNE ARCHITECT,<br>SEE ORIGINAL CIVIL ENGINEERING PLAN IN THIS SET<br>Site Plan<br>in<br>Chilmark, Massachusetts<br>Assessor Parcel 17-51<br>prepared for<br>Makena B. Herget 1983 Trust<br>Scale 1"=40' December 22, 2021<br>Revision Date February 25, 2022<br>Revision Date April 6, 2022<br>Revision Date April 6, 2022<br>Revision Date May 24, 2022<br>$i_{e_{e_{e_{e_{e_{e_{e_{e_{e_{e_{e_{e_{e_$ |                                  |                                                                                       |  | 73 QUENAMES ROAD CHILMARK MA |  |