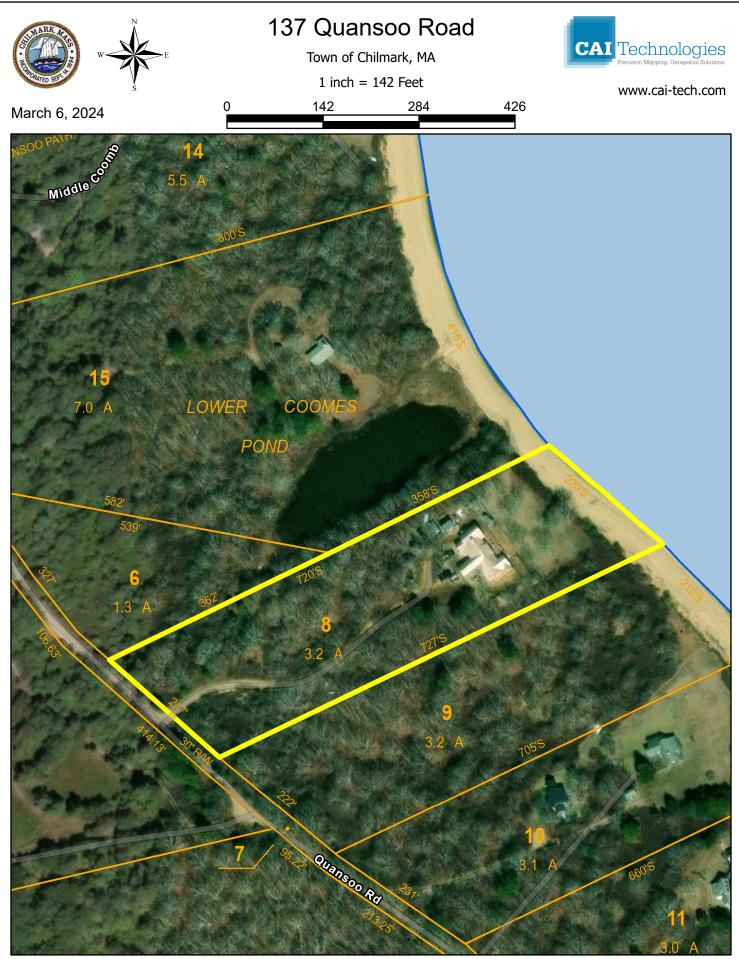

Data shown on this map is provided for planning and informational purposes only. The municipality and CAI Technologies are not responsible for any use for other purposes or misuse or misrepresentation of this map.

Asr. Pcl. 22-6 Sheriffs Meadow Foundation #137 Quansoo Road Asr. Pcl. 22-8 ±3.2 Acres Quansoo Road CB found Legend: WF1 ▲ ..... Denotes Wetland Flag Found \_..\_. ..... Denotes Edge of Wetland \_\_\_\_\_ ..... Denotes Approximate Stonewall ----- Denotes Edge of Clearing . Denotes Limit of Work boundary