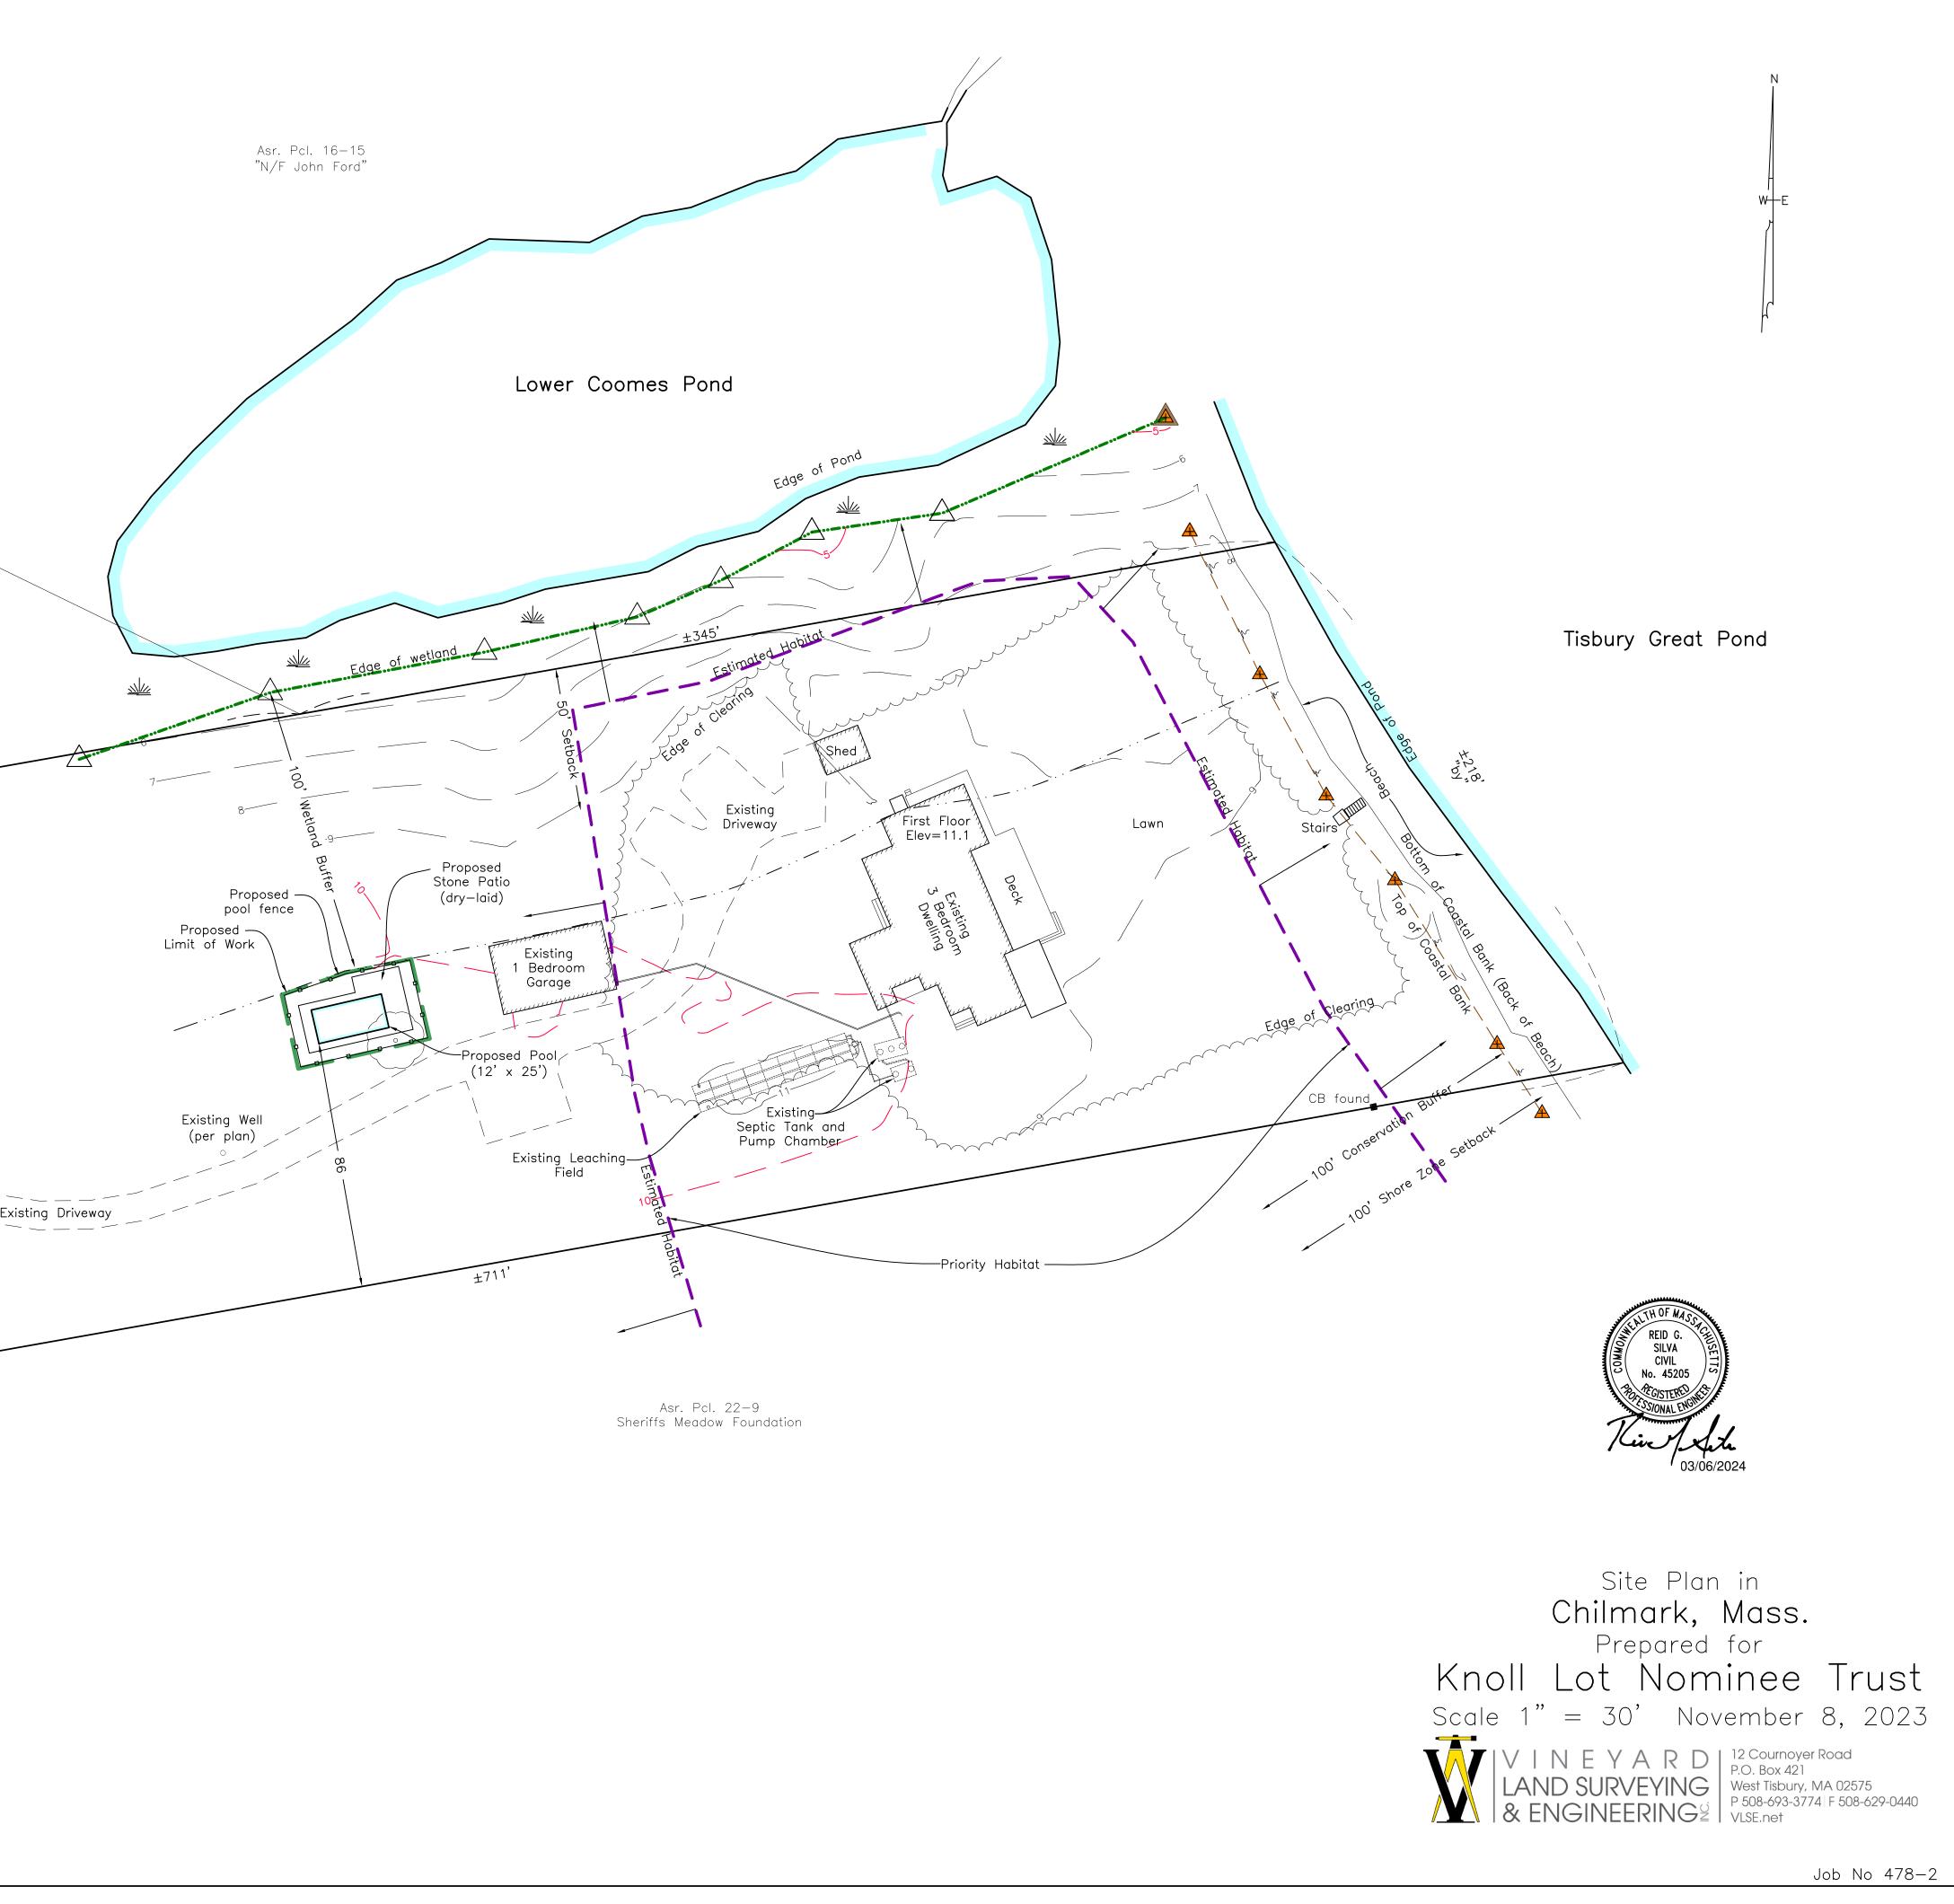

## Legend:

..... Wetlands Flags Located (Delineated by Cooper Environmental Services, LLC., 8/10/2018)

..... Top of Coastal Bank Flags (Delineated by Cooper Environmental Services, LLC., 8/10/2018)

## Notes:

Proposed Limit of Work Area =  $\pm 1,350$  S.F.

Zoning Distrcit: Agricultural-Residental Distrcit 1 Setbacks: 50' All Sides Lot lies within Coastal District Lot lies entirely within the FEMA flood zone AE (Elev. - 11) as shown on the FEMA map.

Asr. Pcl. 22-6 Sheriffs Meadow Foundation #137 Quansoo Road Asr. Pcl. 22-8 ±3.2 Acres Quansoo Road CB found Legend: WF1 ▲ ..... Denotes Wetland Flag Found \_..\_. ..... Denotes Edge of Wetland \_\_\_\_\_ ..... Denotes Approximate Stonewall ----- Denotes Edge of Clearing . Denotes Limit of Work boundary

- ..... Denotes Pool Fence \_\_\_\_o\_\_\_\_ ..... Denotes Top of Coastal Bank \_\_\_\_\_
- ..... Denotes Limit of NHESP Habitat