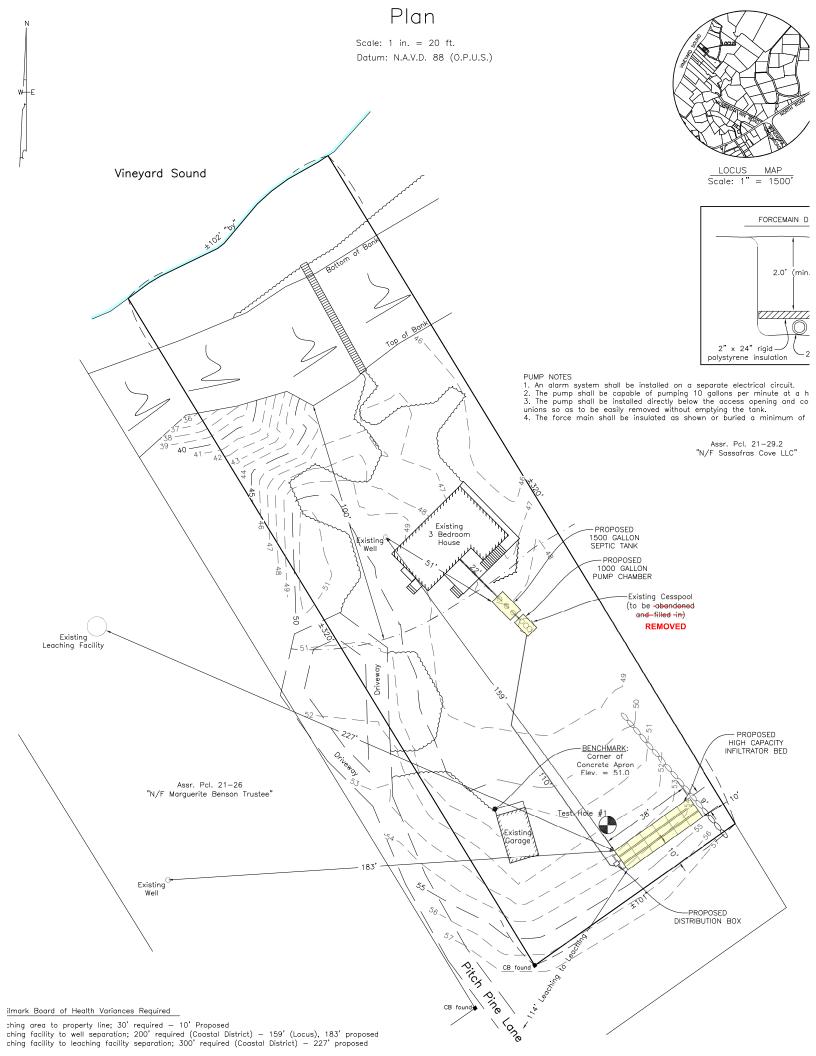

February 6, 2023

Re: Notice of Variance Request – Edison #11 Pitch Pine Lane, Chilmark A.P. 21-27

VLS&E Job No. 567-17

Dear Abutter,

The Chilmark Board of Health requires that any Disposal Works Permit applicant requesting variances to the local Board of Health and/or Massachusetts Title 5 regulations must notify abutters to the project of the Board of Health meeting and hearing where the variance request will be considered. Therefore, this letter is to notify you that a Board of Health hearing will be held <u>in person</u> at the <u>Chilmark Town Hall</u> on:

## Wednesday, March 1, 2023 at 5:45 P.M.

The following variances are being sought from **Chilmark Board of Health and Regulations**:

- Leaching facility to property line 30'separation required: 10' proposed.
- Leaching facility to well separation 200' separation required (Coastal District): 159' (Locus), 183' proposed.
- Leaching facility to leaching facility 300' separation required (Coastal District): 227' proposed.

## **Subject Property:**

Parcel Number: 021-027-00

**CAMA Number:** 021-027-00

Property Address: 11 PITCH PINE LN

Mailing Address: TYLER MENEMSHA LLC

C/O MIRANDA EDISON 34001 PHILO

**GREENWOOD RD** ELK, CA 95432

Property Address: 10 PITCH PINE LN

Property Address: 9 PITCH PINE LN

021-029-02

Mailing Address: BENSON MARGUERITE TRUSTEE

MARGUERITE BENSON NOM TRUST 2126 CONNECTICUT AVE NW #54

WASHINGTON, DC 20008

Parcel Number: 021-029-02 Mailing Address: SASSAFRAS COVE LLC

C/O CHARLES FREIFELD 100 GODDARD

**AVE** 

**BROOKLINE, MA 02445** 

2/3/2023