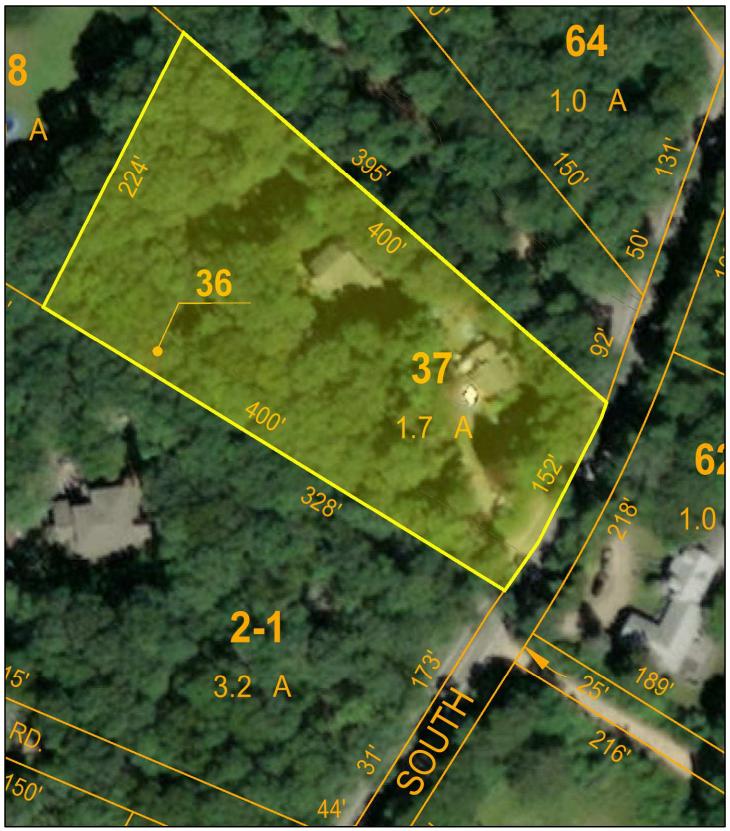

## PLOT PLAN

FOR LOT # 11-37-0

Mark North Point

From: Delanie Pickering

[mailto:delaniepickering11@gmail.com]
Sent: Monday, March 6, 2023 11:06 AM

To: Alison Kisselgof <akisselgof@chilmarkma.gov>

Subject: Re: Chilmark

My hopeful building location is in the back most part of the yard, behind the guest house and the main house, and in a low spot of a wooded area.

Thank you for the help, Delanie