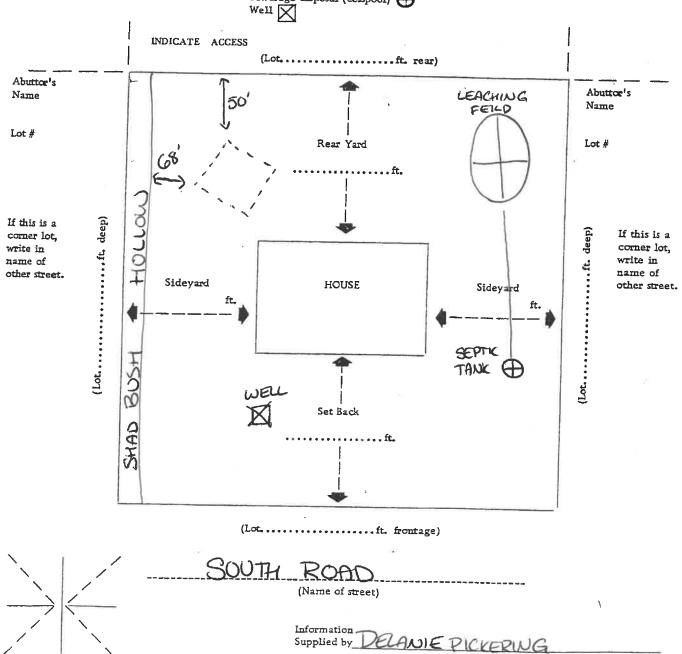

## PLOT PLAN

FOR LOT # 11-37-0

Mark North Point

From: Delanie Pickering

[mailto:delaniepickering11@gmail.com]
Sent: Monday, March 6, 2023 11:06 AM

To: Alison Kisselgof <akisselgof@chilmarkma.gov>

Subject: Re: Chilmark

The shed I am looking to build would be 16'x16' and the building itself would be around 17' tall. I would like to build it on sono-tubes so that it is off of the ground high enough so that wild animals do not crawl under there and die. Maybe a foot of clearance?

My hopeful building location is in the back most part of the yard, behind the guest house and the main house, and in a low spot of a wooded area.

Thank you for the help, Delanie