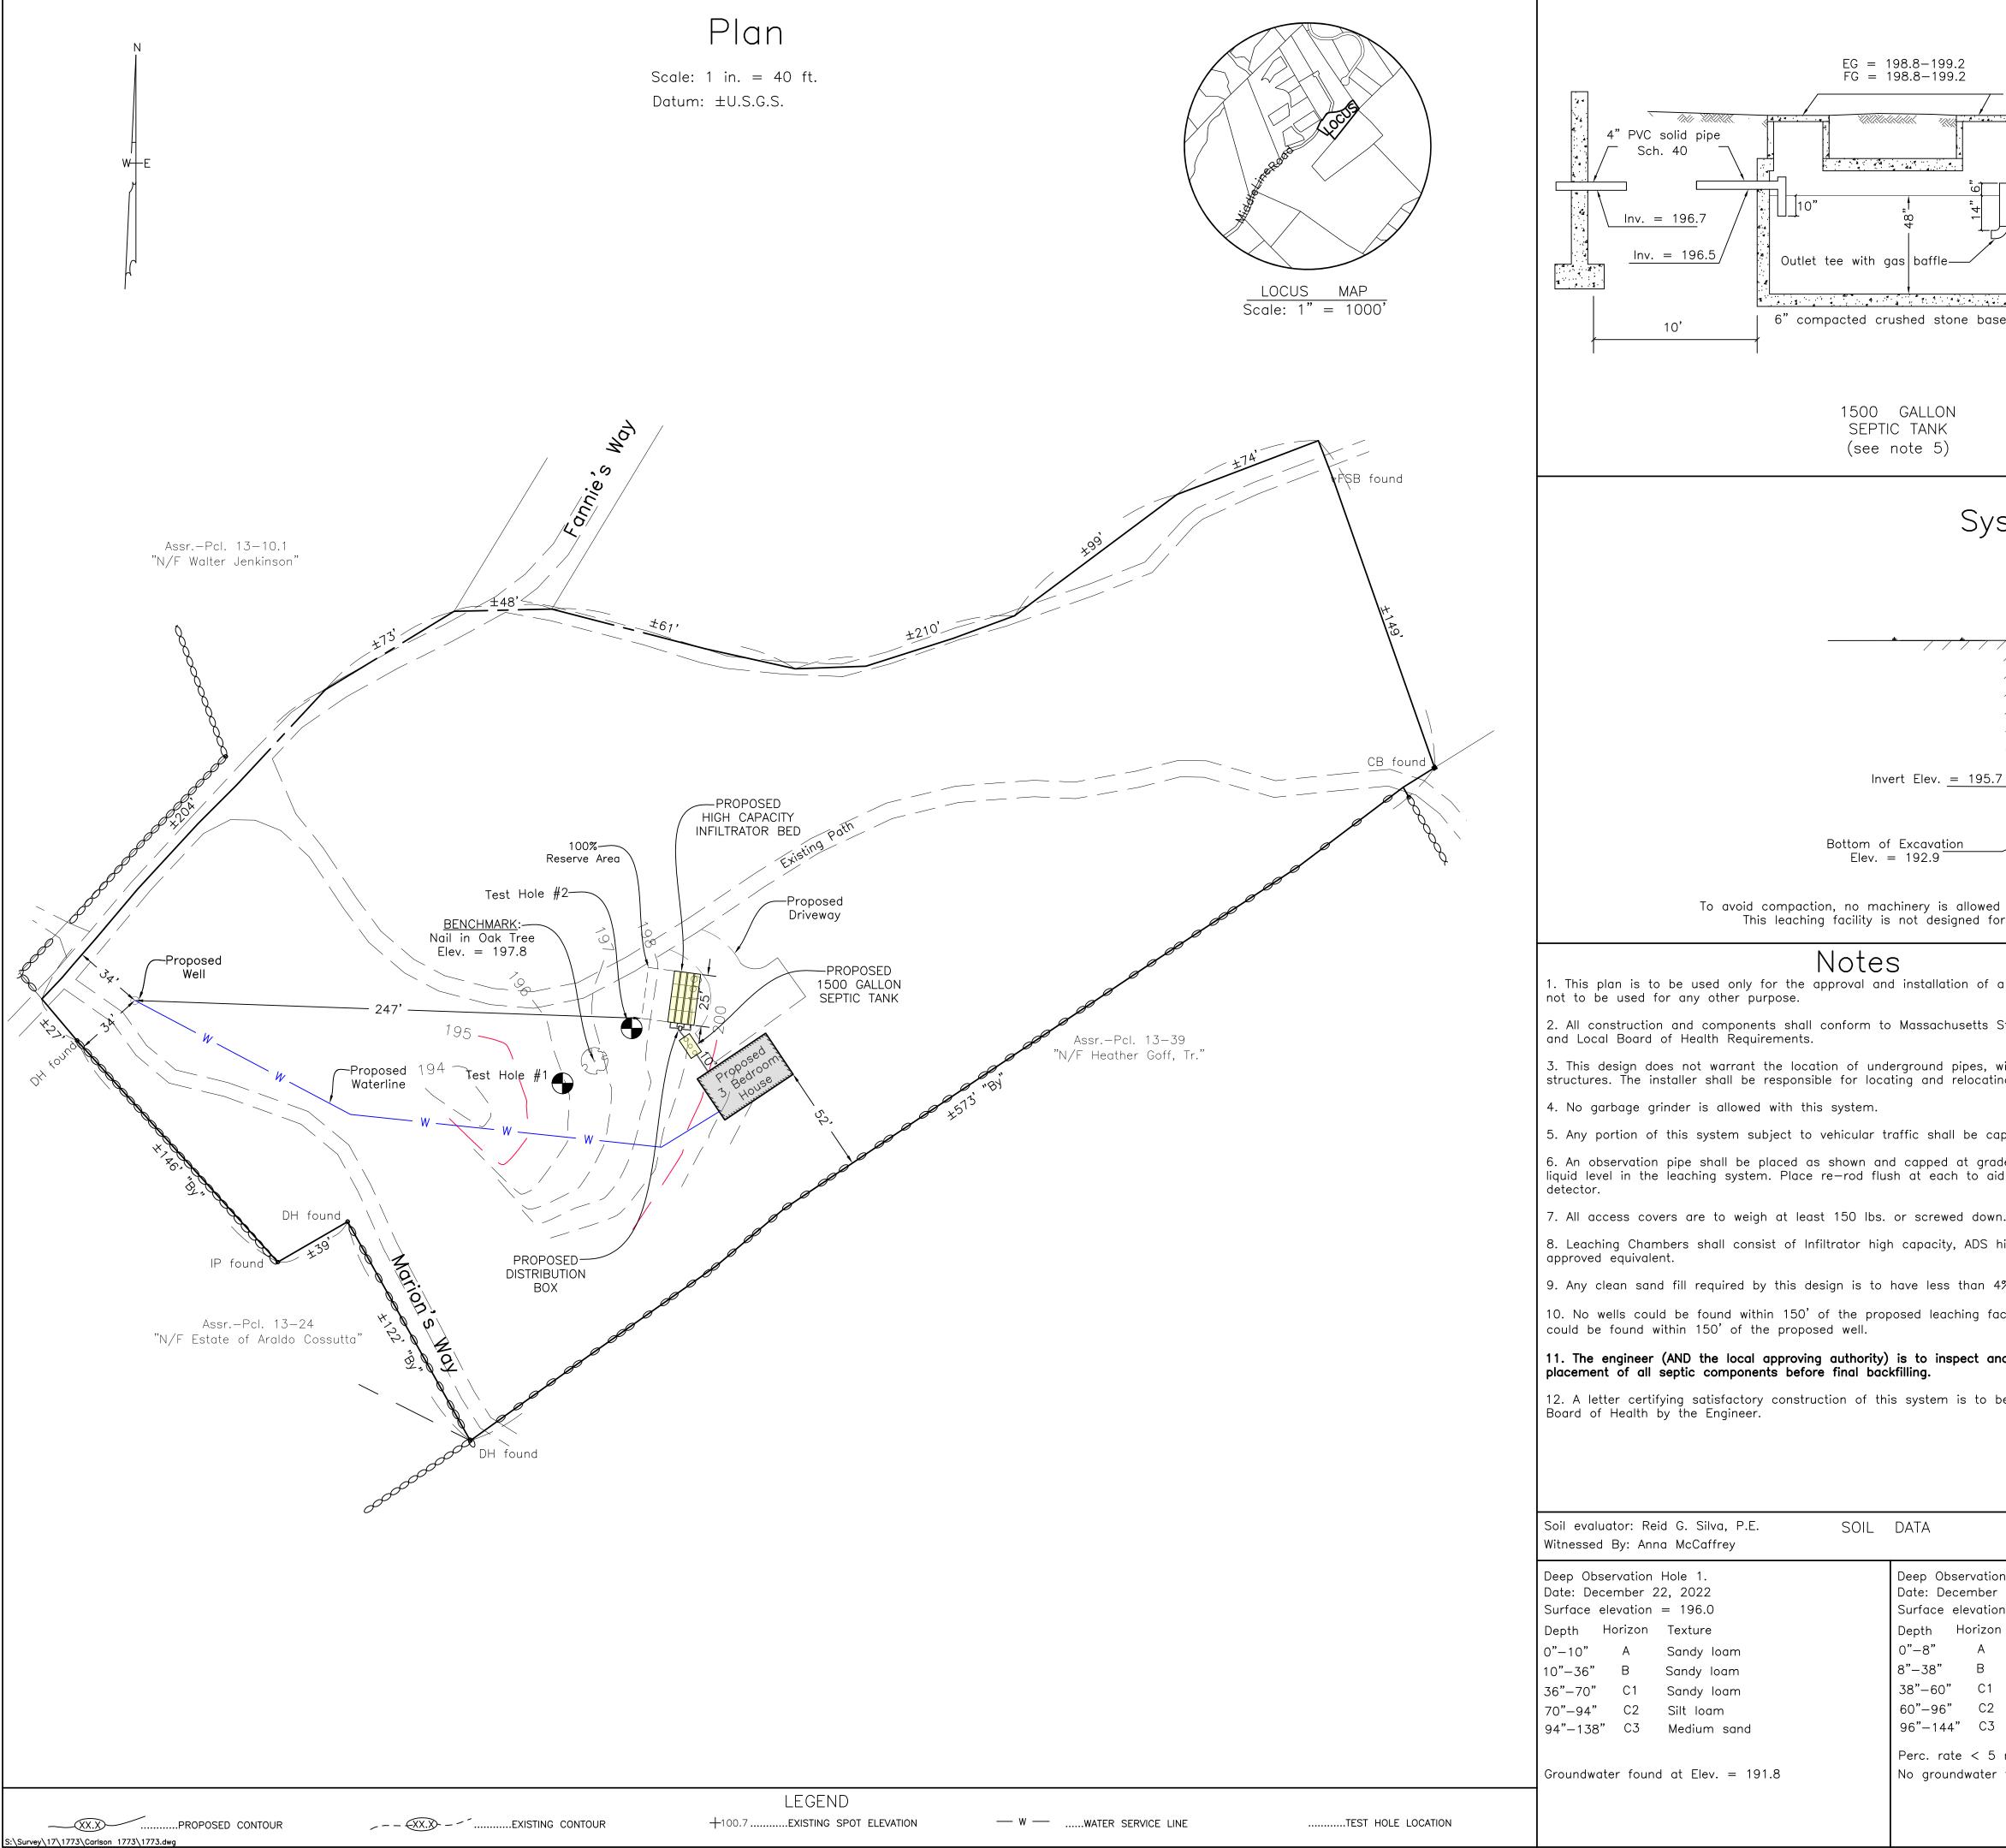

| System Prof<br>— all covers to be within 6" of finish                                                                                                                                                                                         | FG = 198.4                                                                                                                                                                                               |                                                                                                                       |                                                                                                                                                                      |
|-----------------------------------------------------------------------------------------------------------------------------------------------------------------------------------------------------------------------------------------------|----------------------------------------------------------------------------------------------------------------------------------------------------------------------------------------------------------|-----------------------------------------------------------------------------------------------------------------------|----------------------------------------------------------------------------------------------------------------------------------------------------------------------|
| $4" \text{ PVC solid pipe} \\ Sch. 40 \\ \hline \\ Inv. = 196.3 \\ \hline \\ Se \\ 4' \\ \hline \\ 4' \\ \hline \\ \\ 4' \\ \hline \\ \\ \\ \\ \\ \\ \\ \\ \\ \\ \\ \\ \\ \\ \\ \\ \\ $                                                       |                                                                                                                                                                                                          | 3'/7' <u>4</u><br>                                                                                                    | Observation<br>Pipe<br>Top of Units = 196.1<br>EL = 194.8<br>Length = 25'-0"<br>Rows<br>Units per row<br>6 Total units required<br>roundwater NOT<br>bund at Elev. = |
| stem Cross                                                                                                                                                                                                                                    | DISTRIBUTION BOX                                                                                                                                                                                         |                                                                                                                       | H-20 HIGH CAPACITY<br>EACHING CHAMBER BED<br>NOTE: Not to scale                                                                                                      |
| EG = 198.4-<br>FG = 198.4-<br>OBSERVATION P<br>NATIVE BACKFILL M<br>Top of Units                                                                                                                                                              | 199.1<br>-199.1<br>PIPES<br>MATERIAL<br>= 196.1<br>EAN SAND (SEE NOTE 9)                                                                                                                                 | Bottom of units<br>Elev. = 194.8                                                                                      |                                                                                                                                                                      |
| d within three vertical feet of bottom<br>or H-20 loads and shall not be driver                                                                                                                                                               | of excavation without the spec                                                                                                                                                                           | ific approval of the desig                                                                                            |                                                                                                                                                                      |
| a sewage disposal system and is<br>State Environmental Code TITLE V<br>wires, utilities or other underground<br>ing these objects as necessary.<br>apable of H-20 loading.<br>ade so as to allow monitoring of<br>id in relocating with metal | Design Hydraulic Loadin<br>3 Bedrooms x 110 GPI<br>Septic tank capacity:<br>Required: 330 GPD x 2<br>Septic tank provided =<br>Leaching Capacity Provi<br>H—20 High Capacity Le<br>16 Leaching Chamber L | D/Bedroom = 330 G<br>00% = 660 Gal. min<br>1500 Gal.<br>ded:<br>aching Chamber Bed<br>Jnits<br>ft./unit x 4.72 sq.ft. | PD                                                                                                                                                                   |
| 4% passing the No. 100 sieve.<br>acility, and no leaching facilities<br><b>Ind approve the installation and</b><br>be provided to the owner and the                                                                                           | allowed 4.7 sq.ft. leaching a<br>Propos                                                                                                                                                                  | ed Septic<br>in Chilma<br>Way                                                                                         | System<br>rk, MASS.                                                                                                                                                  |
| on Hole 2.<br>r 22, 2022<br>on = 197.7<br>n Texture<br>Sandy Ioam<br>Sandy Ioam<br>Silty Ioam<br>Loamy sand<br>Medium sand<br>Medium sand<br>mpi. @60"<br>r found at Elev. = 185.7                                                            | Checked By: <u>R.G.S.</u><br>Date: <u>March 14</u> ,<br>Revised:                                                                                                                                         | YARD 12<br>VRVEYING W<br>P                                                                                            | 2 Cournoyer Road<br>O. Box 421<br>Vest Tisbury, MA 02575<br>508-693-3774 F 508-629-0440<br>USE.net                                                                   |