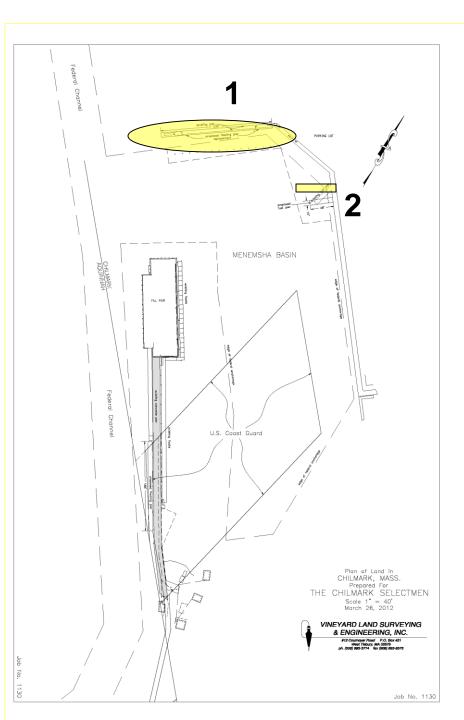

# Chilmark

Menemsha Harbor Phase 3

## **PHASE 3 – FALL 2012**

 Replacement of 230 foot Transient Yacht Dock

- Replacement of 50 foot Fuel Dock
- Various repairs to town docks