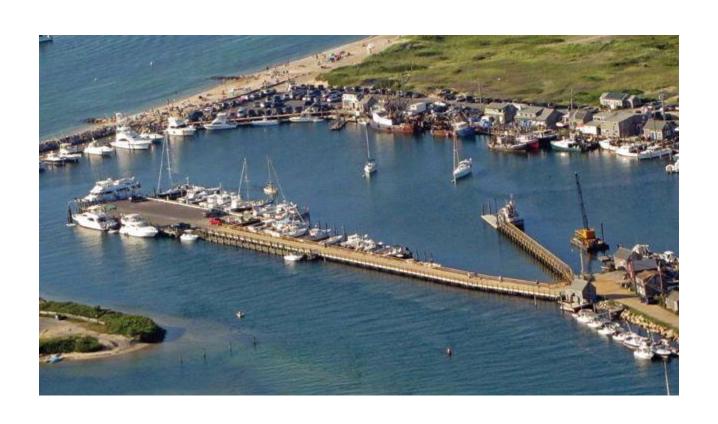

hilmark

Menemsha Harbor Phase 3

# Menemsha Boathouse Fire July 2010



# PHASE 1 - 2010



Removal of fire damaged facilities and installation of Concrete Floating Dock.

## **PHASE 2 - 2011**



Construction of Pier Connector and Utilities.

## **PHASE 3 – FALL 2012**

 Replacement of 230 foot Transient Yacht Dock

- Replacement of 50 foot Fuel Dock
- Various repairs to town docks



#### Menemsha Harbor Phase 3 LOCATIONS

- 1. Transient Dock
- 2. Fuel Dock





Copyright ©2007 Pictometry International Corp.

Creation Date: Apr 20, 2008 11:04 Modification Date: May 12, 2008 18:12

## Fuel Dock underwater



## Fuel Dock



# Transient YACHT DOCK



#### Yacht Dock Profile



# Yacht Dock Pier footprint



# Sample Wood Deck Floats



## **Another Wood Deck Float**



## Menemsha Basin



## Thank You.

## **Special Town Meeting**

presentation August 6, 2012