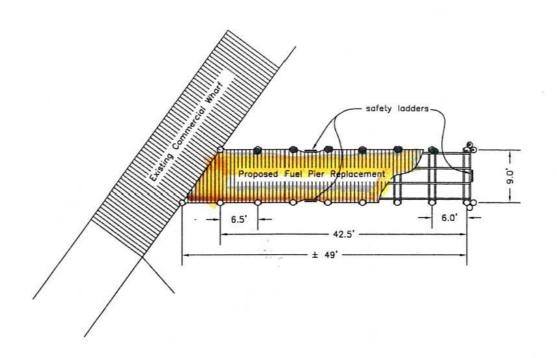

# Chilmark

Menemsha Harbor Phase 3

# Menemsha Boathouse Fire July 2010



# PHASE 1 - 2010



Removal of fire damaged facilities and installation of Concrete Floating Dock.

## **PHASE 2 - 2011**



Construction of Pier Connector and Utilities.

## **PHASE 3 – FALL 2012**

 Replacement of 230 foot Transient Yacht Dock

- Replacement of 50 foot Fuel Dock
- Various repairs to town docks



#### Menemsha Harbor Phase 3 LOCATIONS

- 1. Transient Dock
- 2. Fuel Dock





Copyright ©2007 Pictometry International Corp.

Creation Date: Apr 20, 2008 11:04 Modification Date: May 12, 2008 18:12

## Fuel Dock underwater



## Fuel Dock



# Transient YACHT DOCK



#### Yacht Dock Profile



# Yacht Dock Pier footprint



# Sample Wood Deck Floats



## **Another Wood Deck Float**



## Menemsha Basin



## Thank You.

## **Special Town Meeting**

presentation August 6, 2012