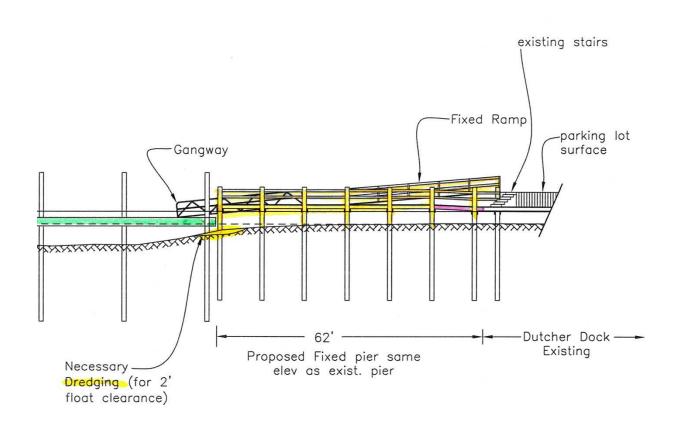

# Chilmark

Menemsha Harbor Phase 3

# Menemsha Boathouse Fire July 2010



# PHASE 1 - 2010



Removal of fire damaged facilities and installation of Concrete Floating Dock.

## **PHASE 2 - 2011**



Construction of Pier Connector and Utilities.

## **PHASE 3 – FALL 2012**

 Replacement of 230 foot Transient Yacht Dock

- Replacement of 50 foot Fuel Dock
- Various repairs to town docks



#### Menemsha Harbor Phase 3 LOCATIONS

- 1. Transient Dock
- 2. Fuel Dock





Copyright ©2007 Pictometry International Corp.

Creation Date: Apr 20, 2008 11:04 Modification Date: May 12, 2008 18:12

## Fuel Dock underwater



## Fuel Dock



# Transient YACHT DOCK



#### Yacht Dock Profile



# Yacht Dock Pier footprint



# Sample Wood Deck Floats



## **Another Wood Deck Float**



## Menemsha Basin



## Thank You.

## **Special Town Meeting**

presentation August 6, 2012