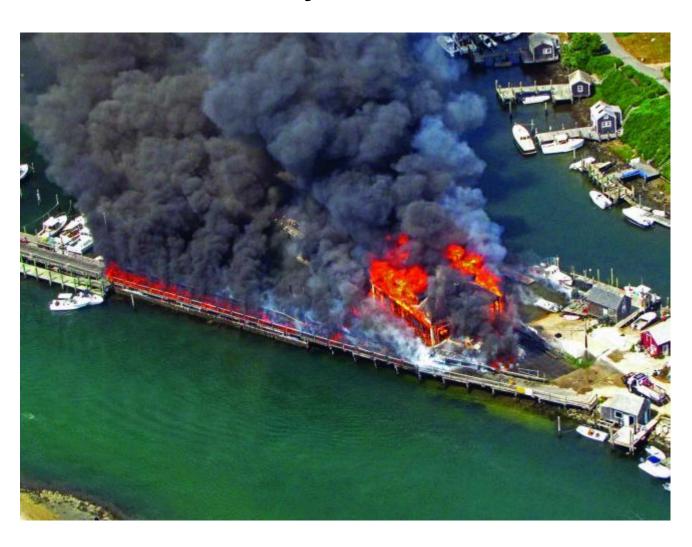

# Chilmark

Menemsha Harbor Phase 3

# Menemsha Boathouse Fire July 2010



# PHASE 1 - 2010



Removal of fire damaged facilities and installation of Concrete Floating Dock.

## **PHASE 2 - 2011**



Construction of Pier Connector and Utilities.

## **PHASE 3 – FALL 2012**

 Replacement of 230 foot Transient Yacht Dock

- Replacement of 50 foot Fuel Dock
- Various repairs to town docks



#### Menemsha Harbor Phase 3 LOCATIONS

- 1. Transient Dock
- 2. Fuel Dock





Copyright ©2007 Pictometry International Corp.

Creation Date: Apr 20, 2008 11:04 Modification Date: May 12, 2008 18:12

## Fuel Dock underwater



## Fuel Dock



# Transient YACHT DOCK



#### Yacht Dock Profile



# Yacht Dock Pier footprint



# Sample Wood Deck Floats



## **Another Wood Deck Float**



## Menemsha Basin



## Thank You.

## **Special Town Meeting**

presentation August 6, 20