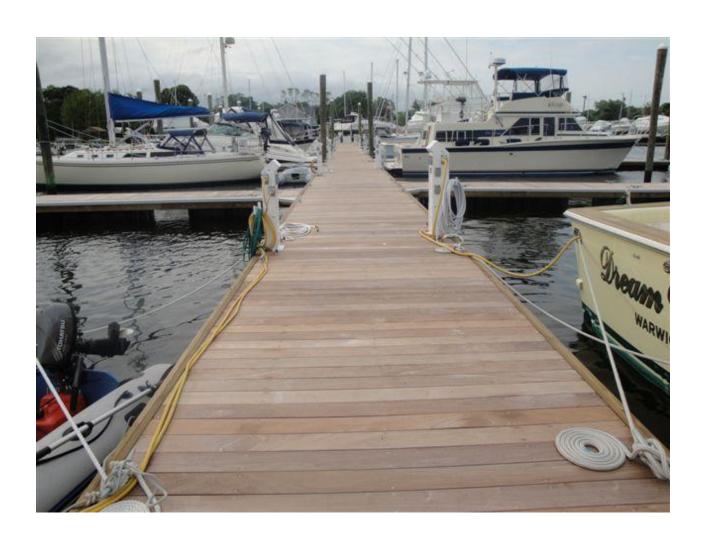

# Chilmark

Menemsha Harbor Phase 3

# Menemsha Boathouse Fire July 2010



# PHASE 1 - 2010



Removal of fire damaged facilities and installation of Concrete Floating Dock.

## **PHASE 2 - 2011**



Construction of Pier Connector and Utilities.

## **PHASE 3 – FALL 2012**

 Replacement of 230 foot Transient Yacht Dock

- Replacement of 50 foot Fuel Dock
- Various repairs to town docks



#### Menemsha Harbor Phase 3 LOCATIONS

- 1. Transient Dock
- 2. Fuel Dock





Copyright ©2007 Pictometry International Corp.

Creation Date: Apr 20, 2008 11:04 Modification Date: May 12, 2008 18:12

## Fuel Dock underwater



## Fuel Dock



# Transient YACHT DOCK



#### Yacht Dock Profile



# Yacht Dock Pier footprint



# Sample Wood Deck Floats



## **Another Wood Deck Float**



## Menemsha Basin



## Thank You.

## **Special Town Meeting**

presentation August 6, 2012