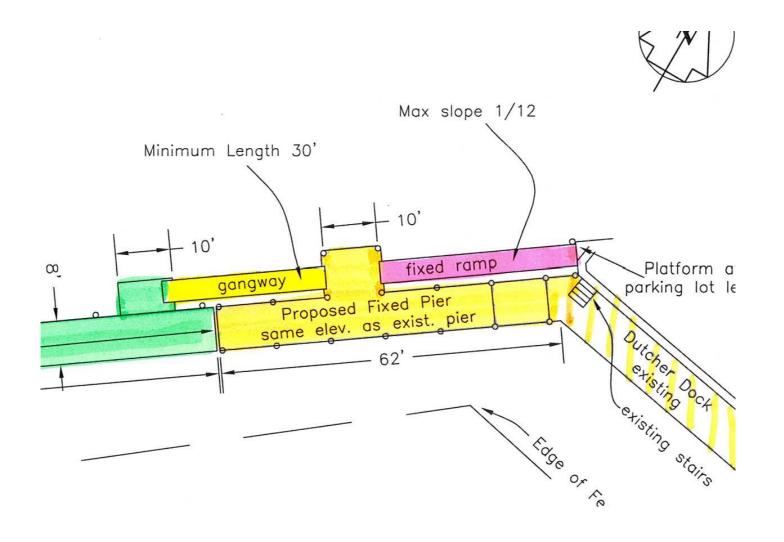

# Chilmark

Menemsha Harbor Phase 3

# Menemsha Boathouse Fire July 2010



# PHASE 1 - 2010



Removal of fire damaged facilities and installation of Concrete Floating Dock.

## **PHASE 2 - 2011**



Construction of Pier Connector and Utilities.

## **PHASE 3 – FALL 2012**

 Replacement of 230 foot Transient Yacht Dock

- Replacement of 50 foot Fuel Dock
- Various repairs to town docks



#### Menemsha Harbor Phase 3 LOCATIONS

- 1. Transient Dock
- 2. Fuel Dock





Copyright ©2007 Pictometry International Corp.

Creation Date: Apr 20, 2008 11:04 Modification Date: May 12, 2008 18:12

## Fuel Dock underwater



## Fuel Dock



# Transient YACHT DOCK



#### Yacht Dock Profile



# Yacht Dock Pier footprint



# Sample Wood Deck Floats



## **Another Wood Deck Float**



## Menemsha Basin



## Thank You.

## **Special Town Meeting**

presentation August 6, 2012