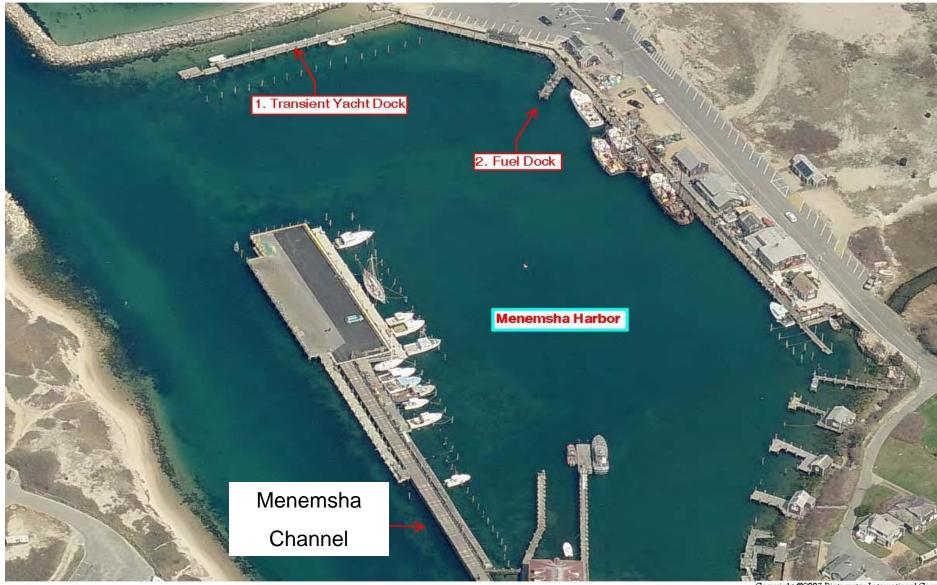

# Chilmark

Menemsha Harbor Phase 3

# Menemsha Boathouse Fire July 2010



# PHASE 1 - 2010



Removal of fire damaged facilities and installation of Concrete Floating Dock.

## **PHASE 2 - 2011**



Construction of Pier Connector and Utilities.

## **PHASE 3 – FALL 2012**

 Replacement of 230 foot Transient Yacht Dock

- Replacement of 50 foot Fuel Dock
- Various repairs to town docks



#### Menemsha Harbor Phase 3 LOCATIONS

- 1. Transient Dock
- 2. Fuel Dock





Copyright ©2007 Pictometry International Corp.

Creation Date: Apr 20, 2008 11:04 Modification Date: May 12, 2008 18:12

## Fuel Dock underwater



## Fuel Dock



# Transient YACHT DOCK



#### Yacht Dock Profile



# Yacht Dock Pier footprint



# Sample Wood Deck Floats



## **Another Wood Deck Float**



## Menemsha Basin



## Thank You.

## **Special Town Meeting**

presentation August 6, 2012