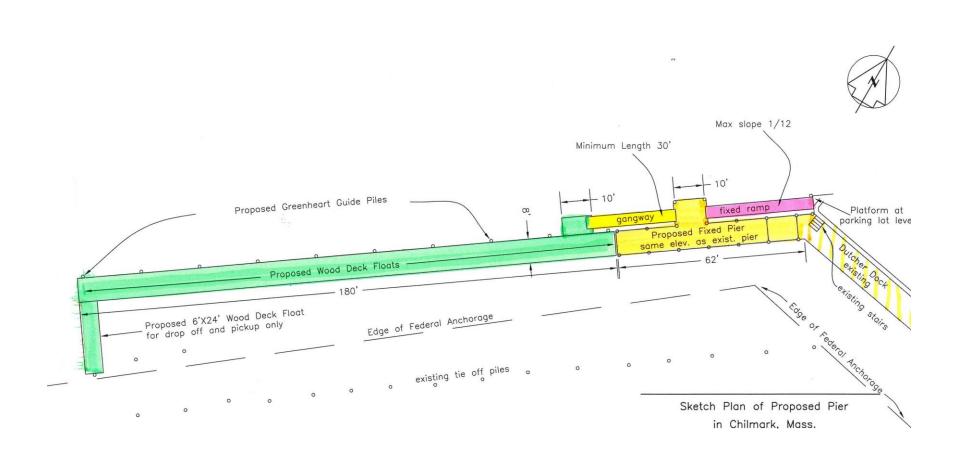

# Chilmark

Menemsha Harbor Phase 3

# Menemsha Boathouse Fire July 2010



# PHASE 1 - 2010



Removal of fire damaged facilities and installation of Concrete Floating Dock.

## **PHASE 2 - 2011**



Construction of Pier Connector and Utilities.

## **PHASE 3 – FALL 2012**

 Replacement of 230 foot Transient Yacht Dock

- Replacement of 50 foot Fuel Dock
- Various repairs to town docks



#### Menemsha Harbor Phase 3 LOCATIONS

- 1. Transient Dock
- 2. Fuel Dock





Copyright ©2007 Pictometry International Corp.

Creation Date: Apr 20, 2008 11:04 Modification Date: May 12, 2008 18:12

## Fuel Dock underwater



## Fuel Dock



# Transient YACHT DOCK



#### Yacht Dock Profile



# Yacht Dock Pier footprint



# Sample Wood Deck Floats



## **Another Wood Deck Float**



## Menemsha Basin



## Thank You.

## **Special Town Meeting**

presentation August 6, 2012